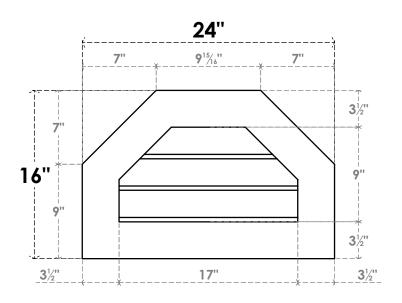

## GVPOT24X1601SN

24"W X 16"H OCTAGONAL TOP SURFACE MOUNT PVC GABLE VENT: NON-FUNCTIONAL, W/ 3-1/2"W X 1"P STANDARD FRAME

**FRONT** 

SIDE

LOUVER HEIGHT: 3" LOUVER QTY: 3

EKENA MILLWORK 2300 WEST MAIN ST. CLARKSVILLE, TX 75426 TOLL FREE: 866-607-0453 WWW.EKENAMILLWORK.COM