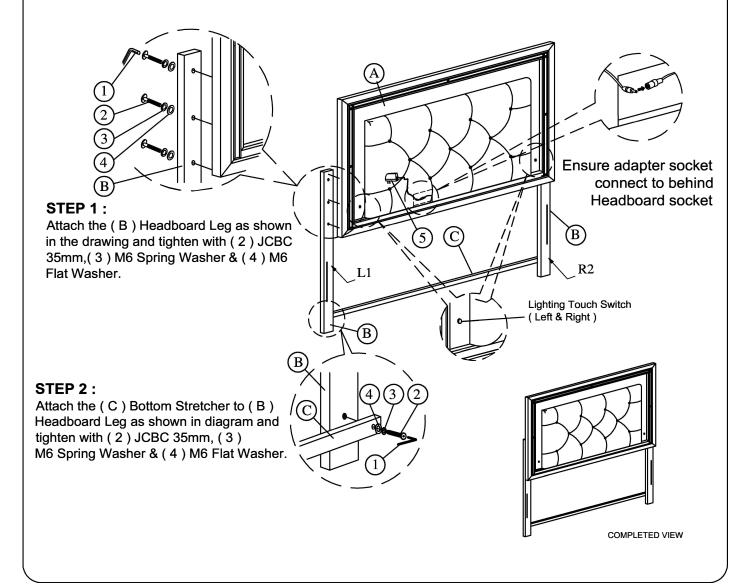

| PART LIST |                           |      |      |  |
|-----------|---------------------------|------|------|--|
| NO        | NAME                      | PART | QTY  |  |
| А         | Headboard                 | EXXX | 1pc  |  |
| В         | L&R Set<br>Headboard Legs |      | 2pcs |  |
| С         | HB Bottom<br>Stretcher    |      | 1pc  |  |

| HARDWARE LIST |                                   |              |      |  |
|---------------|-----------------------------------|--------------|------|--|
| NO            | NAME                              | PART         | QTY  |  |
| 1             | Allen key                         |              | 1pc  |  |
| 2             | JCBC M6 x 35mm                    | O Management | 8pcs |  |
| 3             | M6 Spring washer                  | Ø            | 8pcs |  |
| 4             | M6 Flat washer                    | 0            | 8pcs |  |
| 5             | AC/DC Adapter                     |              | 1pc  |  |
| HARD          | HARDWARE LOCATED IN HEADBOARD BOX |              |      |  |