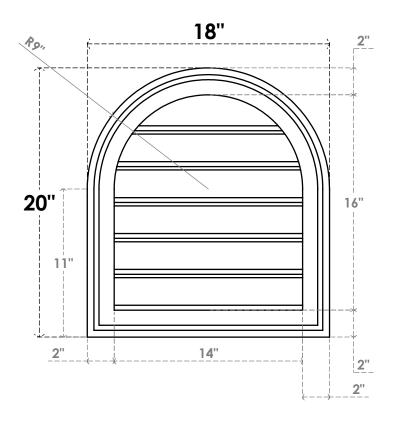

## GVPRT18X2002SF

18"W X 20"H ROUND TOP SURFACE MOUNT PVC GABLE VENT: FUNCTIONAL, W/ 2"W X 1-1/2"P **BRICKMOULD FRAME** 

**VENTING AREA: 16.78 SQ IN** 

LOUVER HEIGHT: 2 5/8"

LOUVER QTY: 6

**FRONT** 

SIDE

1. INSTALLATION TO BE COMPLETED IN ACCORDANCE WITH MANUFACTURER'S SPECIFICATIONS. 2. DRAWING MAY NOT BE TO SCALE