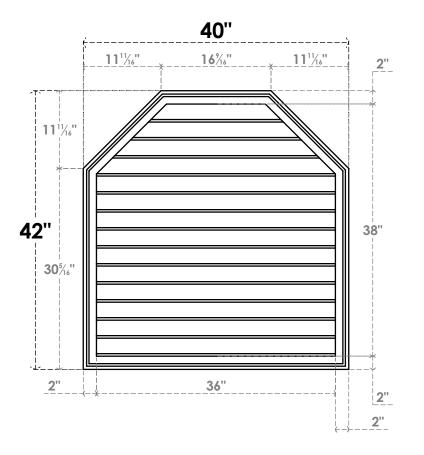

## GVPOT40X4202SN

40"W X 42"H OCTAGONAL TOP SURFACE MOUNT PVC GABLE VENT: NON-FUNCTIONAL, W/ 2"W X 1-1/2"P BRICKMOULD FRAME

LOUVER HEIGHT: 2 3/4"

LOUVER QTY: 14

**FRONT** 

**NOTES** 

SIDE

EKENA MILLWORK 2300 WEST MAIN ST. CLARKSVILLE, TX 75426 TOLL FREE: 866-607-0453 WWW.EKENAMILLWORK.COM