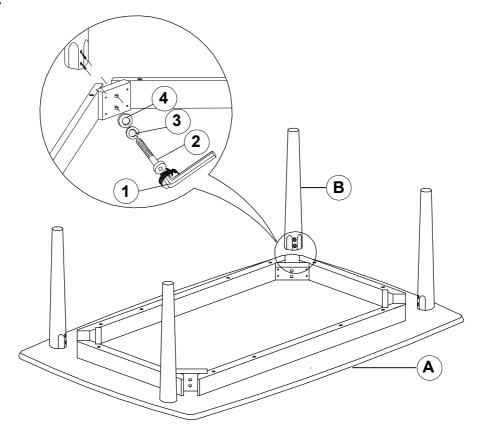

## COFFEE TABLE STEP 1

### PARTS IDENTIFICATION

| A | COFFEE TABLE TOP |   | 1PC  |
|---|------------------|---|------|
| В | COFFEE TABLE LEG |   | 4PCS |
| С | END TABLE TOP    |   | 2PCS |
| D | END TABLE LEG    | B | 8PCS |

### HARDWARE IDENTIFICATION

| 1 | ALLEN WRENCH<br>(M4 x 63mm - BLK) | 1PC   |
|---|-----------------------------------|-------|
| 2 | BOLT<br>(M6 x 60mm - RBW)         | 24PCS |
| 3 | LOCK WASHER<br>(1/4" - BLK)       | 24PCS |
| 4 | FLAT WASHER                       | 24PCS |