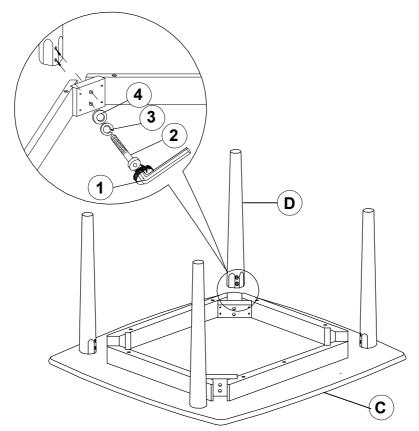

# END TABLE STEP 3

### PARTS IDENTIFICATION

| A | COFFEE TABLE TOP |   | 1PC  |
|---|------------------|---|------|
| В | COFFEE TABLE LEG |   | 4PCS |
| С | END TABLE TOP    |   | 2PCS |
| D | END TABLE LEG    | B | 8PCS |

### HARDWARE IDENTIFICATION

| 1 | ALLEN WRENCH<br>(M4 x 63mm - BLK) | 1PC   |
|---|-----------------------------------|-------|
| 2 | BOLT<br>(M6 x 60mm - RBW)         | 24PCS |
| 3 | LOCK WASHER<br>(1/4" - BLK)       | 24PCS |
| 4 | FLAT WASHER                       | 24PCS |