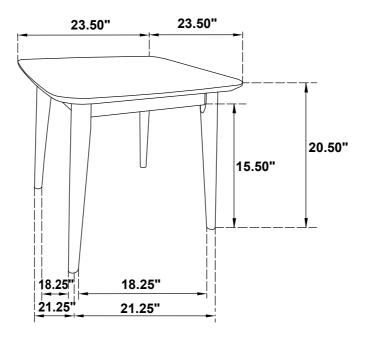

# END TABLE STEP 3

# STEP 4 COMPLETE

COASTERFURNITURE.COM

Note: Dimension tolerance ±5%