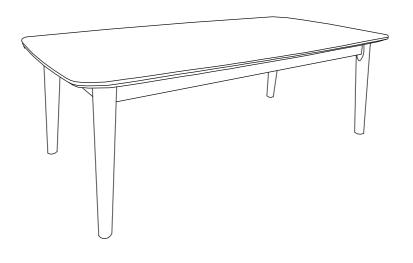

Don't attempt to repair or modify parts that are broken or defective. Please contact the store immediately.
- 2. This product is for home use only and not intended for commercial establishments.



ASSEMBLY TIME

20 MINUTES

### PARTS IDENTIFICATION

| A | COFFEE TABLE TOP |   | 1PC  |
|---|------------------|---|------|
| В | COFFEE TABLE LEG |   | 4PCS |
| С | END TABLE TOP    |   | 2PCS |
| D | END TABLE LEG    | B | 8PCS |

### HARDWARE IDENTIFICATION

| 1 | ALLEN WRENCH<br>(M4 x 63mm - BLK) | 1PC   |
|---|-----------------------------------|-------|
| 2 | BOLT<br>(M6 x 60mm - RBW)         | 24PCS |
| 3 | LOCK WASHER<br>(1/4" - BLK)       | 24PCS |
| 4 | FLAT WASHER                       | 24PCS |

### **ASSEMBLY INSTRUCTIONS**

# COASTER

## COFFEE TABLE STEP 1



# STEP 2 COMPLETE



PAGE 3 OF 4

COASTERFURNITURE.COM

### **ASSEMBLY INSTRUCTIONS**

# COASTER

# END TABLE STEP 3



# STEP 4 COMPLETE





COASTERFURNITURE.COM







Note: Dimension tolerance ±5%