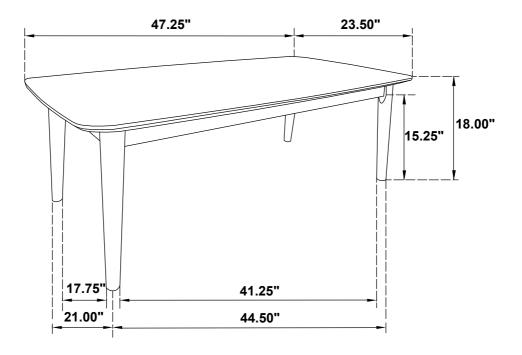

and not intended for commercial establishments.



ASSEMBLY TIME

20 MINUTES

### PARTS IDENTIFICATION

| A | COFFEE TABLE TOP |   | 1PC  |
|---|------------------|---|------|
| В | COFFEE TABLE LEG |   | 4PCS |
| С | END TABLE TOP    |   | 2PCS |
| D | END TABLE LEG    | B | 8PCS |

### HARDWARE IDENTIFICATION

| 1 | ALLEN WRENCH<br>(M4 x 63mm - BLK) | 1PC   |
|---|-----------------------------------|-------|
| 2 | BOLT<br>(M6 x 60mm - RBW)         | 24PCS |
| 3 | LOCK WASHER<br>(1/4" - BLK)       | 24PCS |
| 4 | FLAT WASHER                       | 24PCS |

### **ASSEMBLY INSTRUCTIONS**

# COASTER

## COFFEE TABLE STEP 1



# STEP 2 COMPLETE



PAGE 3 OF 4

COASTERFURNITURE.COM

### **ASSEMBLY INSTRUCTIONS**

# COASTER

# END TABLE STEP 3



# STEP 4 COMPLETE





COASTERFURNITURE.COM







Note: Dimension tolerance ±5%