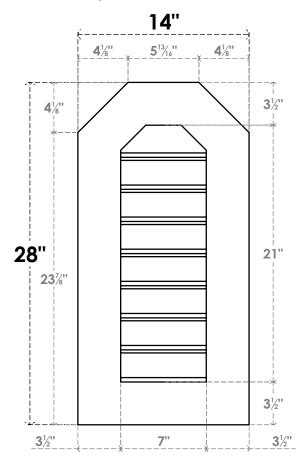

## GVPOT14X2801SF

14"W X 28"H OCTAGONAL TOP SURFACE MOUNT PVC GABLE VENT: FUNCTIONAL, W/ 3-1/2"W X 1"P STANDARD FRAME

**VENTING AREA: 12.25 SQ IN** 

LOUVER HEIGHT: 2 5/8"

LOUVER QTY: 8

**FRONT** 

SIDE

EKENA MILLWORK 2300 WEST MAIN ST. CLARKSVILLE, TX 75426 TOLL FREE: 866-607-0453 WWW.EKENAMILLWORK.COM