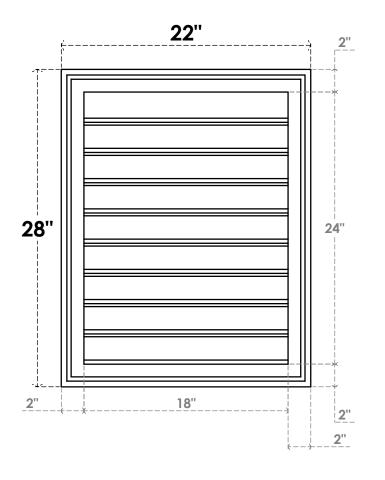

## **GVPVE22X2802SF**

22"W X 28"H RECTANGLE SURFACE MOUNT PVC GABLE VENT: FUNCTIONAL, W/ 2"W X 1-1/2"P **BRICKMOULD FRAME** 

**VENTING AREA: 36 SQ IN** LOUVER HEIGHT: 2 5/8"

LOUVER QTY: 9

**FRONT** 

SIDE

**EKENA MILLWORK** 2300 WEST MAIN ST. CLARKSVILLE, TX 75426 TOLL FREE: 866-607-0453 WWW.EKENAMILLWORK.COM