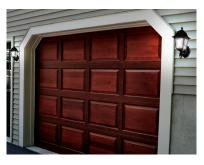

## GOOD LOCATIONS FOR THE BATTERY-POWERED MOTION-ACTIVATED LED WALL SCONCE

Walkway Entrance

Front And Back Doors

**Garage Doors** 

On A Porch Or Patio

On A Shed