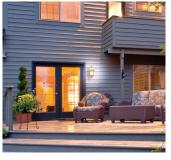

## GOOD LOCATIONS FOR THE BATTERY-POWERED MOTION-ACTIVATED LED WALL SCONCE

Walkway Entrance

Front And Back Doors

**Garage Doors** 

On A Porch Or Patio

On A Shed