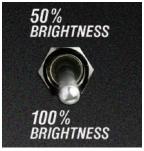

### Elegant Lighting Without An Electrician!

Available In Black Or Copper Finish

The LED Wall Sconce turns on automatically after dusk when motion is detected. It is perfect for outdoor areas of your home including porches and doorways. One-piece design makes installation easy. Simply add 4 C cell batteries and choose full or half brightness. If you don't need full brightness, prolong battery life with 50% power! The batteries last approximately 1 year with normal use.