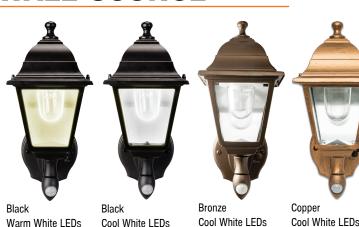

#### **ELEGANT. CLASSIC DESIGN**

This classic coach light is available in either a black or copper finish; whichever goes better with your home.

There are three models of this classic coach light:

#### **AVAILABLE COLOR TEMPERATURES**

all feature LEDs that produce cool white light has LEDs that produce a warm white light.