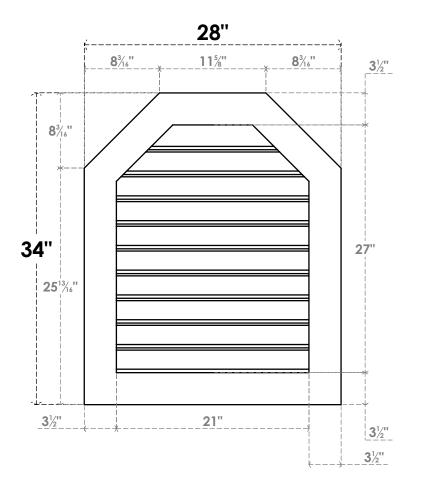

## GVPOT28X3401SF

28"W X 34"H OCTAGONAL TOP SURFACE MOUNT PVC GABLE VENT: FUNCTIONAL, W/ 3-1/2"W X 1"P STANDARD FRAME

**VENTING AREA: 45.15 SQ IN** 

LOUVER HEIGHT: 2 3/4"

LOUVER QTY: 10

**FRONT** 

SIDE

EKENA MILLWORK 2300 WEST MAIN ST. CLARKSVILLE, TX 75426 TOLL FREE: 866-607-0453 WWW.EKENAMILLWORK.COM