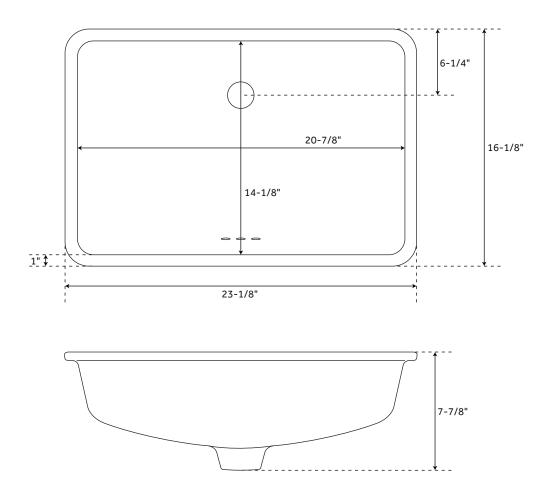

## **FEATURES**

Shape: Rectangle Sink Material: Porcelain Number of Basins: 1 Sink Installation: Undermount Overflow Hole: Yes Length: 23-1/8" Width: 16-1/8" Height: 7-7/8" Basin Length: 20-7/8" Basin Width: 14-1/8" Basin Depth: 6" Water Depth To Overflow: 3-1/2" Rim Thickness: 1" Drain Size: 1-5/8" Drain Included: Optional Faucet Included: No Cutout Template Inlcuded: Yes