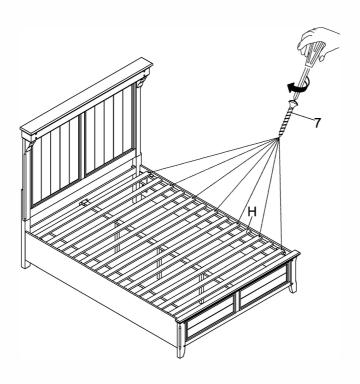

| 10PCS |
|     | Flat Washer<br>5/16"X19mmX1.5mm | 10PCS |
| 2   | Allen Key                       | 1PC   |
| 3   | Threaded<br>Bolt(Ø5/16"*75mm)   | 8PCS  |
| 4   | U-squa re Washer<br>(25*15*2mm) | 8PCS  |
| 5   | Hex Nut (Ø5/16"*12*17mm)        | 8PCS  |
| 6   | Wrench 12mm                     | 1PC   |
| 7   | Screw(#4*32mm)                  | 14PCS |



Page 2 of 4 www.roundhillfurniture.com



### ITEM NO: B8494Q - HB/FB/RL QUEEN BED

# **ASSEMBLY INSTRUCTIONS**

MODEL: B8494Q-HB/FB/RL DESCRIPTION: Queen Headboard Footboard & Slats Side Rails

STEP 2



STEP 3



Page 3 of 4 www.roundhillfurniture.com



### ITEM NO: B8494Q - HB/FB/RL QUEEN BED

# **ASSEMBLY INSTRUCTIONS**

MODEL: B8494Q-HB/FB/RL
DESCRIPTION: Queen Headboard
Footboard & Slats
Side Rails

#### STEP 4



### Completed



Page 4 of 4 www.roundhillfurniture.com