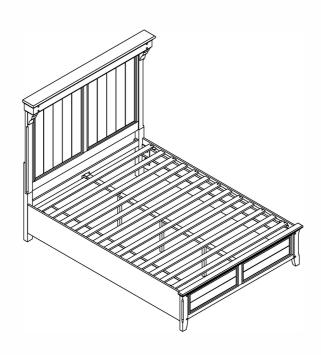

0PCS |
|     | Flat Washer<br>5/16"X19mmX1.5mm | 10PCS |
| 2   | Allen Key                       | 1PC   |
| 3   | Threaded<br>Bolt(Ø5/16"*75mm)   | 8PCS  |
| 4   | U-squa re Washer<br>(25*15*2mm) | 8PCS  |
| 5   | Hex Nut (Ø5/16"*12*17mm)        | 8PCS  |
| 6   | Wrench 12mm                     | 1PC   |
| 7   | Screw(#4*32mm)                  | 14PCS |



Page 2 of 4 www.roundhillfurniture.com



### ITEM NO: B8494Q - HB/FB/RL QUEEN BED

# **ASSEMBLY INSTRUCTIONS**

MODEL: B8494Q-HB/FB/RL DESCRIPTION: Queen Headboard Footboard & Slats Side Rails

STEP 2



STEP 3



Page 3 of 4 www.roundhillfurniture.com



### ITEM NO: B8494Q - HB/FB/RL QUEEN BED

# **ASSEMBLY INSTRUCTIONS**

MODEL: B8494Q-HB/FB/RL
DESCRIPTION: Queen Headboard
Footboard & Slats
Side Rails

#### STEP 4



### Completed



Page 4 of 4 www.roundhillfurniture.com