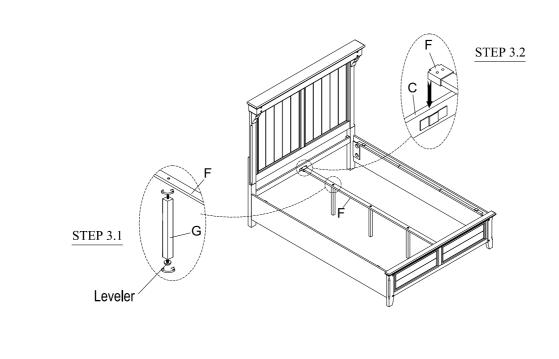

# **ASSEMBLY INSTRUCTIONS**

MODEL: B8494Q-HB/FB/RL DESCRIPTION: Queen Headboard Footboard & Slats Side Rails

STEP 2

STEP 3

Page 3 of 4 www.roundhillfurniture.com