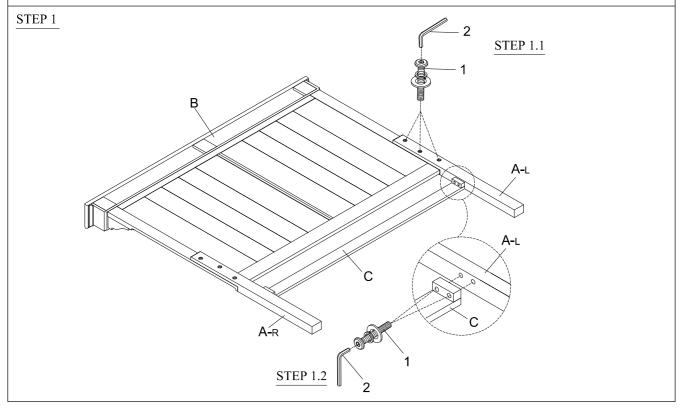

### **ASSEMBLY INSTRUCTIONS**

MODEL: B8494Q-HB/FB/RL DESCRIPTION: Queen Headboard Footboard & Slats Side Rails

Thank you for purchasing this quality product. Be sure to check all packing material carefully for small Hardware which may have some loose inside the carton during shipment. Identify and count all Hardware and compare with the Hardware List Below.

#### PARTS LIST:

| No. | SIZE                         | Q'TY  |
|-----|------------------------------|-------|
| Α   | Head board Leg (L&R)         | 2PCS  |
| В   | Head board panel             | 1PC   |
| С   | Head board bottom rail       | 1PC   |
| D   | Side rail                    | 2PCS  |
| Е   | Footboard                    | 1PC   |
| F   | Center rail                  | 1PC   |
| G   | Support legs for center rail | 3PCS  |
| Н   | Slats                        | 13PCS |

#### HARDWARE LISTS

| No. |                                 | Q'TY  |
|-----|---------------------------------|-------|
|     | JCBC bolt<br>5/16"X38mm         | 10PCS |
| 1   | Lock Washer 5/16"               | 10PCS |
|     | Flat Washer<br>5/16"X19mmX1.5mm | 10PCS |
| 2   | Allen Key                       | 1PC   |
| 3   | Threaded<br>Bolt(Ø5/16"*75mm)   | 8PCS  |
| 4   | U-squa re Washer<br>(25*15*2mm) | 8PCS  |
| 5   | Hex Nut (Ø5/16"*12*17mm)        | 8PCS  |
| 6   | Wrench 12mm                     | 1PC   |
| 7   | Screw(#4*32mm)                  | 14PCS |