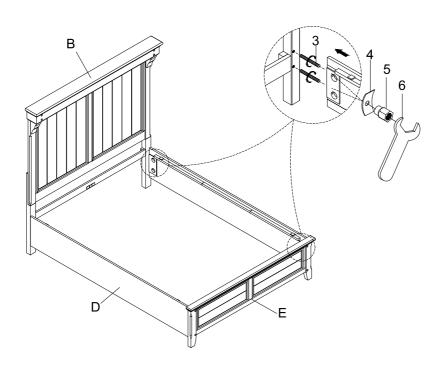

# **ASSEMBLY INSTRUCTIONS**

MODEL: B8494Q-HB/FB/RL DESCRIPTION: Queen Headboard Footboard & Slats Side Rails

STEP 2

STEP 3

Page 3 of 4 www.roundhillfurniture.com