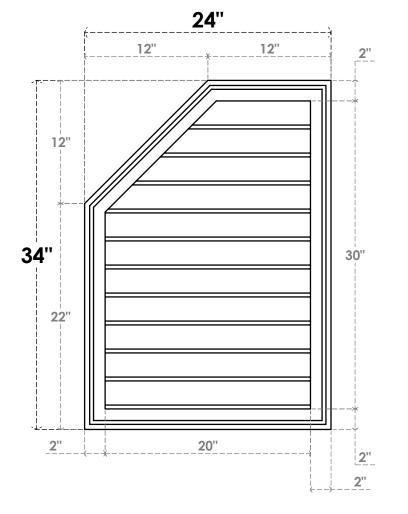

## GVPOL24X3402SN

24"W X 34"H HALF OCTAGON TOP LEFT SURFACE MOUNT PVC GABLE VENT: NON-FUNCTIONAL, W/ 2"W X 1-1/2"P BRICKMOULD FRAME

**FRONT** 

SIDE

LOUVER HEIGHT: 2 3/4" LOUVER QTY: 11

EKENA MILLWORK 2300 WEST MAIN ST. CLARKSVILLE, TX 75426 TOLL FREE: 866-607-0453 WWW.EKENAMILLWORK.COM