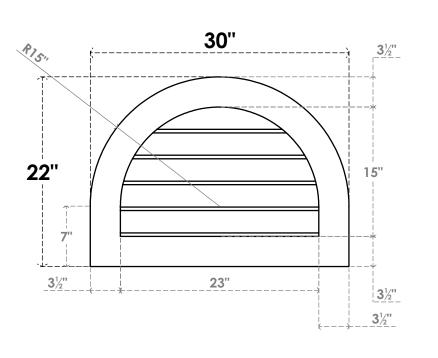

## GVPRT30X2201SN

30"W X 22"H ROUND TOP SURFACE MOUNT PVC GABLE VENT: NON-FUNCTIONAL, W/ 3-1/2"W X 1"P STANDARD FRAME

**FRONT** 

SIDE

LOUVER HEIGHT: 3" LOUVER QTY: 5

1. INSTALLATION TO BE COMPLETED IN ACCORDANCE WITH MANUFACTURER'S SPECIFICATIONS. 2. DRAWING MAY NOT BE TO SCALE