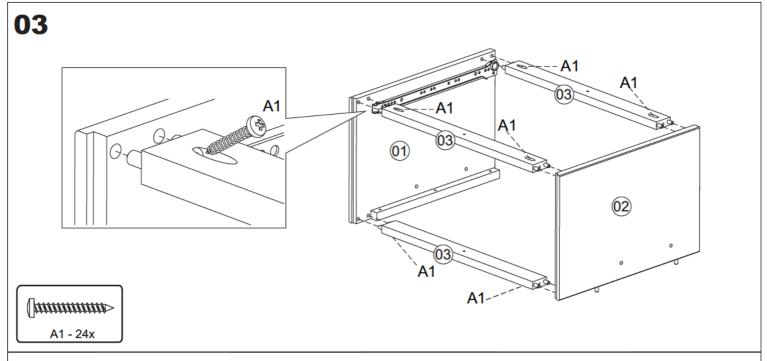

# SCREWS ARE SHOWN IN ACTUAL SIZE

|     |                                                                                                                                                                                                                                                                                                                                                                                                                                                                                                                                                                                                                                                                                                                                                                                                                                                                                                                                                                                                                                                                                                                                                                                                                                                                                                                                                                                                                                                                                                                                                                                                                                                                                                                                                                                                                                                                                                                                                                                                                                                                                                                                |         | Qty. | Extra |
|-----|--------------------------------------------------------------------------------------------------------------------------------------------------------------------------------------------------------------------------------------------------------------------------------------------------------------------------------------------------------------------------------------------------------------------------------------------------------------------------------------------------------------------------------------------------------------------------------------------------------------------------------------------------------------------------------------------------------------------------------------------------------------------------------------------------------------------------------------------------------------------------------------------------------------------------------------------------------------------------------------------------------------------------------------------------------------------------------------------------------------------------------------------------------------------------------------------------------------------------------------------------------------------------------------------------------------------------------------------------------------------------------------------------------------------------------------------------------------------------------------------------------------------------------------------------------------------------------------------------------------------------------------------------------------------------------------------------------------------------------------------------------------------------------------------------------------------------------------------------------------------------------------------------------------------------------------------------------------------------------------------------------------------------------------------------------------------------------------------------------------------------------|---------|------|-------|
| A1  |                                                                                                                                                                                                                                                                                                                                                                                                                                                                                                                                                                                                                                                                                                                                                                                                                                                                                                                                                                                                                                                                                                                                                                                                                                                                                                                                                                                                                                                                                                                                                                                                                                                                                                                                                                                                                                                                                                                                                                                                                                                                                                                                | 4,0x30  | 40   |       |
| A5  |                                                                                                                                                                                                                                                                                                                                                                                                                                                                                                                                                                                                                                                                                                                                                                                                                                                                                                                                                                                                                                                                                                                                                                                                                                                                                                                                                                                                                                                                                                                                                                                                                                                                                                                                                                                                                                                                                                                                                                                                                                                                                                                                | 3,5x16  | 18   |       |
| A10 | zaranana >                                                                                                                                                                                                                                                                                                                                                                                                                                                                                                                                                                                                                                                                                                                                                                                                                                                                                                                                                                                                                                                                                                                                                                                                                                                                                                                                                                                                                                                                                                                                                                                                                                                                                                                                                                                                                                                                                                                                                                                                                                                                                                                     | 3,5x30  | 47   | +2    |
| A16 |                                                                                                                                                                                                                                                                                                                                                                                                                                                                                                                                                                                                                                                                                                                                                                                                                                                                                                                                                                                                                                                                                                                                                                                                                                                                                                                                                                                                                                                                                                                                                                                                                                                                                                                                                                                                                                                                                                                                                                                                                                                                                                                                | 4,0x40  | 6    |       |
| B8  |                                                                                                                                                                                                                                                                                                                                                                                                                                                                                                                                                                                                                                                                                                                                                                                                                                                                                                                                                                                                                                                                                                                                                                                                                                                                                                                                                                                                                                                                                                                                                                                                                                                                                                                                                                                                                                                                                                                                                                                                                                                                                                                                | 7,0x50  | 10   |       |
| B19 |                                                                                                                                                                                                                                                                                                                                                                                                                                                                                                                                                                                                                                                                                                                                                                                                                                                                                                                                                                                                                                                                                                                                                                                                                                                                                                                                                                                                                                                                                                                                                                                                                                                                                                                                                                                                                                                                                                                                                                                                                                                                                                                                | 7,0x70  | 6    |       |
| B20 |                                                                                                                                                                                                                                                                                                                                                                                                                                                                                                                                                                                                                                                                                                                                                                                                                                                                                                                                                                                                                                                                                                                                                                                                                                                                                                                                                                                                                                                                                                                                                                                                                                                                                                                                                                                                                                                                                                                                                                                                                                                                                                                                | 1/4"x50 | 8    |       |
| C1  |                                                                                                                                                                                                                                                                                                                                                                                                                                                                                                                                                                                                                                                                                                                                                                                                                                                                                                                                                                                                                                                                                                                                                                                                                                                                                                                                                                                                                                                                                                                                                                                                                                                                                                                                                                                                                                                                                                                                                                                                                                                                                                                                | 8,0x30  | 94   | +2    |
| C6  |                                                                                                                                                                                                                                                                                                                                                                                                                                                                                                                                                                                                                                                                                                                                                                                                                                                                                                                                                                                                                                                                                                                                                                                                                                                                                                                                                                                                                                                                                                                                                                                                                                                                                                                                                                                                                                                                                                                                                                                                                                                                                                                                | 10x50   | 4    |       |
| D16 |                                                                                                                                                                                                                                                                                                                                                                                                                                                                                                                                                                                                                                                                                                                                                                                                                                                                                                                                                                                                                                                                                                                                                                                                                                                                                                                                                                                                                                                                                                                                                                                                                                                                                                                                                                                                                                                                                                                                                                                                                                                                                                                                |         | 1    |       |
| E3  | Se service of the ser | L1      | 4    |       |
| E4  | i i i i i i i i i i i i i i i i i i i                                                                                                                                                                                                                                                                                                                                                                                                                                                                                                                                                                                                                                                                                                                                                                                                                                                                                                                                                                                                                                                                                                                                                                                                                                                                                                                                                                                                                                                                                                                                                                                                                                                                                                                                                                                                                                                                                                                                                                                                                                                                                          | L2      | 4    |       |
| G1  | ţ <del>unu</del>                                                                                                                                                                                                                                                                                                                                                                                                                                                                                                                                                                                                                                                                                                                                                                                                                                                                                                                                                                                                                                                                                                                                                                                                                                                                                                                                                                                                                                                                                                                                                                                                                                                                                                                                                                                                                                                                                                                                                                                                                                                                                                               | 10x10   | 42   |       |
| G3  |                                                                                                                                                                                                                                                                                                                                                                                                                                                                                                                                                                                                                                                                                                                                                                                                                                                                                                                                                                                                                                                                                                                                                                                                                                                                                                                                                                                                                                                                                                                                                                                                                                                                                                                                                                                                                                                                                                                                                                                                                                                                                                                                |         | 1    |       |
| G8  |                                                                                                                                                                                                                                                                                                                                                                                                                                                                                                                                                                                                                                                                                                                                                                                                                                                                                                                                                                                                                                                                                                                                                                                                                                                                                                                                                                                                                                                                                                                                                                                                                                                                                                                                                                                                                                                                                                                                                                                                                                                                                                                                |         | 1    |       |