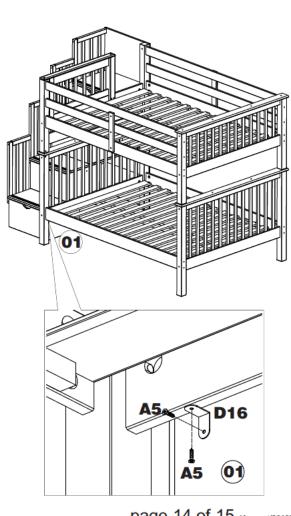

|         | 1    |       |





04



A111-07x

**05** 



A111 - 12x

page 6 of 15 (August/2019)









# 10



A10 - 03

# 11



G1 - 14x

page 8 of 15 (August/2019)











# **19 - LEFT - TWIN**





# 19 - LEFT - FULL







page 14 of 15 (August/2019)

# **BEDDING SPECIFICATION**

- Always use the recommended size mattress or mattress support or both, to help prevent the likelihood of entrapment or falls.
- All Bedz King bunk beds are supplied with a complete slat kit, so there is no need for a foundation or bunkie board.

#### BED MATTRESS SPECIFICATIONS

#### TWIN OVER TWIN

Upper Bunk: Only use a mattress that is 74" - 75" long and 37 1/2" - 38 1/2" wide on the upper bunk.

- Ensure thickness of mattress and foundation combined does not exceed 9". Lower Bunk: Only use a mattress that is 74" - 75" long and 37 1/2" - 38 1/2" wide on the lower bunk.

#### TWIN OVER FULL

Upper Bunk: Only use a mattress that is 74" - 75" long and 37 1/2" - 38 1/2" wide on the upper bunk.

- Ensure thickness of mattress and f