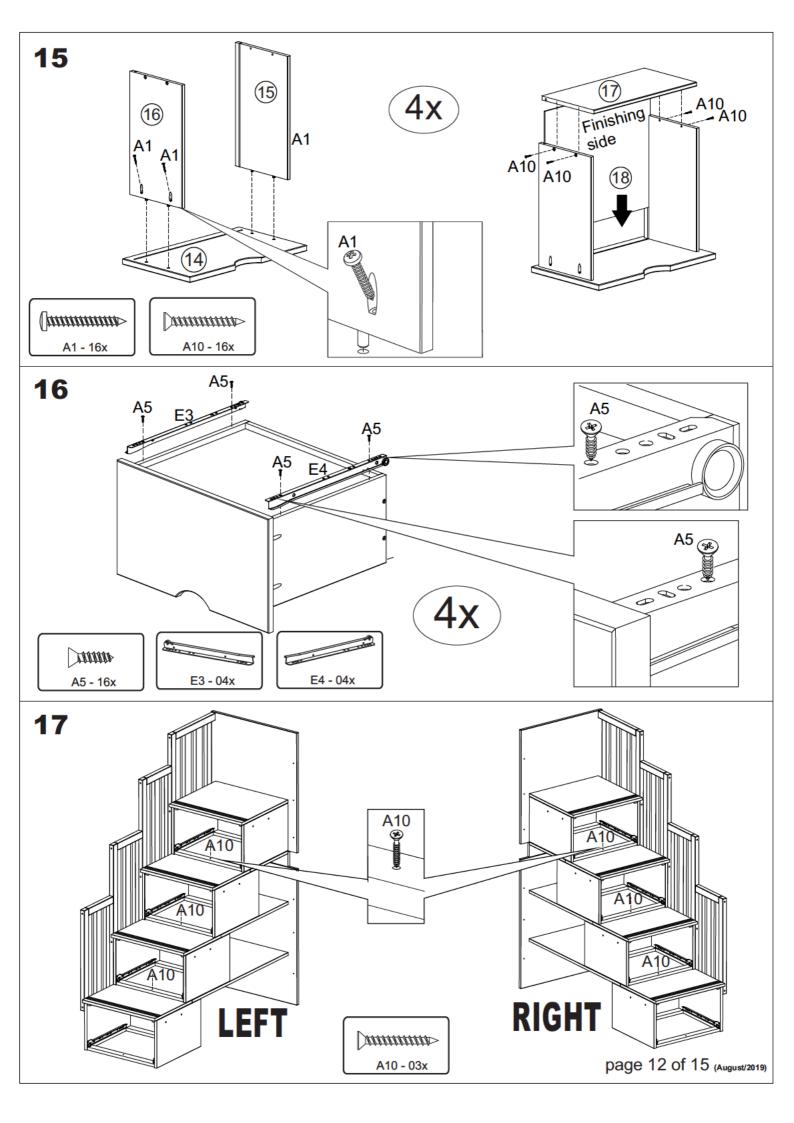

|         | 1    |       |





04



A111-07x

**05** 



A111 - 12x

page 6 of 15 (August/2019)









# 10



A10 - 03

# 11



G1 - 14x

page 8 of 15 (August/2019)











# **19 - LEFT - TWIN**





# 19 - LEFT - FULL







page 14 of 15 (August/2019)

# **BEDDING SPECIFICATION**

- Always use the recommended size mattress or mattress support or both, to help prevent the likelihood of entrapment or falls.
- All Bedz King bunk beds are supplied with a complete slat kit, so there is no need for a foundation or bunkie board.

#### BED MATTRESS SPECIFICATIONS

#### TWIN OVER TWIN

Upper Bunk: Only use a mattress that is 74" - 75" long and 37 1/2" - 38 1/2" wide on the upper bunk.

- Ensure thickness of mattress and foundation combined does not exceed 9". Lower Bunk: Only use a mattress that is 74" - 75" long and 37 1/2" - 38 1/2" wide on the lower bunk.

#### TWIN OVER FULL

Upper Bunk: Only use a mattress that is 74" - 75" long and 37 1/2" - 38 1/2" wide