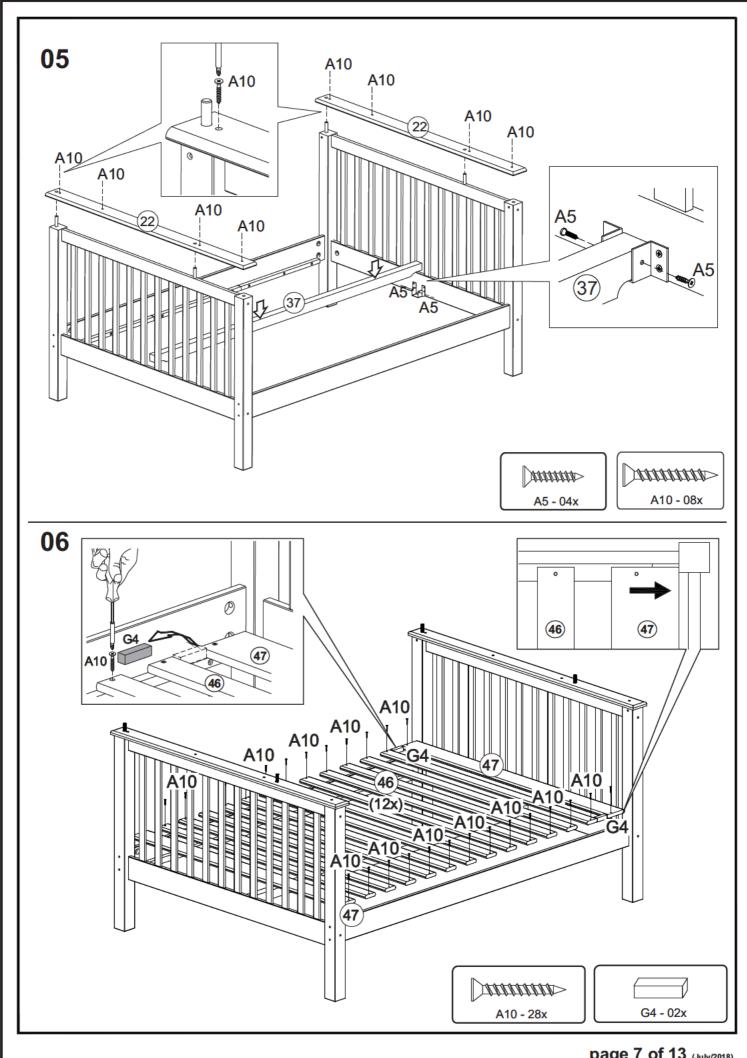

| SCREWS ARE SHOWN IN ACTUAL SIZE |             |      |       |  |  |  |  |
|---------------------------------|-------------|------|-------|--|--|--|--|
|                                 |             | Qty. | Extra |  |  |  |  |
| A5                              | 3,5x16      | 24   |       |  |  |  |  |
| A10                             | 3,5×30      | 86   |       |  |  |  |  |
| B5                              | 1/4"        | 24   | +2    |  |  |  |  |
| B7                              | 1/4"x110    | 24   | +2    |  |  |  |  |
| B16                             | 7,0×110     | 16   | +2    |  |  |  |  |
| C5                              | 15x90       | 4    |       |  |  |  |  |
| C6                              | 10x50       | 55   | +2    |  |  |  |  |
| D13                             |             | 4    |       |  |  |  |  |
| G4                              | space block | 2    |       |  |  |  |  |
| G8                              |             | 1    |       |  |  |  |  |

WARNING - CHOKING HAZARD

To be Assembled by Adults only!

Small parts can be a choking hazard for children

page 7 of 13 (July/2018)

page 10 of 13 (July/2018)