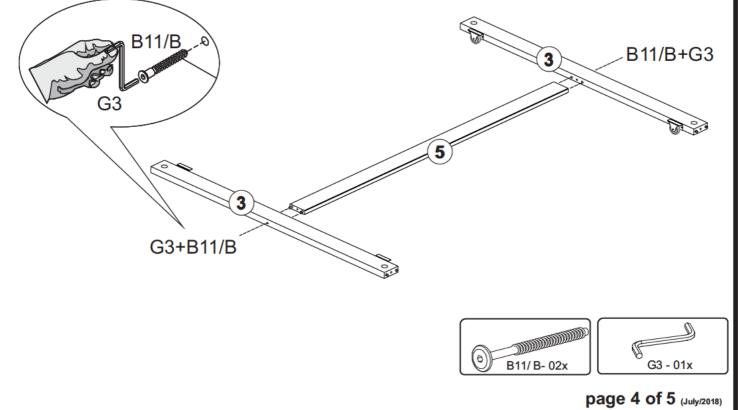

# SCREWS ARE SHOWN IN ACTUAL SIZE

|       |             | Qty. | Extra |
|-------|-------------|------|-------|
| A5    | 3,5x16      | 20   |       |
| A12   | 4,0x35      | 20   |       |
| B5    | 1/4"        | 4    | +1    |
| B11/B | 7,0×130     | 2    |       |
| B18   | 1/4"x70     | 4    |       |
| C3    | 10x40       | 12   | +1    |
| E8    |             | 4    |       |
| E9    |             | 2    |       |
| G3    |             | 1    |       |
| G4    | space block | 2    |       |
|       |             |      |       |