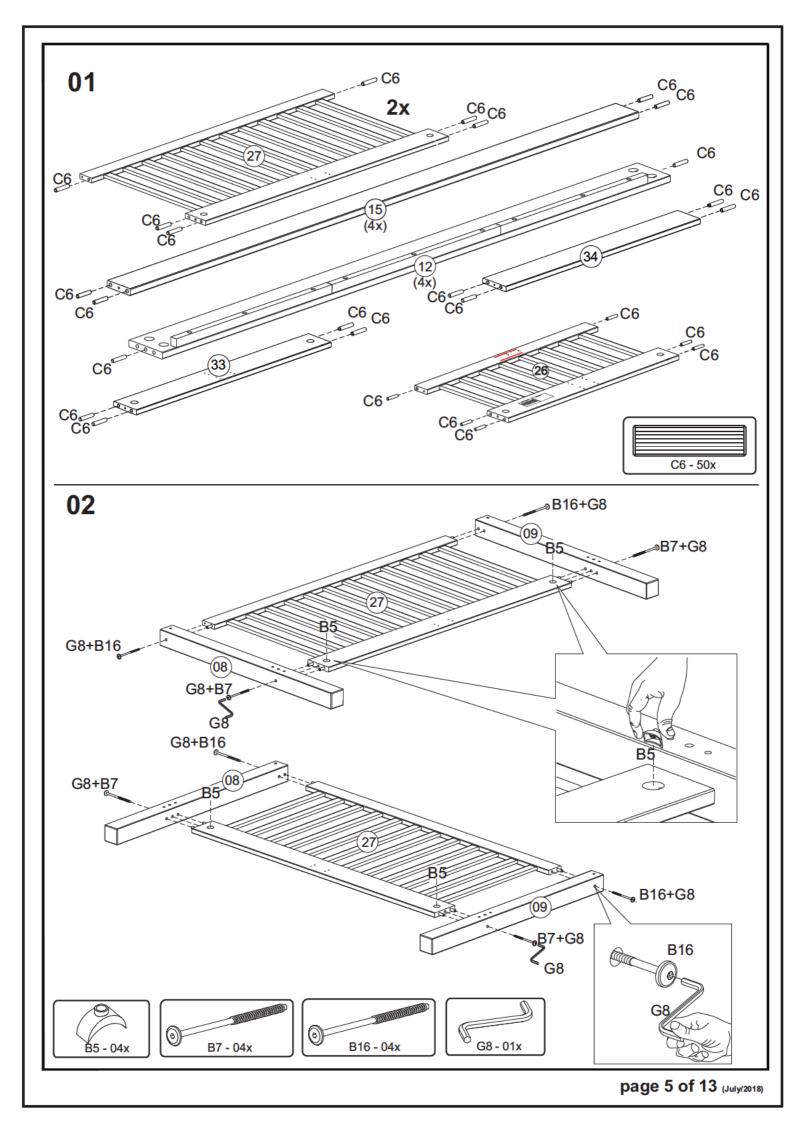

10                             | 3,5×30      | 86   |       |  |  |  |  |
| B5                              | 1/4"        | 24   | +2    |  |  |  |  |
| B7                              | 1/4"x110    | 24   | +2    |  |  |  |  |
| B16                             | 7,0×110     | 16   | +2    |  |  |  |  |
| C5                              | 15x90       | 4    |       |  |  |  |  |
| C6                              | 10x50       | 55   | +2    |  |  |  |  |
| D13                             |             | 4    |       |  |  |  |  |
| G4                              | space block | 2    |       |  |  |  |  |
| G8                              |             | 1    |       |  |  |  |  |

WARNING - CHOKING HAZARD

To be Assembled by Adults only!

Small parts can be a choking hazard for children







page 7 of 13 (July/2018)







page 10 of 13 (July/2018)





#### **BEDDING SPECIFICATION**

- Always use the recommended size mattress or mattress support or both, to help prevent the likelihood of entrapment or falls.
- All Bedz King bunk beds are supplied with a complete slat kit, so there is no need for a foundation or bunkie board.

## **BED MATTRESS SPECIFICATIONS**

Upper Bunk: Only use a mattress that is 74" - 75" long and 37 1/2" - 38 1/2" wide on the upper bunk.

- Ensure thickness of mattress and foundation combined does not exceed 9".

Lower Bunk: Only use a mattress that is 74" - 75" long and 52 1/2" - 53 1/2" wide on the lower bunk.

## **ASSEMBLY TIPS**

- Power tools are not recommended for assembling your furniture.
- Give yourself plenty of room to work.
- Due to