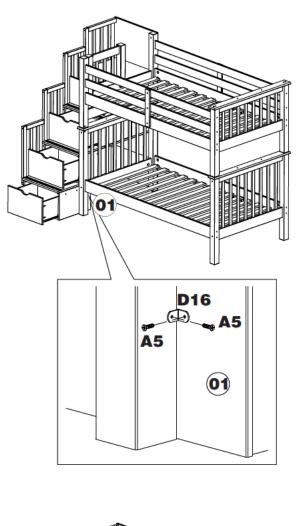

# SCREWS ARE SHOWN IN ACTUAL SIZE

|     |                                                                                                                                                                                                                                                                                                                                                                                                                                                                                                                                                                                                                                                                                                                                                                                                                                                                                                                                                                                                                                                                                                                                                                                                                                                                                                                                                                                                                                                                                                                                                                                                                                                                                                                                                                                                                                                                                                                                                                                                                                                                                                                                |         | Qty. | Extra |
|-----|--------------------------------------------------------------------------------------------------------------------------------------------------------------------------------------------------------------------------------------------------------------------------------------------------------------------------------------------------------------------------------------------------------------------------------------------------------------------------------------------------------------------------------------------------------------------------------------------------------------------------------------------------------------------------------------------------------------------------------------------------------------------------------------------------------------------------------------------------------------------------------------------------------------------------------------------------------------------------------------------------------------------------------------------------------------------------------------------------------------------------------------------------------------------------------------------------------------------------------------------------------------------------------------------------------------------------------------------------------------------------------------------------------------------------------------------------------------------------------------------------------------------------------------------------------------------------------------------------------------------------------------------------------------------------------------------------------------------------------------------------------------------------------------------------------------------------------------------------------------------------------------------------------------------------------------------------------------------------------------------------------------------------------------------------------------------------------------------------------------------------------|---------|------|-------|
| A1  |                                                                                                                                                                                                                                                                                                                                                                                                                                                                                                                                                                                                                                                                                                                                                                                                                                                                                                                                                                                                                                                                                                                                                                                                                                                                                                                                                                                                                                                                                                                                                                                                                                                                                                                                                                                                                                                                                                                                                                                                                                                                                                                                | 4,0x30  | 40   |       |
| A5  |                                                                                                                                                                                                                                                                                                                                                                                                                                                                                                                                                                                                                                                                                                                                                                                                                                                                                                                                                                                                                                                                                                                                                                                                                                                                                                                                                                                                                                                                                                                                                                                                                                                                                                                                                                                                                                                                                                                                                                                                                                                                                                                                | 3,5x16  | 18   |       |
| A10 | zaranana >                                                                                                                                                                                                                                                                                                                                                                                                                                                                                                                                                                                                                                                                                                                                                                                                                                                                                                                                                                                                                                                                                                                                                                                                                                                                                                                                                                                                                                                                                                                                                                                                                                                                                                                                                                                                                                                                                                                                                                                                                                                                                                                     | 3,5x30  | 47   | +2    |
| A16 |                                                                                                                                                                                                                                                                                                                                                                                                                                                                                                                                                                                                                                                                                                                                                                                                                                                                                                                                                                                                                                                                                                                                                                                                                                                                                                                                                                                                                                                                                                                                                                                                                                                                                                                                                                                                                                                                                                                                                                                                                                                                                                                                | 4,0x40  | 6    |       |
| B8  |                                                                                                                                                                                                                                                                                                                                                                                                                                                                                                                                                                                                                                                                                                                                                                                                                                                                                                                                                                                                                                                                                                                                                                                                                                                                                                                                                                                                                                                                                                                                                                                                                                                                                                                                                                                                                                                                                                                                                                                                                                                                                                                                | 7,0x50  | 10   |       |
| B19 |                                                                                                                                                                                                                                                                                                                                                                                                                                                                                                                                                                                                                                                                                                                                                                                                                                                                                                                                                                                                                                                                                                                                                                                                                                                                                                                                                                                                                                                                                                                                                                                                                                                                                                                                                                                                                                                                                                                                                                                                                                                                                                                                | 7,0x70  | 6    |       |
| B20 |                                                                                                                                                                                                                                                                                                                                                                                                                                                                                                                                                                                                                                                                                                                                                                                                                                                                                                                                                                                                                                                                                                                                                                                                                                                                                                                                                                                                                                                                                                                                                                                                                                                                                                                                                                                                                                                                                                                                                                                                                                                                                                                                | 1/4"x50 | 8    |       |
| C1  |                                                                                                                                                                                                                                                                                                                                                                                                                                                                                                                                                                                                                                                                                                                                                                                                                                                                                                                                                                                                                                                                                                                                                                                                                                                                                                                                                                                                                                                                                                                                                                                                                                                                                                                                                                                                                                                                                                                                                                                                                                                                                                                                | 8,0x30  | 94   | +2    |
| C6  |                                                                                                                                                                                                                                                                                                                                                                                                                                                                                                                                                                                                                                                                                                                                                                                                                                                                                                                                                                                                                                                                                                                                                                                                                                                                                                                                                                                                                                                                                                                                                                                                                                                                                                                                                                                                                                                                                                                                                                                                                                                                                                                                | 10x50   | 4    |       |
| D16 |                                                                                                                                                                                                                                                                                                                                                                                                                                                                                                                                                                                                                                                                                                                                                                                                                                                                                                                                                                                                                                                                                                                                                                                                                                                                                                                                                                                                                                                                                                                                                                                                                                                                                                                                                                                                                                                                                                                                                                                                                                                                                                                                |         | 1    |       |
| E3  | Se service of the ser | L1      | 4    |       |
| E4  | i i i i i i i i i i i i i i i i i i i                                                                                                                                                                                                                                                                                                                                                                                                                                                                                                                                                                                                                                                                                                                                                                                                                                                                                                                                                                                                                                                                                                                                                                                                                                                                                                                                                                                                                                                                                                                                                                                                                                                                                                                                                                                                                                                                                                                                                                                                                                                                                          | L2      | 4    |       |
| G1  | ţ <del>unu</del>                                                                                                                                                                                                                                                                                                                                                                                                                                                                                                                                                                                                                                                                                                                                                                                                                                                                                                                                                                                                                                                                                                                                                                                                                                                                                                                                                                                                                                                                                                                                                                                                                                                                                                                                                                                                                                                                                                                                                                                                                                                                                                               | 10x10   | 42   |       |
| G3  |                                                                                                                                                                                                                                                                                                                                                                                                                                                                                                                                                                                                                                                                                                                                                                                                                                                                                                                                                                                                                                                                                                                                                                                                                                                                                                                                                                                                                                                                                                                                                                                                                                                                                                                                                                                                                                                                                                                                                                                                                                                                                                                                |         | 1    |       |
| G8  |                                                                                                                                                                                                                                                                                                                                                                                                                                                                                                                                                                                                                                                                                                                                                                                                                                                                                                                                                                                                                                                                                                                                                                                                                                                                                                                                                                                                                                                                                                                                                                                                                                                                                                                                                                                                                                                                                                                                                                                                                                                                                                                                |         | 1    |       |