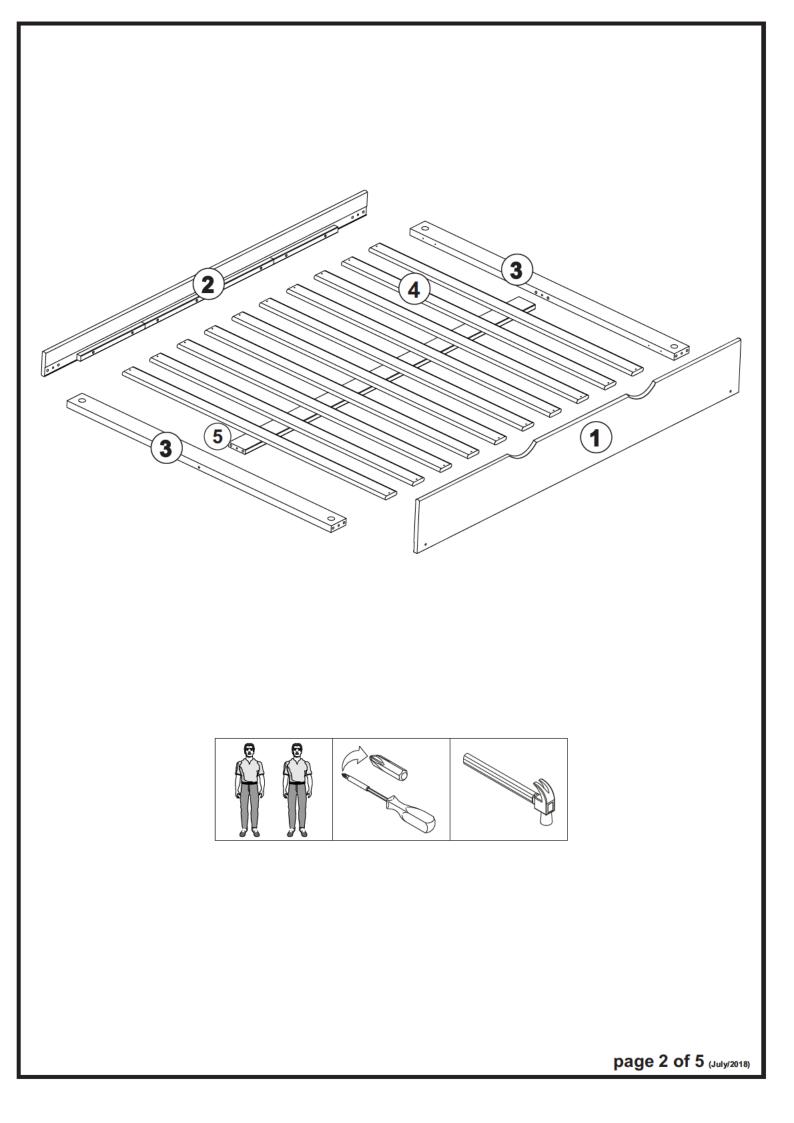

wer Bunk: Only use a mattress that is 74" - 75" long and 52 1/2" - 53 1/2" wide on the lower bunk.

#### **FULL OVER FULL**

Upper Bunk: Only use a mattress that is 74" - 75" long and 52 1/2" - 53 1/2" wide on the upper bunk.

- Ensure thickness of mattress and foundation combined does not exceed 9". Lower Bunk: Only use a mattress that is 74" - 75" long and 52 1/2" - 53 1/2" wide on the lower bunk.

### **ASSEMBLY TIPS**

- Power tools are not recommended for assembling your furniture.
- Give yourself plenty of room to work.
- Due to the size of this bunkbed, it must be assembled within the space it will occupy.
- The assembly will require at least two people to complete.
- Make sure all the fasteners are tight.
- Take your time and read the instructions carefully.

# **Full Trundle**





# SCREWS ARE SHOWN IN ACTUAL SIZE

|       |             | Qty. | Extra |
|-------|-------------|------|-------|
| A5    | 3,5x16      | 20   |       |
| A12   | 4,0x35      | 20   |       |
| B5    | 1/4"        | 4    | +1    |
| B11/B | 7,0×130     | 2    |       |
| B18   | 1/4"x70     | 4    |       |
| C3    | 10x40       | 12   | +1    |
| E8    |             | 4    |       |
| E9    |             | 2    |       |
| G3    |             | 1    |       |
| G4    | space block | 2    |       |
|       |             |      |       |