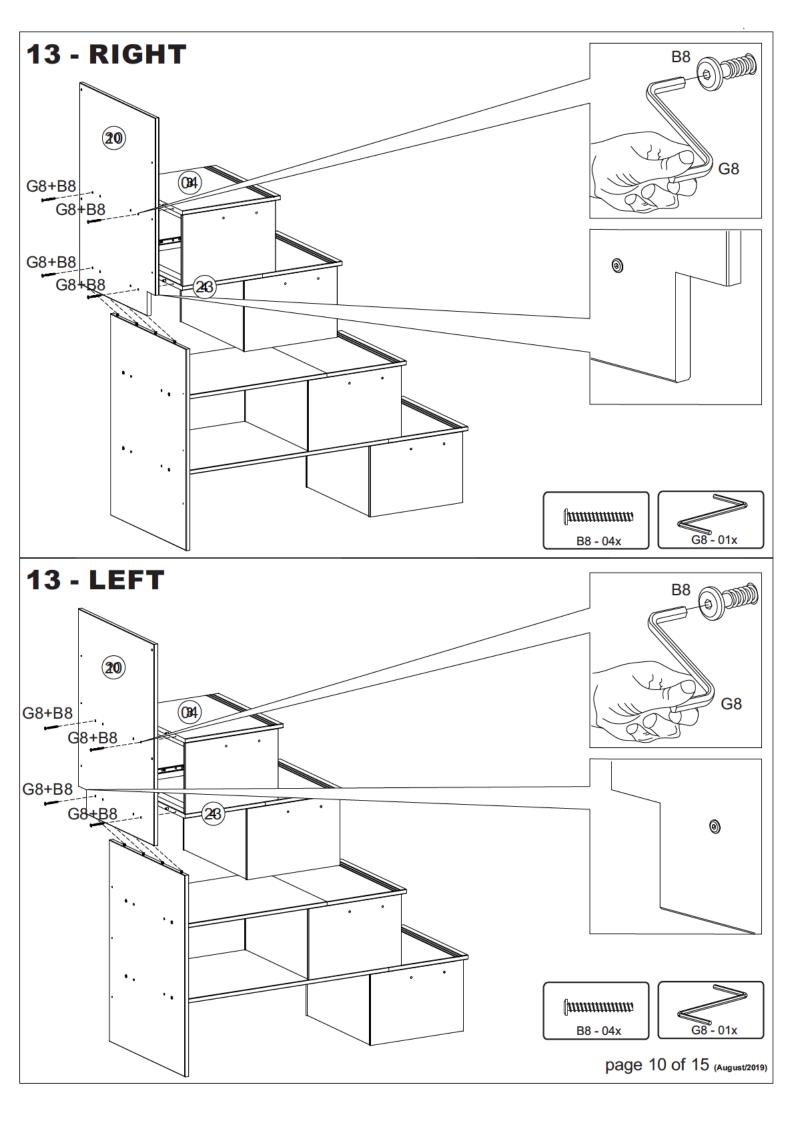

|         | 1    |       |





04



A111-07x

**05** 



A111 - 12x

page 6 of 15 (August/2019)









# 10



A10 - 03

# 11



G1 - 14x

page 8 of 15 (August/2019)











# **19 - LEFT - TWIN**





# 19 - LEFT - FULL







page 14 of 15 (August/2019)

# **BEDDING SPECIFICATION**

- Always use the recommended size mattress or mattress support or both, to help prevent the likelihood of entrapment or falls.
- All Bedz King bunk beds are supplied with a complete slat kit, so there is no need for a foundation or bunkie board.

#### BED MATTRESS SPECIFICATIONS

#### TWIN OVER TWIN

Upper Bunk: Only use a mattress that is 74" - 75" long and 37 1/2" - 38 1/2" wide on the upper bunk.

- Ensure thickness of mattress and foundation combined does not exceed 9". Lower Bunk: Only use a mattress that is 74" - 75" long and 37 1/2" - 38 1/2" wide on the lower bunk.

#### TWIN OVER FULL

Upper Bunk: Only use a mattress that is 74" - 75" long and 37 1/2" - 38 1/2" w