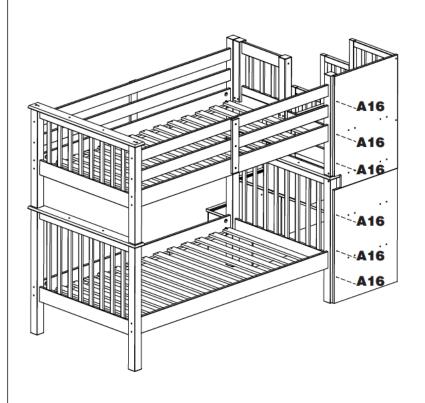

# SCREWS ARE SHOWN IN ACTUAL SIZE

|     |                                                                                                                                                                                                                                                                                                                                                                                                                                                                                                                                                                                                                                                                                                                                                                                                                                                                                                                                                                                                                                                                                                                                                                                                                                                                                                                                                                                                                                                                                                                                                                                                                                                                                                                                                                                                                                                                                                                                                                                                                                                                                                                                |         | Qty. | Extra |
|-----|--------------------------------------------------------------------------------------------------------------------------------------------------------------------------------------------------------------------------------------------------------------------------------------------------------------------------------------------------------------------------------------------------------------------------------------------------------------------------------------------------------------------------------------------------------------------------------------------------------------------------------------------------------------------------------------------------------------------------------------------------------------------------------------------------------------------------------------------------------------------------------------------------------------------------------------------------------------------------------------------------------------------------------------------------------------------------------------------------------------------------------------------------------------------------------------------------------------------------------------------------------------------------------------------------------------------------------------------------------------------------------------------------------------------------------------------------------------------------------------------------------------------------------------------------------------------------------------------------------------------------------------------------------------------------------------------------------------------------------------------------------------------------------------------------------------------------------------------------------------------------------------------------------------------------------------------------------------------------------------------------------------------------------------------------------------------------------------------------------------------------------|---------|------|-------|
| A1  |                                                                                                                                                                                                                                                                                                                                                                                                                                                                                                                                                                                                                                                                                                                                                                                                                                                                                                                                                                                                                                                                                                                                                                                                                                                                                                                                                                                                                                                                                                                                                                                                                                                                                                                                                                                                                                                                                                                                                                                                                                                                                                                                | 4,0x30  | 40   |       |
| A5  |                                                                                                                                                                                                                                                                                                                                                                                                                                                                                                                                                                                                                                                                                                                                                                                                                                                                                                                                                                                                                                                                                                                                                                                                                                                                                                                                                                                                                                                                                                                                                                                                                                                                                                                                                                                                                                                                                                                                                                                                                                                                                                                                | 3,5x16  | 18   |       |
| A10 | zaranana >                                                                                                                                                                                                                                                                                                                                                                                                                                                                                                                                                                                                                                                                                                                                                                                                                                                                                                                                                                                                                                                                                                                                                                                                                                                                                                                                                                                                                                                                                                                                                                                                                                                                                                                                                                                                                                                                                                                                                                                                                                                                                                                     | 3,5x30  | 47   | +2    |
| A16 |                                                                                                                                                                                                                                                                                                                                                                                                                                                                                                                                                                                                                                                                                                                                                                                                                                                                                                                                                                                                                                                                                                                                                                                                                                                                                                                                                                                                                                                                                                                                                                                                                                                                                                                                                                                                                                                                                                                                                                                                                                                                                                                                | 4,0x40  | 6    |       |
| B8  |                                                                                                                                                                                                                                                                                                                                                                                                                                                                                                                                                                                                                                                                                                                                                                                                                                                                                                                                                                                                                                                                                                                                                                                                                                                                                                                                                                                                                                                                                                                                                                                                                                                                                                                                                                                                                                                                                                                                                                                                                                                                                                                                | 7,0x50  | 10   |       |
| B19 |                                                                                                                                                                                                                                                                                                                                                                                                                                                                                                                                                                                                                                                                                                                                                                                                                                                                                                                                                                                                                                                                                                                                                                                                                                                                                                                                                                                                                                                                                                                                                                                                                                                                                                                                                                                                                                                                                                                                                                                                                                                                                                                                | 7,0x70  | 6    |       |
| B20 |                                                                                                                                                                                                                                                                                                                                                                                                                                                                                                                                                                                                                                                                                                                                                                                                                                                                                                                                                                                                                                                                                                                                                                                                                                                                                                                                                                                                                                                                                                                                                                                                                                                                                                                                                                                                                                                                                                                                                                                                                                                                                                                                | 1/4"x50 | 8    |       |
| C1  |                                                                                                                                                                                                                                                                                                                                                                                                                                                                                                                                                                                                                                                                                                                                                                                                                                                                                                                                                                                                                                                                                                                                                                                                                                                                                                                                                                                                                                                                                                                                                                                                                                                                                                                                                                                                                                                                                                                                                                                                                                                                                                                                | 8,0x30  | 94   | +2    |
| C6  |                                                                                                                                                                                                                                                                                                                                                                                                                                                                                                                                                                                                                                                                                                                                                                                                                                                                                                                                                                                                                                                                                                                                                                                                                                                                                                                                                                                                                                                                                                                                                                                                                                                                                                                                                                                                                                                                                                                                                                                                                                                                                                                                | 10x50   | 4    |       |
| D16 |                                                                                                                                                                                                                                                                                                                                                                                                                                                                                                                                                                                                                                                                                                                                                                                                                                                                                                                                                                                                                                                                                                                                                                                                                                                                                                                                                                                                                                                                                                                                                                                                                                                                                                                                                                                                                                                                                                                                                                                                                                                                                                                                |         | 1    |       |
| E3  | Se service of the ser | L1      | 4    |       |
| E4  | i i i i i i i i i i i i i i i i i i i                                                                                                                                                                                                                                                                                                                                                                                                                                                                                                                                                                                                                                                                                                                                                                                                                                                                                                                                                                                                                                                                                                                                                                                                                                                                                                                                                                                                                                                                                                                                                                                                                                                                                                                                                                                                                                                                                                                                                                                                                                                                                          | L2      | 4    |       |
| G1  | ţ <del>unu</del>                                                                                                                                                                                                                                                                                                                                                                                                                                                                                                                                                                                                                                                                                                                                                                                                                                                                                                                                                                                                                                                                                                                                                                                                                                                                                                                                                                                                                                                                                                                                                                                                                                                                                                                                                                                                                                                                                                                                                                                                                                                                                                               | 10x10   | 42   |       |
| G3  |                                                                                                                                                                                                                                                                                                                                                                                                                                                                                                                                                                                                                                                                                                                                                                                                                                                                                                                                                                                                                                                                                                                                                                                                                                                                                                                                                                                                                                                                                                                                                                                                                                                                                                                                                                                                                                                                                                                                                                                                                                                                                                                                |         | 1    |       |
| G8  |                                                                                                                                                                                                                                                                                                                                                                                                                                                                                                                                                                                                                                                                                                                                                                                                                                                                                                                                                                                                                                                                                                                                                                                                                                                                                                                                                                                                                                                                                                                                                                                                                                                                                                                                                                                                                                                                                                                                                                                                                                                                                                                                |         | 1    |       |