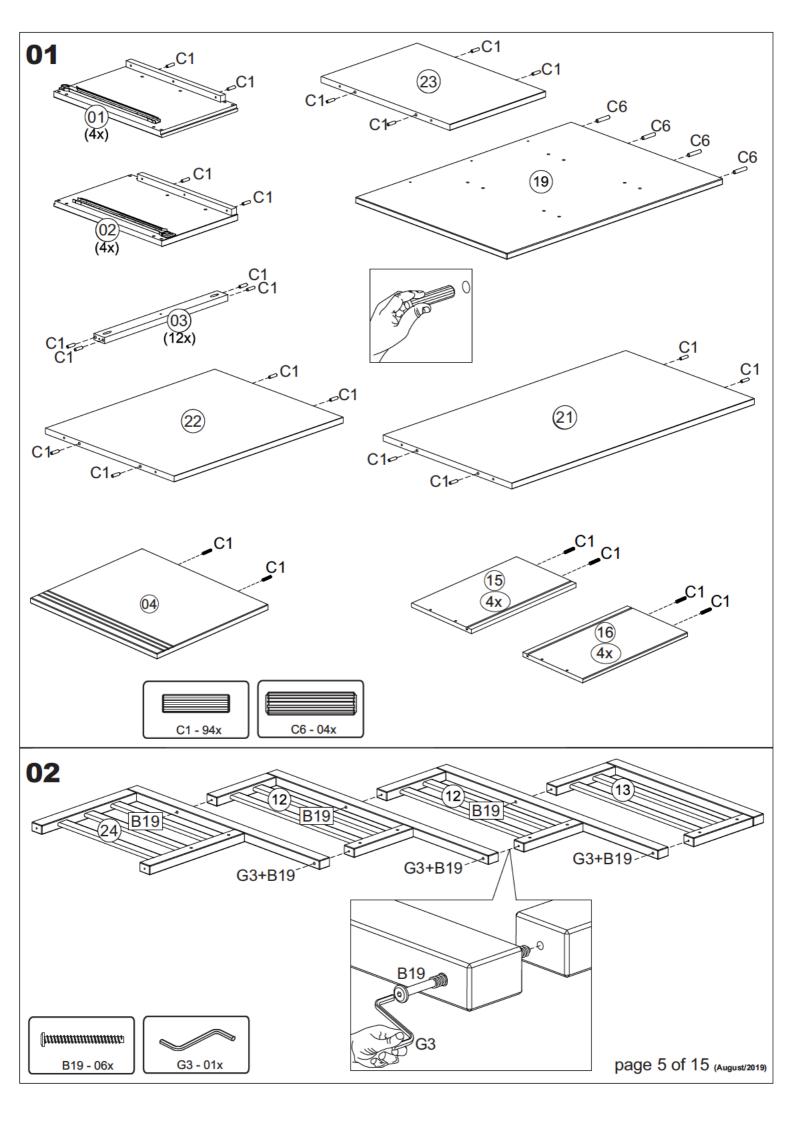

| SCREWS ARE SHOWN IN ACTUAL SIZE |             |      |       |  |  |  |  |
|---------------------------------|-------------|------|-------|--|--|--|--|
|                                 |             | Qty. | Extra |  |  |  |  |
| A5                              | 3,5x16      | 24   |       |  |  |  |  |
| A10                             | 3,5×30      | 86   |       |  |  |  |  |
| B5                              | 1/4"        | 24   | +2    |  |  |  |  |
| B7                              | 1/4"x110    | 24   | +2    |  |  |  |  |
| B16                             | 7,0×110     | 16   | +2    |  |  |  |  |
| C5                              | 15x90       | 4    |       |  |  |  |  |
| C6                              | 10x50       | 55   | +2    |  |  |  |  |
| D13                             |             | 4    |       |  |  |  |  |
| G4                              | space block | 2    |       |  |  |  |  |
| G8                              |             | 1    |       |  |  |  |  |

# SCREWS ARE SHOWN IN ACTUAL SIZE

|     |                                                                                                                                                                                                                                                                                                                                                                                                                                                                                                                                                                                                                                                                                                                                                                                                                                                                                                                                                                                                                                                                                                                                                                                                                                                                                                                                                                                                                                                                                                                                                                                                                                                                                                                                                                                                                                                                                                                                                                                                                                                                                                                                |         | Qty. | Extra |
|-----|--------------------------------------------------------------------------------------------------------------------------------------------------------------------------------------------------------------------------------------------------------------------------------------------------------------------------------------------------------------------------------------------------------------------------------------------------------------------------------------------------------------------------------------------------------------------------------------------------------------------------------------------------------------------------------------------------------------------------------------------------------------------------------------------------------------------------------------------------------------------------------------------------------------------------------------------------------------------------------------------------------------------------------------------------------------------------------------------------------------------------------------------------------------------------------------------------------------------------------------------------------------------------------------------------------------------------------------------------------------------------------------------------------------------------------------------------------------------------------------------------------------------------------------------------------------------------------------------------------------------------------------------------------------------------------------------------------------------------------------------------------------------------------------------------------------------------------------------------------------------------------------------------------------------------------------------------------------------------------------------------------------------------------------------------------------------------------------------------------------------------------|---------|------|-------|
| A1  |                                                                                                                                                                                                                                                                                                                                                                                                                                                                                                                                                                                                                                                                                                                                                                                                                                                                                                                                                                                                                                                                                                                                                                                                                                                                                                                                                                                                                                                                                                                                                                                                                                                                                                                                                                                                                                                                                                                                                                                                                                                                                                                                | 4,0x30  | 40   |       |
| A5  |                                                                                                                                                                                                                                                                                                                                                                                                                                                                                                                                                                                                                                                                                                                                                                                                                                                                                                                                                                                                                                                                                                                                                                                                                                                                                                                                                                                                                                                                                                                                                                                                                                                                                                                                                                                                                                                                                                                                                                                                                                                                                                                                | 3,5x16  | 18   |       |
| A10 | zaranana >                                                                                                                                                                                                                                                                                                                                                                                                                                                                                                                                                                                                                                                                                                                                                                                                                                                                                                                                                                                                                                                                                                                                                                                                                                                                                                                                                                                                                                                                                                                                                                                                                                                                                                                                                                                                                                                                                                                                                                                                                                                                                                                     | 3,5x30  | 47   | +2    |
| A16 |                                                                                                                                                                                                                                                                                                                                                                                                                                                                                                                                                                                                                                                                                                                                                                                                                                                                                                                                                                                                                                                                                                                                                                                                                                                                                                                                                                                                                                                                                                                                                                                                                                                                                                                                                                                                                                                                                                                                                                                                                                                                                                                                | 4,0x40  | 6    |       |
| B8  |                                                                                                                                                                                                                                                                                                                                                                                                                                                                                                                                                                                                                                                                                                                                                                                                                                                                                                                                                                                                                                                                                                                                                                                                                                                                                                                                                                                                                                                                                                                                                                                                                                                                                                                                                                                                                                                                                                                                                                                                                                                                                                                                | 7,0x50  | 10   |       |
| B19 |                                                                                                                                                                                                                                                                                                                                                                                                                                                                                                                                                                                                                                                                                                                                                                                                                                                                                                                                                                                                                                                                                                                                                                                                                                                                                                                                                                                                                                                                                                                                                                                                                                                                                                                                                                                                                                                                                                                                                                                                                                                                                                                                | 7,0x70  | 6    |       |
| B20 |                                                                                                                                                                                                                                                                                                                                                                                                                                                                                                                                                                                                                                                                                                                                                                                                                                                                                                                                                                                                                                                                                                                                                                                                                                                                                                                                                                                                                                                                                                                                                                                                                                                                                                                                                                                                                                                                                                                                                                                                                                                                                                                                | 1/4"x50 | 8    |       |
| C1  |                                                                                                                                                                                                                                                                                                                                                                                                                                                                                                                                                                                                                                                                                                                                                                                                                                                                                                                                                                                                                                                                                                                                                                                                                                                                                                                                                                                                                                                                                                                                                                                                                                                                                                                                                                                                                                                                                                                                                                                                                                                                                                                                | 8,0x30  | 94   | +2    |
| C6  |                                                                                                                                                                                                                                                                                                                                                                                                                                                                                                                                                                                                                                                                                                                                                                                                                                                                                                                                                                                                                                                                                                                                                                                                                                                                                                                                                                                                                                                                                                                                                                                                                                                                                                                                                                                                                                                                                                                                                                                                                                                                                                                                | 10x50   | 4    |       |
| D16 |                                                                                                                                                                                                                                                                                                                                                                                                                                                                                                                                                                                                                                                                                                                                                                                                                                                                                                                                                                                                                                                                                                                                                                                                                                                                                                                                                                                                                                                                                                                                                                                                                                                                                                                                                                                                                                                                                                                                                                                                                                                                                                                                |         | 1    |       |
| E3  | Se service of the ser | L1      | 4    |       |
| E4  | i i i i i i i i i i i i i i i i i i i                                                                                                                                                                                                                                                                                                                                                                                                                                                                                                                                                                                                                                                                                                                                                                                                                                                                                                                                                                                                                                                                                                                                                                                                                                                                                                                                                                                                                                                                                                                                                                                                                                                                                                                                                                                                                                                                                                                                                                                                                                                                                          | L2      | 4    |       |
| G1  | ţ <del>unu</del>                                                                                                                                                                                                                                                                                                                                                                                                                                                                                                                                                                                                                                                                                                                                                                                                                                                                                                                                                                                                                                                                                                                                                                                                                                                                                                                                                                                                                                                                                                                                                                                                                                                                                                                                                                                                                                                                                                                                                                                                                                                                                                               | 10x10   | 42   |       |
| G3  |                                                                                                                                                                                                                                                                                                                                                                                                                                                                                                                                                                                                                                                                                                                                                                                                                                                                                                                                                                                                                                                                                                                                                                                                                                                                                                                                                                                                                                                                                                                                                                                                                                                                                                                                                                                                                                                                                                                                                                                                                                                                                                                                |         | 1    |       |
| G8  |                                                                                                                                                                                                                                                                                                                                                                                                                                                                                                                                                                                                                                                                                                                                                                                                                                                                                                                                                                                                                                                                                                                                                                                                                                                                                                                                                                                                                                                                                                                                                                                                                                                                                                                                                                                                                                                                                                                                                                                                                                                                                                                                |         | 1    |       |