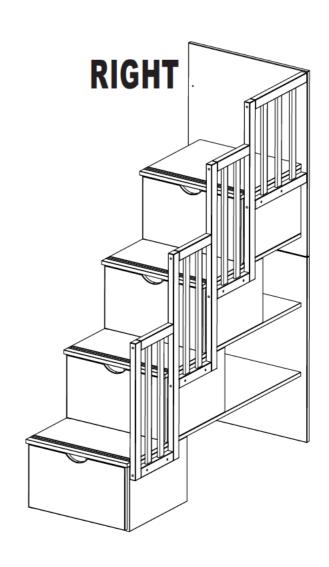

plied with a complete slat kit, so there is no need for a foundation or bunkie board.

## **BED MATTRESS SPECIFICATIONS**

Upper Bunk: Only use a mattress that is 74" - 75" long and 37 1/2" - 38 1/2" wide on the upper bunk.

- Ensure thickness of mattress and foundation combined does not exceed 9".

Lower Bunk: Only use a mattress that is 74" - 75" long and 52 1/2" - 53 1/2" wide on the lower bunk.

## **ASSEMBLY TIPS**

- Power tools are not recommended for assembling your furniture.
- Give yourself plenty of room to work.
- Due to the size of this bunkbed, it must be assembled within the space it will occupy.
- The assembly will require at least two people to complete.
- Make sure all the fasteners are tight.
- Take your time and read the instructions carefully.

# Stairway Bedz King





# READ THESE INSTRUCTIONS CAREFULLY BEFORE ATTEMPTING TO ASSEMBLE THIS BED

#### SAFETY WARNINGS AND GENERAL NOTES

- ✓ Follow the information on the warning labels on the upper bunk bed structure and on the carton. Do not remove warning label from the bed.
- ✓ Always use the recommended size mattress or mattress support, or both, to help prevent the likelihood of entrapment or falls.
- ✓ The top surfaces of the mattress must be at least 5" below the upper edge of the guardrails.
- ✓ **Do not** allow children under 6 years of age to use the upper bunk.
- ✓ **Prohibit** more than one person on the upper bunk.
- ✓ Periodically check and ensure that the guardrails, ladder and other components are in their proper position, free from damage, and that all connectors are tight.
- ✓ <u>**Do not*