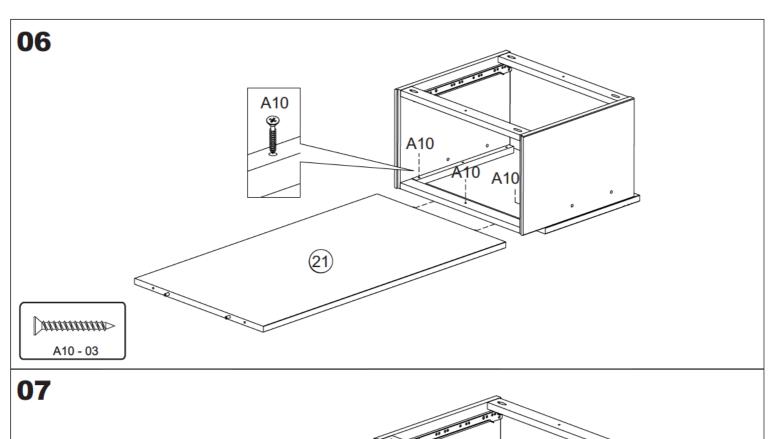

|         | 1    |       |





04



A111-07x

**05** 



A111 - 12x

page 6 of 15 (August/2019)









# 10



A10 - 03

# 11



G1 - 14x

page 8 of 15 (August/2019)











# **19 - LEFT - TWIN**





# 19 - LEFT - FULL







page 14 of 15 (August/2019)

# **BEDDING SPECIFICATION**

- Always use the recommended size mattress or mattress support or both, to help prevent the likelihood of entrapment or falls.
- All Bedz King bunk beds are supplied with a complete slat kit, so there is no need for a foundation or bunkie board.

#### BED MATTRESS SPECIFICATIONS

#### TWIN OVER TWIN

Upper Bunk: Only use a mattress that is 74" - 75" long and 37 1/2" - 38 1/2" wide on the upper bunk.

- Ensure thickness of mattress and foundation combined does not exceed 9". Lower Bunk: Only use a mattress that is 74" - 75" long and 37 1/2" - 38 1/2" wide on the lower bunk.

#### TWIN OVER FULL

Uppe