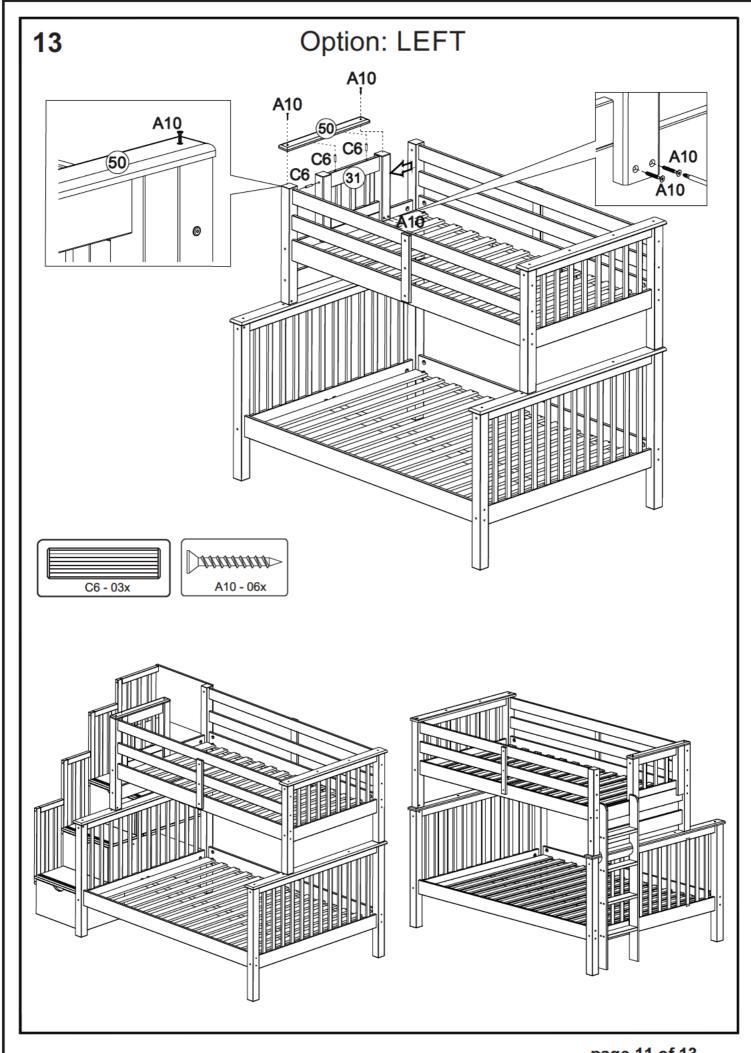

|  |  |
| B5                              | 1/4"        | 24   | +2    |  |  |  |  |
| B7                              | 1/4"x110    | 24   | +2    |  |  |  |  |
| B16                             | 7,0×110     | 16   | +2    |  |  |  |  |
| C5                              | 15x90       | 4    |       |  |  |  |  |
| C6                              | 10x50       | 55   | +2    |  |  |  |  |
| D13                             |             | 4    |       |  |  |  |  |
| G4                              | space block | 2    |       |  |  |  |  |
| G8                              |             | 1    |       |  |  |  |  |

WARNING - CHOKING HAZARD

To be Assembled by Adults only!

Small parts can be a choking hazard for children







page 7 of 13 (July/2018)







page 10 of 13 (July/2018)





#### **BEDDING SPECIFICATION**

- Always use the recommended size mattress or mattress support or both, to help prevent the likelihood of entrapment or falls.
- All Bedz King bunk beds are supplied with a complete slat kit, so there is no need for a foundation or bunkie board.

## **BED MATTRESS SPECIFICATIONS**

Upper Bunk: Only use a mattress that is 74" - 75" long and 37 1/2" - 38 1/2" wide on the upper bunk.

- Ensure thickness of mattress and foundation combined does not exceed 9".

Lower Bunk: Only use a mattress that is 74" - 75" long and 52 1/2" - 53 1/2" wide on the lower bunk.

## **ASSEMBLY TIPS**

- Power tools are not recommended for assembling your furniture.
- Give yourself plenty of room to work.
- Due to the size of this bunkbed, it must be assembled within the space i