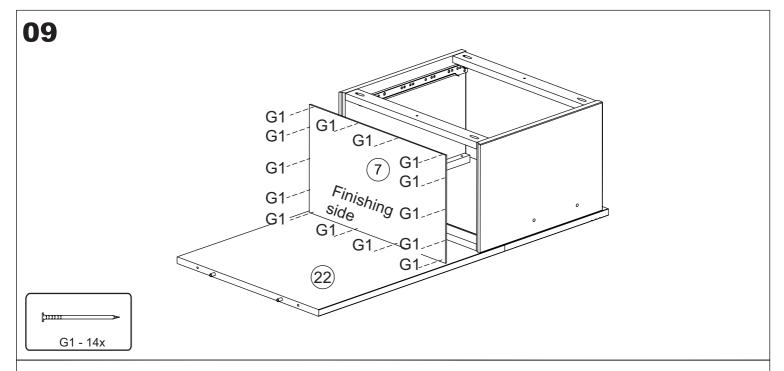

|         | 1    |       |





04



A111-07x

**05** 



A111 - 12x

page 6 of 15 (August/2019)









# 10



A10 - 03

# 11



G1 - 14x

page 8 of 15 (August/2019)











# **19 - LEFT - TWIN**





# 19 - LEFT - FULL







page 14 of 15 (August/2019)

# **BEDDING SPECIFICATION**

- Always use the recommended size mattress or mattress support or both, to help prevent the likelihood of entrapment or falls.
- All Bedz King bunk beds are supplied with a complete slat kit, so there is no need for a foundation or bunkie board.

#### BED MATTRESS SPECIFICATIONS

#### TWIN OVER TWIN

Upper Bunk: Only use a mattress that is 74" - 75" long and 37 1/2" - 38 1/2" wide on the upper bunk.

- Ensure thickness of mattress and foundation combined does not exceed 9". Lower Bunk: Only use a mattress that is 74" - 75" long and 37 1/2" - 38 1/2" wide on the lower bunk.

#### TWIN OVER FULL

Upper Bunk