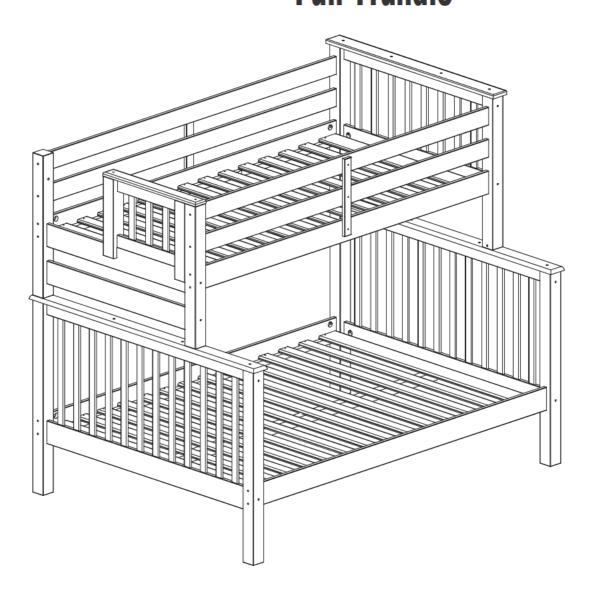

# TWIN OVER FULL STAIRWAY BUNK BED -Full-Trundle



# READ THESE INSTRUCTIONS CAREFULLY BEFORE ATTEMPTING TO ASSEMBLE THIS BED

#### **SAFETY WARNINGS AND GENERAL NOTES**

- ✓ Follow the information on the warning labels on the upper bunk bed structure and on the carton. Do not remove warning label from the bed.
- ✓ Always use the recommended size mattress or mattress support, or both, to help prevent the likelihood of entrapment or falls.
- ✓ The top surfaces of the mattress must be at least 5" below the upper edge of the guardrails.
- ✓ **<u>Do not</u>** allow children under 6 years of age to use the upper bunk.
- ✓ **Prohibit** more than one person on the upper bunk.
- ✓ Periodically check and ensure that the guardrails, ladder and other components are in their proper position, free from damage, and that all connectors are tight.
- ✓ <