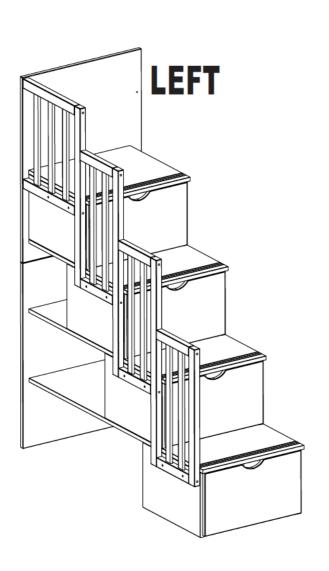

upplied with a complete slat kit, so there is no need for a foundation or bunkie board.

## **BED MATTRESS SPECIFICATIONS**

Upper Bunk: Only use a mattress that is 74" - 75" long and 37 1/2" - 38 1/2" wide on the upper bunk.

- Ensure thickness of mattress and foundation combined does not exceed 9".

Lower Bunk: Only use a mattress that is 74" - 75" long and 52 1/2" - 53 1/2" wide on the lower bunk.

## **ASSEMBLY TIPS**

- Power tools are not recommended for assembling your furniture.
- Give yourself plenty of room to work.
- Due to the size of this bunkbed, it must be assembled within the space it will occupy.
- The assembly will require at least two people to complete.
- Make sure all the fasteners are tight.
- Take your time and read the instructions carefully.

# Stairway Bedz King





# READ THESE INSTRUCTIONS CAREFULLY BEFORE ATTEMPTING TO ASSEMBLE THIS BED

#### SAFETY WARNINGS AND GENERAL NOTES

- ✓ Follow the information on the warning labels on the upper bunk bed structure and on the carton. Do not remove warning label from the bed.
- ✓ Always use the recommended size mattress or mattress support, or both, to help prevent the likelihood of entrapment or falls.
- ✓ The top surfaces of the mattress must be at least 5" below the upper edge of the guardrails.
- ✓ **Do not** allow children under 6 years of age to use the upper bunk.
- ✓ **Prohibit** more than one person on the upper bunk.
- ✓ Periodically check and ensure that the guardrails, ladder and other components are in their proper position, free from damage, and that all connectors are tight.
- ✓ <u>**Do no