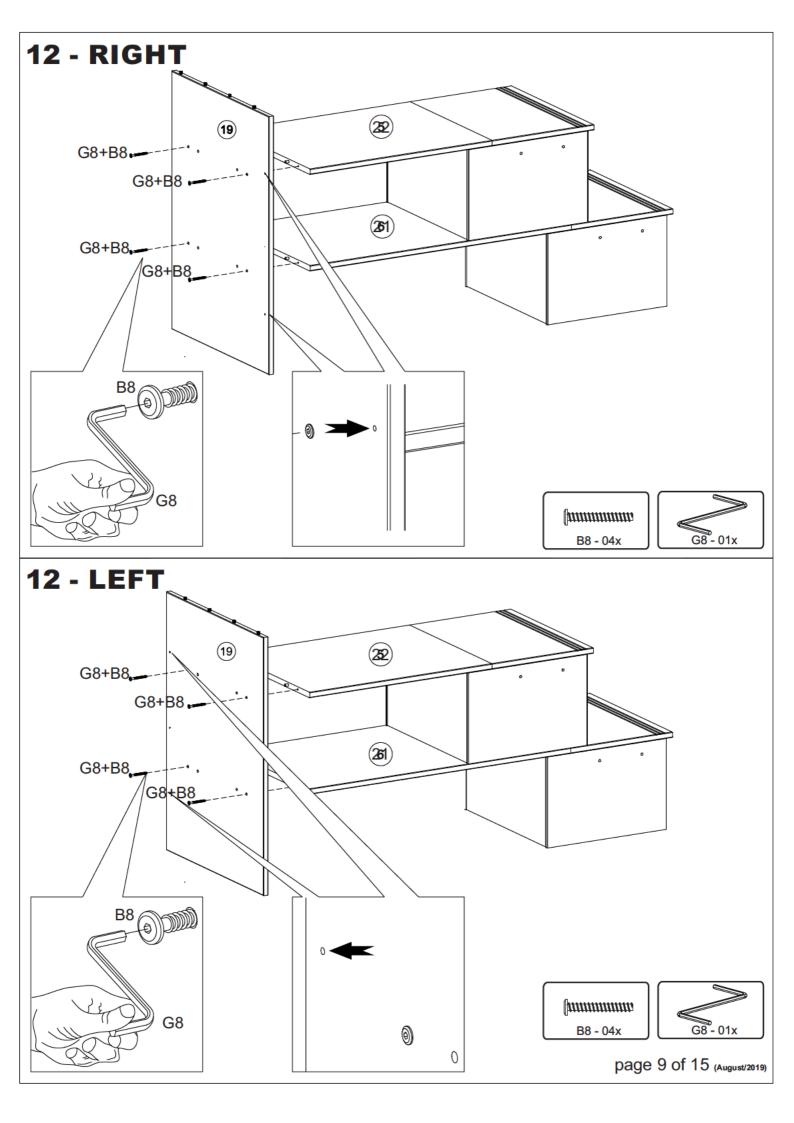

|         | 1    |       |





04



A111-07x

**05** 



A111 - 12x

page 6 of 15 (August/2019)









# 10



A10 - 03

# 11



G1 - 14x

page 8 of 15 (August/2019)











# **19 - LEFT - TWIN**





# 19 - LEFT - FULL







page 14 of 15 (August/2019)

# **BEDDING SPECIFICATION**

- Always use the recommended size mattress or mattress support or both, to help prevent the likelihood of entrapment or falls.
- All Bedz King bunk beds are supplied with a complete slat kit, so there is no need for a foundation or bunkie board.

#### BED MATTRESS SPECIFICATIONS

#### TWIN OVER TWIN

Upper Bunk: Only use a mattress that is 74" - 75" long and 37 1/2" - 38 1/2" wide on the upper bunk.

- Ensure thickness of mattress and foundation combined does not exceed 9". Lower Bunk: Only use a mattress that is 74" - 75" long and 37 1/2" - 38 1/2" wide on the lower bunk.

#### TWIN OVER FULL

Upper Bunk: Only use a mattress that is 74" - 75" long and 37 1/2" - 38 1/2"