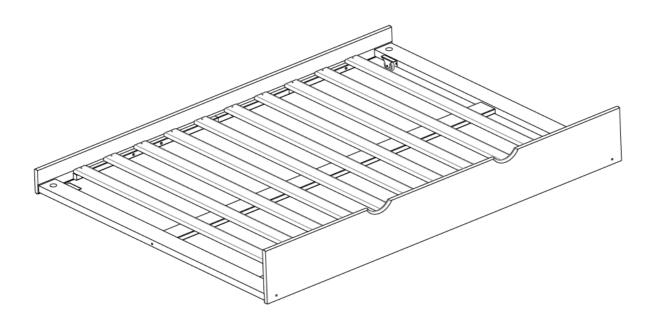

Lower Bunk: Only use a mattress that is 74" - 75" long and 52 1/2" - 53 1/2" wide on the lower bunk.

#### **FULL OVER FULL**

Upper Bunk: Only use a mattress that is 74" - 75" long and 52 1/2" - 53 1/2" wide on the upper bunk.

- Ensure thickness of mattress and foundation combined does not exceed 9". Lower Bunk: Only use a mattress that is 74" - 75" long and 52 1/2" - 53 1/2" wide on the lower bunk.

### **ASSEMBLY TIPS**

- Power tools are not recommended for assembling your furniture.
- Give yourself plenty of room to work.
- Due to the size of this bunkbed, it must be assembled within the space it will occupy.
- The assembly will require at least two people to complete.
- Make sure all the fasteners are tight.
- Take your time and read the instructions carefully.

# **Full Trundle**





# SCREWS ARE SHOWN IN ACTUAL SIZE

|       |             | Qty. | Extra |
|-------|-------------|------|-------|
| A5    | 3,5x16      | 20   |       |
| A12   | 4,0x35      | 20   |       |
| B5    | 1/4"        | 4    | +1    |
| B11/B | 7,0×130     | 2    |       |
| B18   | 1/4"x70     | 4    |       |
| C3    | 10x40       | 12   | +1    |
| E8    |             | 4    |       |
| E9    |             | 2    |       |
| G3    |             | 1    |       |
| G4    | space block | 2    |       |
|       |             |      |       |