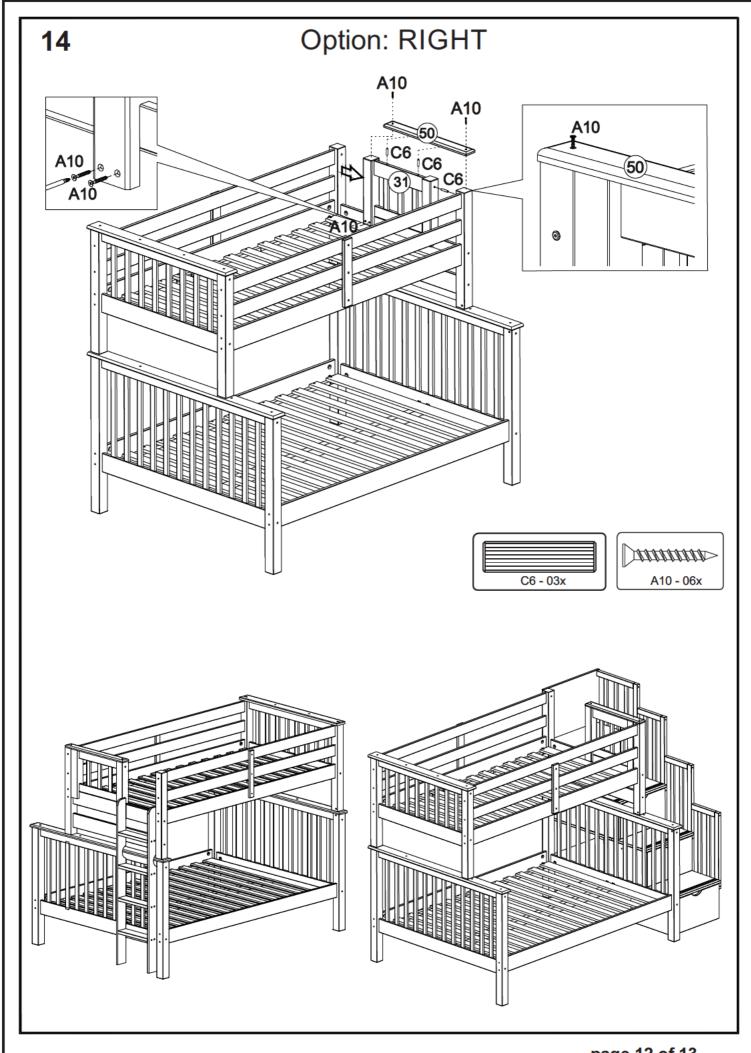

|  |
| B5                              | 1/4"        | 24   | +2    |  |  |  |  |
| B7                              | 1/4"x110    | 24   | +2    |  |  |  |  |
| B16                             | 7,0×110     | 16   | +2    |  |  |  |  |
| C5                              | 15x90       | 4    |       |  |  |  |  |
| C6                              | 10x50       | 55   | +2    |  |  |  |  |
| D13                             |             | 4    |       |  |  |  |  |
| G4                              | space block | 2    |       |  |  |  |  |
| G8                              |             | 1    |       |  |  |  |  |

WARNING - CHOKING HAZARD

To be Assembled by Adults only!

Small parts can be a choking hazard for children







page 7 of 13 (July/2018)







page 10 of 13 (July/2018)





#### **BEDDING SPECIFICATION**

- Always use the recommended size mattress or mattress support or both, to help prevent the likelihood of entrapment or falls.
- All Bedz King bunk beds are supplied with a complete slat kit, so there is no need for a foundation or bunkie board.

## **BED MATTRESS SPECIFICATIONS**

Upper Bunk: Only use a mattress that is 74" - 75" long and 37 1/2" - 38 1/2" wide on the upper bunk.

- Ensure thickness of mattress and foundation combined does not exceed 9".

Lower Bunk: Only use a mattress that is 74" - 75" long and 52 1/2" - 53 1/2" wide on the lower bunk.

## **ASSEMBLY TIPS**

- Power tools are not recommended for assembling your furniture.
- Give yourself plenty of room to work.
- Due to the size of this bunkbed, it must be assembled within the space it