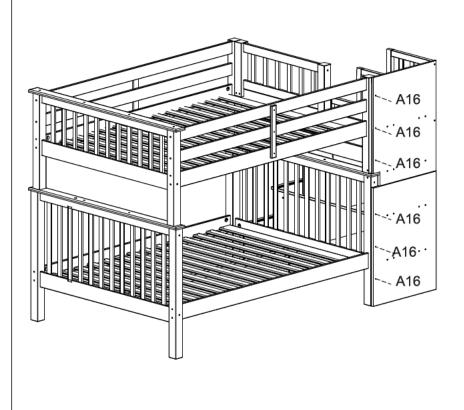

# SCREWS ARE SHOWN IN ACTUAL SIZE

|     |                                                                                                                                                                                                                                                                                                                                                                                                                                                                                                                                                                                                                                                                                                                                                                                                                                                                                                                                                                                                                                                                                                                                                                                                                                                                                                                                                                                                                                                                                                                                                                                                                                                                                                                                                                                                                                                                                                                                                                                                                                                                                                                                |         | Qty. | Extra |
|-----|--------------------------------------------------------------------------------------------------------------------------------------------------------------------------------------------------------------------------------------------------------------------------------------------------------------------------------------------------------------------------------------------------------------------------------------------------------------------------------------------------------------------------------------------------------------------------------------------------------------------------------------------------------------------------------------------------------------------------------------------------------------------------------------------------------------------------------------------------------------------------------------------------------------------------------------------------------------------------------------------------------------------------------------------------------------------------------------------------------------------------------------------------------------------------------------------------------------------------------------------------------------------------------------------------------------------------------------------------------------------------------------------------------------------------------------------------------------------------------------------------------------------------------------------------------------------------------------------------------------------------------------------------------------------------------------------------------------------------------------------------------------------------------------------------------------------------------------------------------------------------------------------------------------------------------------------------------------------------------------------------------------------------------------------------------------------------------------------------------------------------------|---------|------|-------|
| A1  |                                                                                                                                                                                                                                                                                                                                                                                                                                                                                                                                                                                                                                                                                                                                                                                                                                                                                                                                                                                                                                                                                                                                                                                                                                                                                                                                                                                                                                                                                                                                                                                                                                                                                                                                                                                                                                                                                                                                                                                                                                                                                                                                | 4,0x30  | 40   |       |
| A5  |                                                                                                                                                                                                                                                                                                                                                                                                                                                                                                                                                                                                                                                                                                                                                                                                                                                                                                                                                                                                                                                                                                                                                                                                                                                                                                                                                                                                                                                                                                                                                                                                                                                                                                                                                                                                                                                                                                                                                                                                                                                                                                                                | 3,5x16  | 18   |       |
| A10 | zaranana >                                                                                                                                                                                                                                                                                                                                                                                                                                                                                                                                                                                                                                                                                                                                                                                                                                                                                                                                                                                                                                                                                                                                                                                                                                                                                                                                                                                                                                                                                                                                                                                                                                                                                                                                                                                                                                                                                                                                                                                                                                                                                                                     | 3,5x30  | 47   | +2    |
| A16 |                                                                                                                                                                                                                                                                                                                                                                                                                                                                                                                                                                                                                                                                                                                                                                                                                                                                                                                                                                                                                                                                                                                                                                                                                                                                                                                                                                                                                                                                                                                                                                                                                                                                                                                                                                                                                                                                                                                                                                                                                                                                                                                                | 4,0x40  | 6    |       |
| B8  |                                                                                                                                                                                                                                                                                                                                                                                                                                                                                                                                                                                                                                                                                                                                                                                                                                                                                                                                                                                                                                                                                                                                                                                                                                                                                                                                                                                                                                                                                                                                                                                                                                                                                                                                                                                                                                                                                                                                                                                                                                                                                                                                | 7,0x50  | 10   |       |
| B19 |                                                                                                                                                                                                                                                                                                                                                                                                                                                                                                                                                                                                                                                                                                                                                                                                                                                                                                                                                                                                                                                                                                                                                                                                                                                                                                                                                                                                                                                                                                                                                                                                                                                                                                                                                                                                                                                                                                                                                                                                                                                                                                                                | 7,0x70  | 6    |       |
| B20 |                                                                                                                                                                                                                                                                                                                                                                                                                                                                                                                                                                                                                                                                                                                                                                                                                                                                                                                                                                                                                                                                                                                                                                                                                                                                                                                                                                                                                                                                                                                                                                                                                                                                                                                                                                                                                                                                                                                                                                                                                                                                                                                                | 1/4"x50 | 8    |       |
| C1  |                                                                                                                                                                                                                                                                                                                                                                                                                                                                                                                                                                                                                                                                                                                                                                                                                                                                                                                                                                                                                                                                                                                                                                                                                                                                                                                                                                                                                                                                                                                                                                                                                                                                                                                                                                                                                                                                                                                                                                                                                                                                                                                                | 8,0x30  | 94   | +2    |
| C6  |                                                                                                                                                                                                                                                                                                                                                                                                                                                                                                                                                                                                                                                                                                                                                                                                                                                                                                                                                                                                                                                                                                                                                                                                                                                                                                                                                                                                                                                                                                                                                                                                                                                                                                                                                                                                                                                                                                                                                                                                                                                                                                                                | 10x50   | 4    |       |
| D16 |                                                                                                                                                                                                                                                                                                                                                                                                                                                                                                                                                                                                                                                                                                                                                                                                                                                                                                                                                                                                                                                                                                                                                                                                                                                                                                                                                                                                                                                                                                                                                                                                                                                                                                                                                                                                                                                                                                                                                                                                                                                                                                                                |         | 1    |       |
| E3  | Se service of the ser | L1      | 4    |       |
| E4  | i i i i i i i i i i i i i i i i i i i                                                                                                                                                                                                                                                                                                                                                                                                                                                                                                                                                                                                                                                                                                                                                                                                                                                                                                                                                                                                                                                                                                                                                                                                                                                                                                                                                                                                                                                                                                                                                                                                                                                                                                                                                                                                                                                                                                                                                                                                                                                                                          | L2      | 4    |       |
| G1  | ţ <del>unu</del>                                                                                                                                                                                                                                                                                                                                                                                                                                                                                                                                                                                                                                                                                                                                                                                                                                                                                                                                                                                                                                                                                                                                                                                                                                                                                                                                                                                                                                                                                                                                                                                                                                                                                                                                                                                                                                                                                                                                                                                                                                                                                                               | 10x10   | 42   |       |
| G3  |                                                                                                                                                                                                                                                                                                                                                                                                                                                                                                                                                                                                                                                                                                                                                                                                                                                                                                                                                                                                                                                                                                                                                                                                                                                                                                                                                                                                                                                                                                                                                                                                                                                                                                                                                                                                                                                                                                                                                                                                                                                                                                                                |         | 1    |       |
| G8  |                                                                                                                                                                                                                                                                                                                                                                                                                                                                                                                                                                                                                                                                                                                                                                                                                                                                                                                                                                                                                                                                                                                                                                                                                                                                                                                                                                                                                                                                                                                                                                                                                                                                                                                                                                                                                                                                                                                                                                                                                                                                                                                                |         | 1    |       |