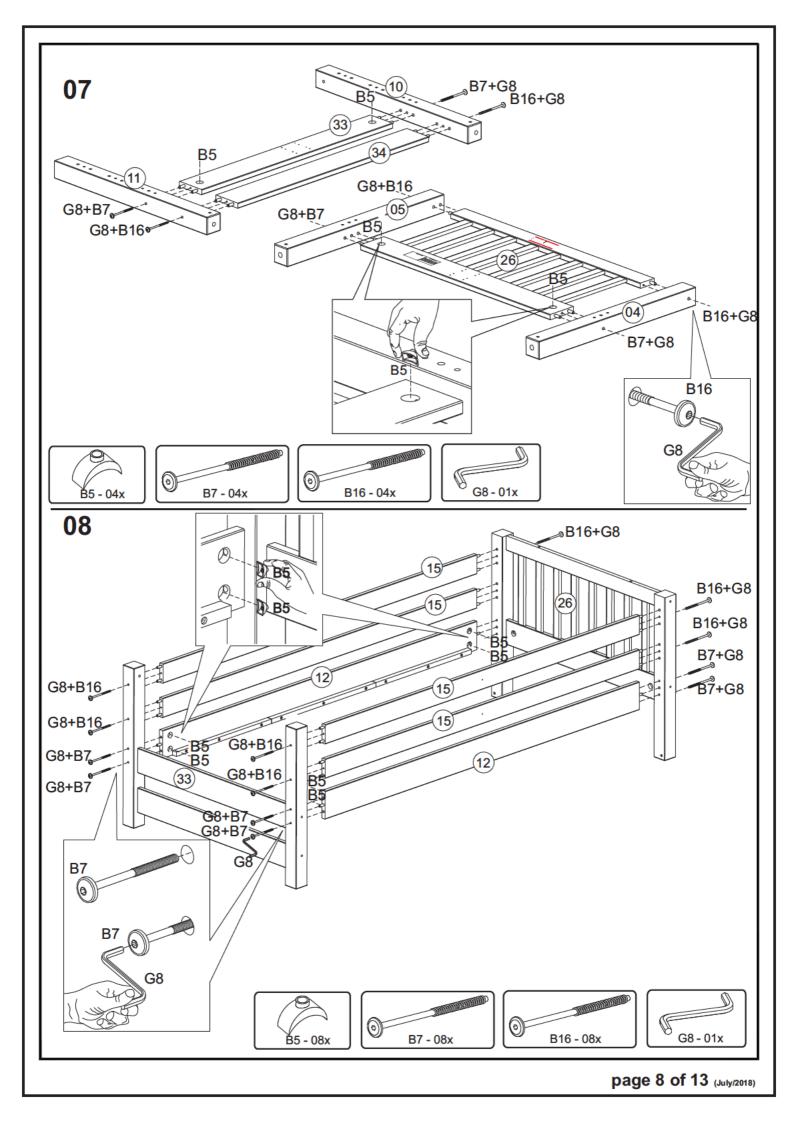

| SCREWS ARE SHOWN IN ACTUAL SIZE |             |      |       |  |  |  |  |
|---------------------------------|-------------|------|-------|--|--|--|--|
|                                 |             | Qty. | Extra |  |  |  |  |
| A5                              | 3,5x16      | 24   |       |  |  |  |  |
| A10                             | 3,5×30      | 86   |       |  |  |  |  |
| B5                              | 1/4"        | 24   | +2    |  |  |  |  |
| B7                              | 1/4"x110    | 24   | +2    |  |  |  |  |
| B16                             | 7,0×110     | 16   | +2    |  |  |  |  |
| C5                              | 15x90       | 4    |       |  |  |  |  |
| C6                              | 10x50       | 55   | +2    |  |  |  |  |
| D13                             |             | 4    |       |  |  |  |  |
| G4                              | space block | 2    |       |  |  |  |  |
| G8                              |             | 1    |       |  |  |  |  |