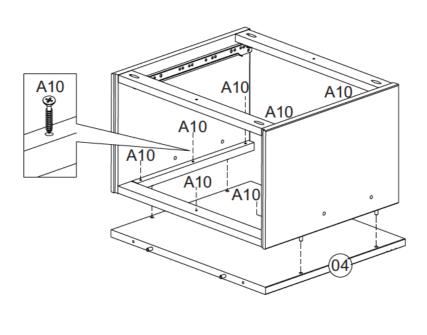

# SCREWS ARE SHOWN IN ACTUAL SIZE

|     |                                                                                                                                                                                                                                                                                                                                                                                                                                                                                                                                                                                                                                                                                                                                                                                                                                                                                                                                                                                                                                                                                                                                                                                                                                                                                                                                                                                                                                                                                                                                                                                                                                                                                                                                                                                                                                                                                                                                                                                                                                                                                                                                |         | Qty. | Extra |
|-----|--------------------------------------------------------------------------------------------------------------------------------------------------------------------------------------------------------------------------------------------------------------------------------------------------------------------------------------------------------------------------------------------------------------------------------------------------------------------------------------------------------------------------------------------------------------------------------------------------------------------------------------------------------------------------------------------------------------------------------------------------------------------------------------------------------------------------------------------------------------------------------------------------------------------------------------------------------------------------------------------------------------------------------------------------------------------------------------------------------------------------------------------------------------------------------------------------------------------------------------------------------------------------------------------------------------------------------------------------------------------------------------------------------------------------------------------------------------------------------------------------------------------------------------------------------------------------------------------------------------------------------------------------------------------------------------------------------------------------------------------------------------------------------------------------------------------------------------------------------------------------------------------------------------------------------------------------------------------------------------------------------------------------------------------------------------------------------------------------------------------------------|---------|------|-------|
| A1  |                                                                                                                                                                                                                                                                                                                                                                                                                                                                                                                                                                                                                                                                                                                                                                                                                                                                                                                                                                                                                                                                                                                                                                                                                                                                                                                                                                                                                                                                                                                                                                                                                                                                                                                                                                                                                                                                                                                                                                                                                                                                                                                                | 4,0x30  | 40   |       |
| A5  |                                                                                                                                                                                                                                                                                                                                                                                                                                                                                                                                                                                                                                                                                                                                                                                                                                                                                                                                                                                                                                                                                                                                                                                                                                                                                                                                                                                                                                                                                                                                                                                                                                                                                                                                                                                                                                                                                                                                                                                                                                                                                                                                | 3,5x16  | 18   |       |
| A10 | zaranana >                                                                                                                                                                                                                                                                                                                                                                                                                                                                                                                                                                                                                                                                                                                                                                                                                                                                                                                                                                                                                                                                                                                                                                                                                                                                                                                                                                                                                                                                                                                                                                                                                                                                                                                                                                                                                                                                                                                                                                                                                                                                                                                     | 3,5x30  | 47   | +2    |
| A16 |                                                                                                                                                                                                                                                                                                                                                                                                                                                                                                                                                                                                                                                                                                                                                                                                                                                                                                                                                                                                                                                                                                                                                                                                                                                                                                                                                                                                                                                                                                                                                                                                                                                                                                                                                                                                                                                                                                                                                                                                                                                                                                                                | 4,0x40  | 6    |       |
| B8  |                                                                                                                                                                                                                                                                                                                                                                                                                                                                                                                                                                                                                                                                                                                                                                                                                                                                                                                                                                                                                                                                                                                                                                                                                                                                                                                                                                                                                                                                                                                                                                                                                                                                                                                                                                                                                                                                                                                                                                                                                                                                                                                                | 7,0x50  | 10   |       |
| B19 |                                                                                                                                                                                                                                                                                                                                                                                                                                                                                                                                                                                                                                                                                                                                                                                                                                                                                                                                                                                                                                                                                                                                                                                                                                                                                                                                                                                                                                                                                                                                                                                                                                                                                                                                                                                                                                                                                                                                                                                                                                                                                                                                | 7,0x70  | 6    |       |
| B20 |                                                                                                                                                                                                                                                                                                                                                                                                                                                                                                                                                                                                                                                                                                                                                                                                                                                                                                                                                                                                                                                                                                                                                                                                                                                                                                                                                                                                                                                                                                                                                                                                                                                                                                                                                                                                                                                                                                                                                                                                                                                                                                                                | 1/4"x50 | 8    |       |
| C1  |                                                                                                                                                                                                                                                                                                                                                                                                                                                                                                                                                                                                                                                                                                                                                                                                                                                                                                                                                                                                                                                                                                                                                                                                                                                                                                                                                                                                                                                                                                                                                                                                                                                                                                                                                                                                                                                                                                                                                                                                                                                                                                                                | 8,0x30  | 94   | +2    |
| C6  |                                                                                                                                                                                                                                                                                                                                                                                                                                                                                                                                                                                                                                                                                                                                                                                                                                                                                                                                                                                                                                                                                                                                                                                                                                                                                                                                                                                                                                                                                                                                                                                                                                                                                                                                                                                                                                                                                                                                                                                                                                                                                                                                | 10x50   | 4    |       |
| D16 |                                                                                                                                                                                                                                                                                                                                                                                                                                                                                                                                                                                                                                                                                                                                                                                                                                                                                                                                                                                                                                                                                                                                                                                                                                                                                                                                                                                                                                                                                                                                                                                                                                                                                                                                                                                                                                                                                                                                                                                                                                                                                                                                |         | 1    |       |
| E3  | Se service of the ser | L1      | 4    |       |
| E4  | i i i i i i i i i i i i i i i i i i i                                                                                                                                                                                                                                                                                                                                                                                                                                                                                                                                                                                                                                                                                                                                                                                                                                                                                                                                                                                                                                                                                                                                                                                                                                                                                                                                                                                                                                                                                                                                                                                                                                                                                                                                                                                                                                                                                                                                                                                                                                                                                          | L2      | 4    |       |
| G1  | ţ <del>unu</del>                                                                                                                                                                                                                                                                                                                                                                                                                                                                                                                                                                                                                                                                                                                                                                                                                                                                                                                                                                                                                                                                                                                                                                                                                                                                                                                                                                                                                                                                                                                                                                                                                                                                                                                                                                                                                                                                                                                                                                                                                                                                                                               | 10x10   | 42   |       |
| G3  |                                                                                                                                                                                                                                                                                                                                                                                                                                                                                                                                                                                                                                                                                                                                                                                                                                                                                                                                                                                                                                                                                                                                                                                                                                                                                                                                                                                                                                                                                                                                                                                                                                                                                                                                                                                                                                                                                                                                                                                                                                                                                                                                |         | 1    |       |
| G8  |                                                                                                                                                                                                                                                                                                                                                                                                                                                                                                                                                                                                                                                                                                                                                                                                                                                                                                                                                                                                                                                                                                                                                                                                                                                                                                                                                                                                                                                                                                                                                                                                                                                                                                                                                                                                                                                                                                                                                                                                                                                                                                                                |         | 1    |       |