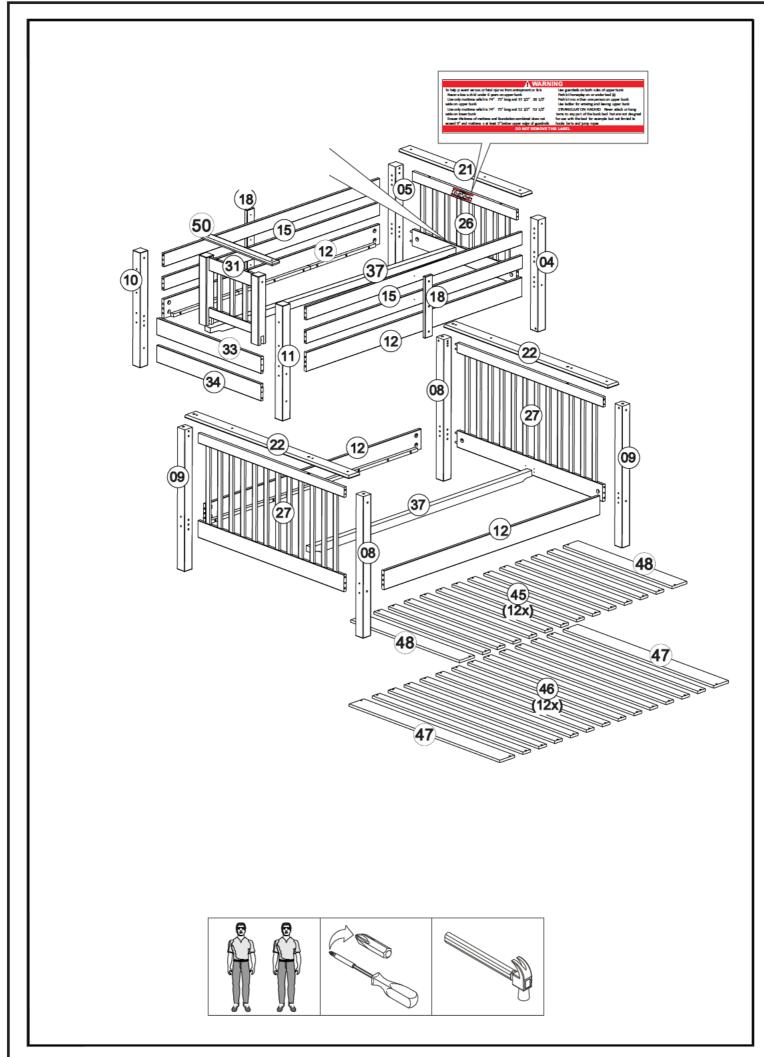

dded safety for a child using the upper bunk.
- ✓ If the bunk bed will be placed next to the wall, the guardrail that runs the full length of the bed should be placed against the wall to prevent entrapment between the bed and the wall.
- ✓ Always use guardrails on both long sides of the upper bunk.
- ✓ The use of a water or sleep floatation mattress is prohibited.
- ✓ Keep these instructions for future reference.
- ✓ We recommend assembling your bunk bed on the shipping carton to protect your floor or carpet. Be certain all staples are out of the box before beginning assembly on the shipping carton.
- ✓ <u>Strangulation Hazard</u> Never attach or hang items to any part of the bunk bed that are not designed for use with the bed for example, but not limited to hooks, belts, and jump ropes.



| SCREWS ARE SHOWN IN ACTUAL SIZE |             |      |       |  |  |  |  |
|---------------------------------|-------------|------|-------|--|--|--|--|
|                                 |             | Qty. | Extra |  |  |  |  |
| A5                              | 3,5x16      | 24   |       |  |  |  |  |
| A10                             | 3,5×30      | 86   |       |  |  |  |  |
| B5                              | 1/4"        | 24   | +2    |  |  |  |  |
| B7                              | 1/4"x110    | 24   | +2    |  |  |  |  |
| B16                             | 7,0×110     | 16   | +2    |  |  |  |  |
| C5                              | 15x90       | 4    |       |  |  |  |  |
| C6                              | 10x50       | 55   | +2    |  |  |  |  |
| D13