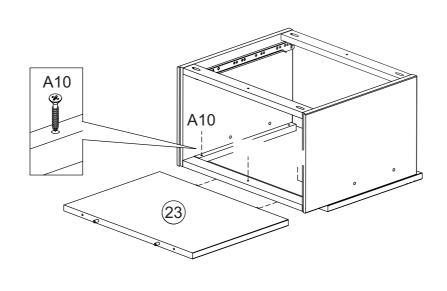

|         | 1    |       |





04



A111-07x

**05** 



A111 - 12x

page 6 of 15 (August/2019)









# 10



A10 - 03

# 11



G1 - 14x

page 8 of 15 (August/2019)











# **19 - LEFT - TWIN**





# 19 - LEFT - FULL







page 14 of 15 (August/2019)

# **BEDDING SPECIFICATION**

- Always use the recommended size mattress or mattress support or both, to help prevent the likelihood of entrapment or falls.
- All Bedz King bunk beds are supplied with a complete slat kit, so there is no need for a foundation or bunkie board.

#### BED MATTRESS SPECIFICATIONS

#### TWIN OVER TWIN

Upper Bunk: Only use a mattress that is 74" - 75" long and 37 1/2" - 38 1/2" wide on the upper bunk.

- Ensure thickness of mattress and foundation combined does not exceed 9". Lower Bunk: Only use a mattress that is 74" - 75" long and 37 1/2" - 38 1/2" wide on the lower bunk.

#### TWIN OVER FULL

Upper Bunk: Only u