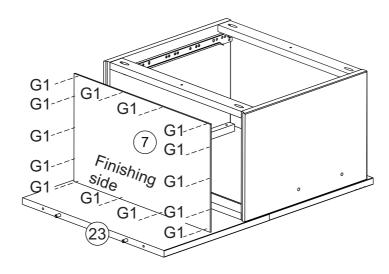

|         | 1    |       |





04



A111-07x

**05** 



A111 - 12x

page 6 of 15 (August/2019)









# 10



A10 - 03

# 11



G1 - 14x

page 8 of 15 (August/2019)











# **19 - LEFT - TWIN**





# 19 - LEFT - FULL







page 14 of 15 (August/2019)

# **BEDDING SPECIFICATION**

- Always use the recommended size mattress or mattress support or both, to help prevent the likelihood of entrapment or falls.
- All Bedz King bunk beds are supplied with a complete slat kit, so there is no need for a foundation or bunkie board.

#### BED MATTRESS SPECIFICATIONS

#### TWIN OVER TWIN

Upper Bunk: Only use a mattress that is 74" - 75" long and 37 1/2" - 38 1/2" wide on the upper bunk.

- Ensure thickness of mattress and foundation combined does not exceed 9". Lower Bunk: Only use a mattress that is 74" - 75" long and 37 1/2" - 38 1/2" wide on the lower bunk.

#### TWIN OVER FULL

Upper Bunk: Only use a mattress that