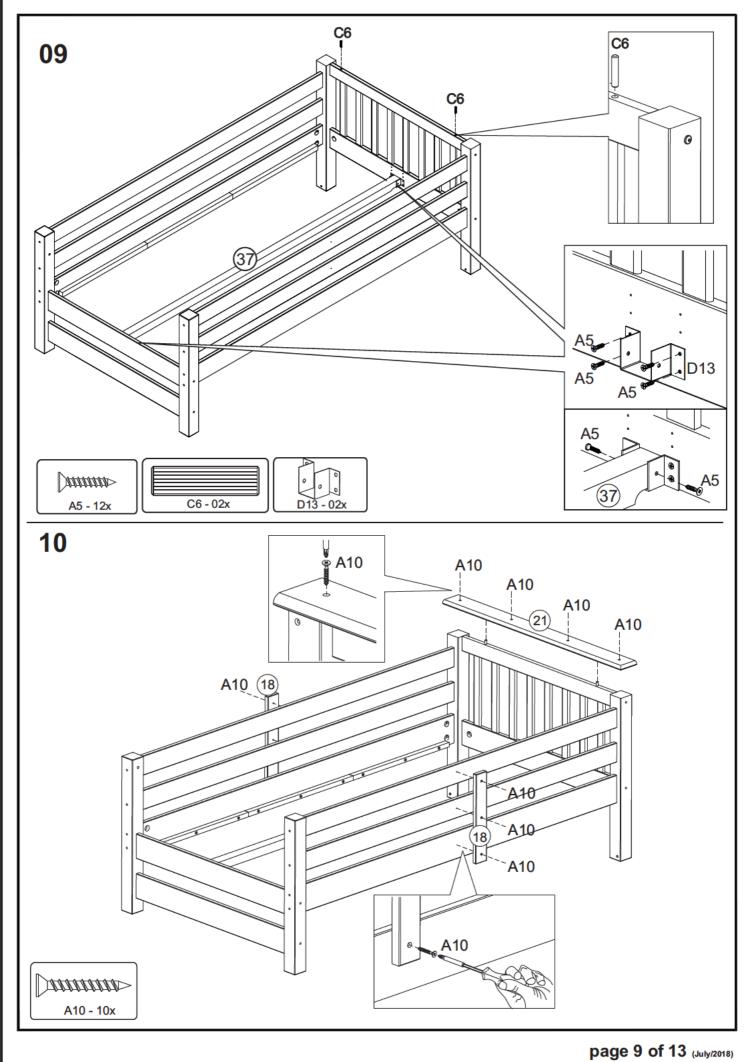

| SCREWS ARE SHOWN IN ACTUAL SIZE |             |      |       |  |  |  |  |
|---------------------------------|-------------|------|-------|--|--|--|--|
|                                 |             | Qty. | Extra |  |  |  |  |
| A5                              | 3,5x16      | 24   |       |  |  |  |  |
| A10                             | 3,5×30      | 86   |       |  |  |  |  |
| B5                              | 1/4"        | 24   | +2    |  |  |  |  |
| B7                              | 1/4"x110    | 24   | +2    |  |  |  |  |
| B16                             | 7,0×110     | 16   | +2    |  |  |  |  |
| C5                              | 15x90       | 4    |       |  |  |  |  |
| C6                              | 10x50       | 55   | +2    |  |  |  |  |
| D13                             |             | 4    |       |  |  |  |  |
| G4                              | space block | 2    |       |  |  |  |  |
| G8                              |             | 1    |       |  |  |  |  |