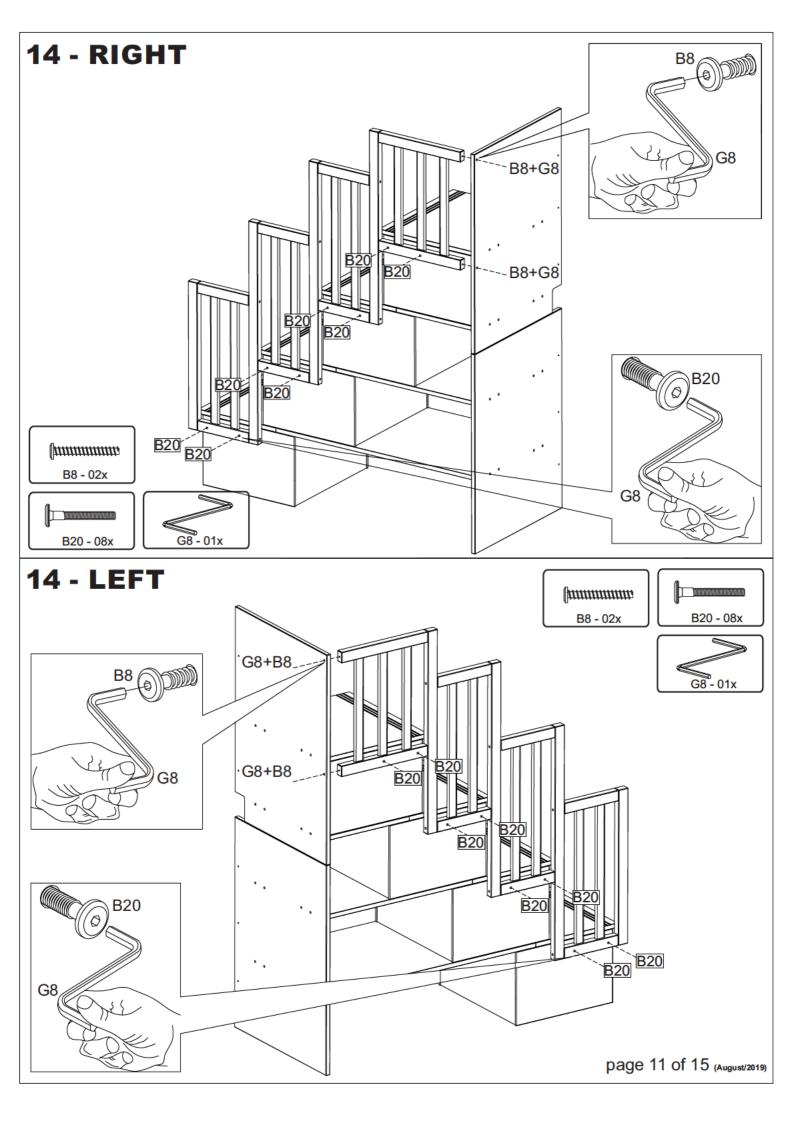

|         | 1    |       |





04



A111-07x

**05** 



A111 - 12x

page 6 of 15 (August/2019)









# 10



A10 - 03

# 11



G1 - 14x

page 8 of 15 (August/2019)











# **19 - LEFT - TWIN**





# 19 - LEFT - FULL







page 14 of 15 (August/2019)

# **BEDDING SPECIFICATION**

- Always use the recommended size mattress or mattress support or both, to help prevent the likelihood of entrapment or falls.
- All Bedz King bunk beds are supplied with a complete slat kit, so there is no need for a foundation or bunkie board.

#### BED MATTRESS SPECIFICATIONS

#### TWIN OVER TWIN

Upper Bunk: Only use a mattress that is 74" - 75" long and 37 1/2" - 38 1/2" wide on the upper bunk.

- Ensure thickness of mattress and foundation combined does not exceed 9". Lower Bunk: Only use a mattress that is 74" - 75" long and 37 1/2" - 38 1/2" wide on the lower bunk.

#### TWIN OVER FULL

Upper Bunk: Only use a mattress that is 74" - 75" long and 37 1/2" - 38 1/2" wid