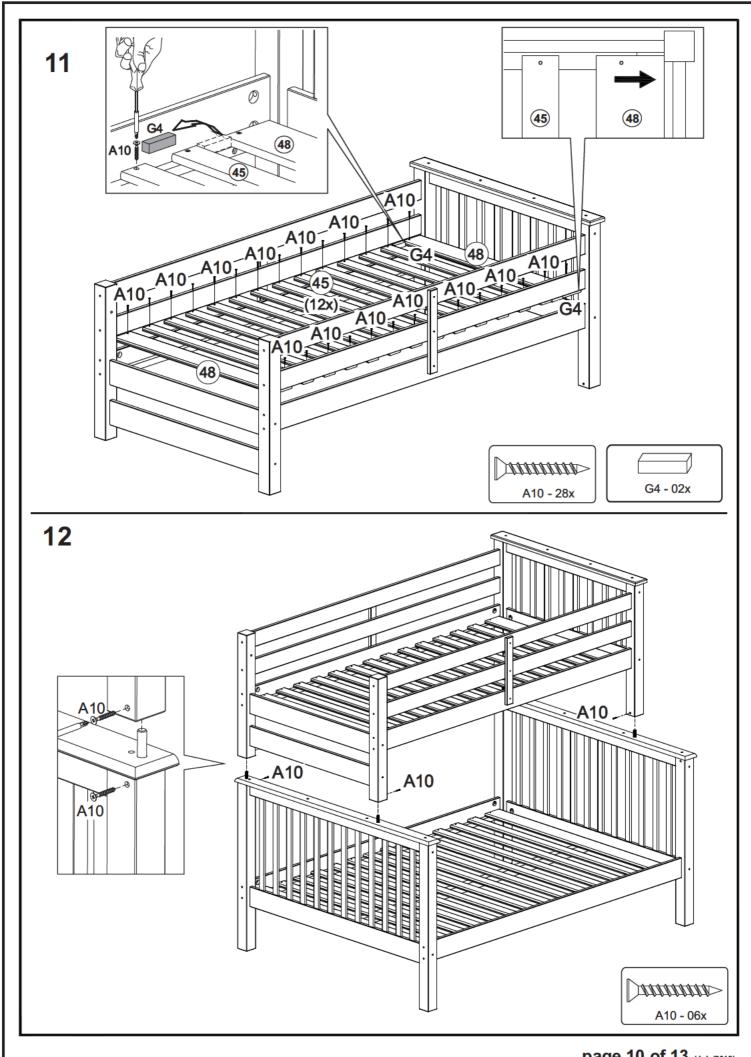

| SCREWS ARE SHOWN IN ACTUAL SIZE |             |      |       |  |  |  |  |
|---------------------------------|-------------|------|-------|--|--|--|--|
|                                 |             | Qty. | Extra |  |  |  |  |
| A5                              | 3,5x16      | 24   |       |  |  |  |  |
| A10                             | 3,5×30      | 86   |       |  |  |  |  |
| B5                              | 1/4"        | 24   | +2    |  |  |  |  |
| B7                              | 1/4"x110    | 24   | +2    |  |  |  |  |
| B16                             | 7,0×110     | 16   | +2    |  |  |  |  |
| C5                              | 15x90       | 4    |       |  |  |  |  |
| C6                              | 10x50       | 55   | +2    |  |  |  |  |
| D13                             |             | 4    |       |  |  |  |  |
| G4                              | space block | 2    |       |  |  |  |  |
| G8                              |             | 1    |       |  |  |  |  |