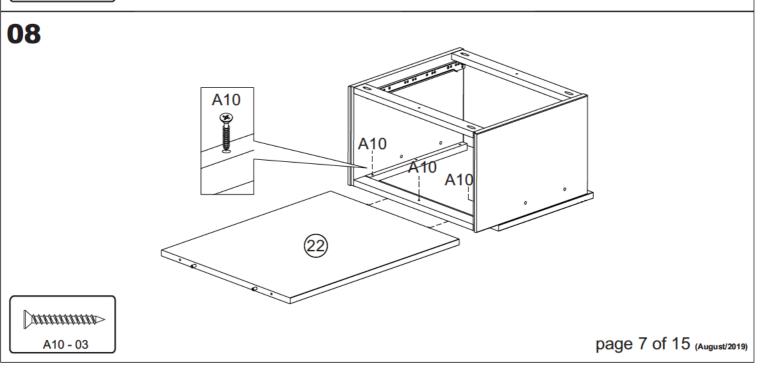

|         | 1    |       |





04



A111-07x

**05** 



A111 - 12x

page 6 of 15 (August/2019)









# 10



A10 - 03

# 11



G1 - 14x

page 8 of 15 (August/2019)











# **19 - LEFT - TWIN**





# 19 - LEFT - FULL







page 14 of 15 (August/2019)

# **BEDDING SPECIFICATION**

- Always use the recommended size mattress or mattress support or both, to help prevent the likelihood of entrapment or falls.
- All Bedz King bunk beds are supplied with a complete slat kit, so there is no need for a foundation or bunkie board.

#### BED MATTRESS SPECIFICATIONS

#### TWIN OVER TWIN

Upper Bunk: Only use a mattress that is 74" - 75" long and 37 1/2" - 38 1/2" wide on the upper bunk.

- Ensure thickness of mattress and foundation combined does not exceed 9". Lower Bunk: Only use a mattress that is 74" - 75" long and 37 1/2" - 38 1/2" wide on the lower bunk.

#### TWIN OVER FULL

Upper Bu