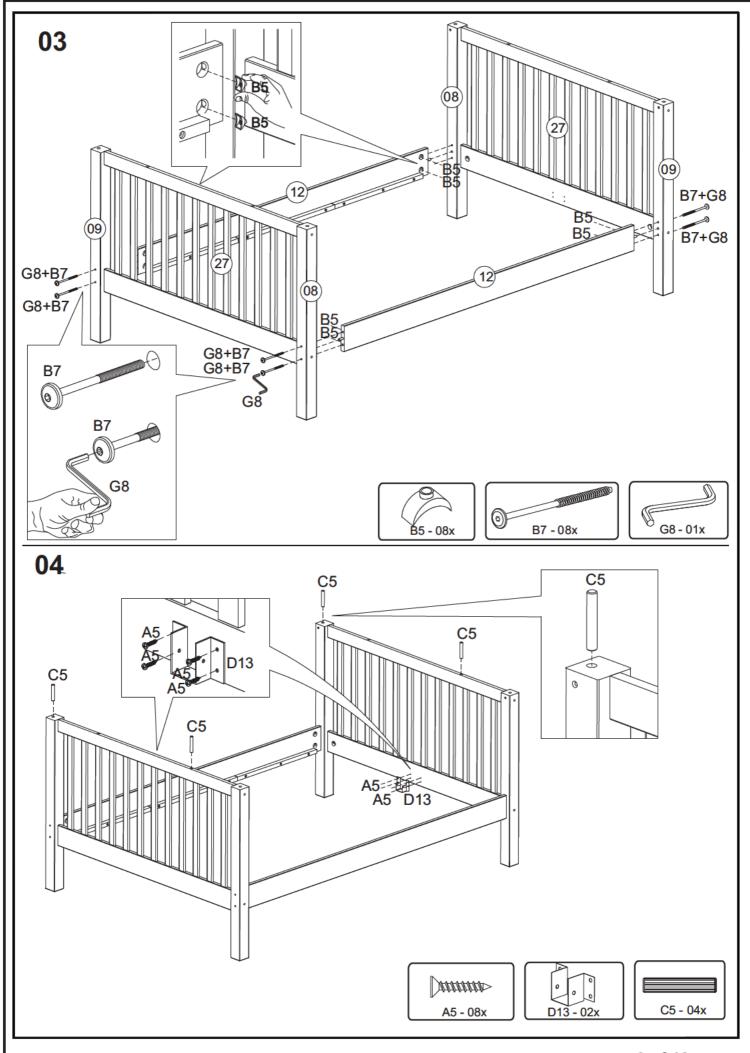

| 3,5×30      | 86   |       |  |  |  |  |
| B5                              | 1/4"        | 24   | +2    |  |  |  |  |
| B7                              | 1/4"x110    | 24   | +2    |  |  |  |  |
| B16                             | 7,0×110     | 16   | +2    |  |  |  |  |
| C5                              | 15x90       | 4    |       |  |  |  |  |
| C6                              | 10x50       | 55   | +2    |  |  |  |  |
| D13                             |             | 4    |       |  |  |  |  |
| G4                              | space block | 2    |       |  |  |  |  |
| G8                              |             | 1    |       |  |  |  |  |

WARNING - CHOKING HAZARD

To be Assembled by Adults only!

Small parts can be a choking hazard for children







page 7 of 13 (July/2018)







page 10 of 13 (July/2018)





#### **BEDDING SPECIFICATION**

- Always use the recommended size mattress or mattress support or both, to help prevent the likelihood of entrapment or falls.
- All Bedz King bunk beds are supplied with a complete slat kit, so there is no need for a foundation or bunkie board.

## **BED MATTRESS SPECIFICATIONS**

Upper Bunk: Only use a mattress that is 74" - 75" long and 37 1/2" - 38 1/2" wide on the upper bunk.

- Ensure thickness of mattress and foundation combined does not exceed 9".

Lower Bunk: Only use a mattress that is 74" - 75" long and 52 1/2" - 53 1/2" wide on the lower bunk.

## **ASSEMBLY TIPS**

- Power tools are not recommended for assembling your furniture.
- Give yourself plenty of room to work.
- Due to th