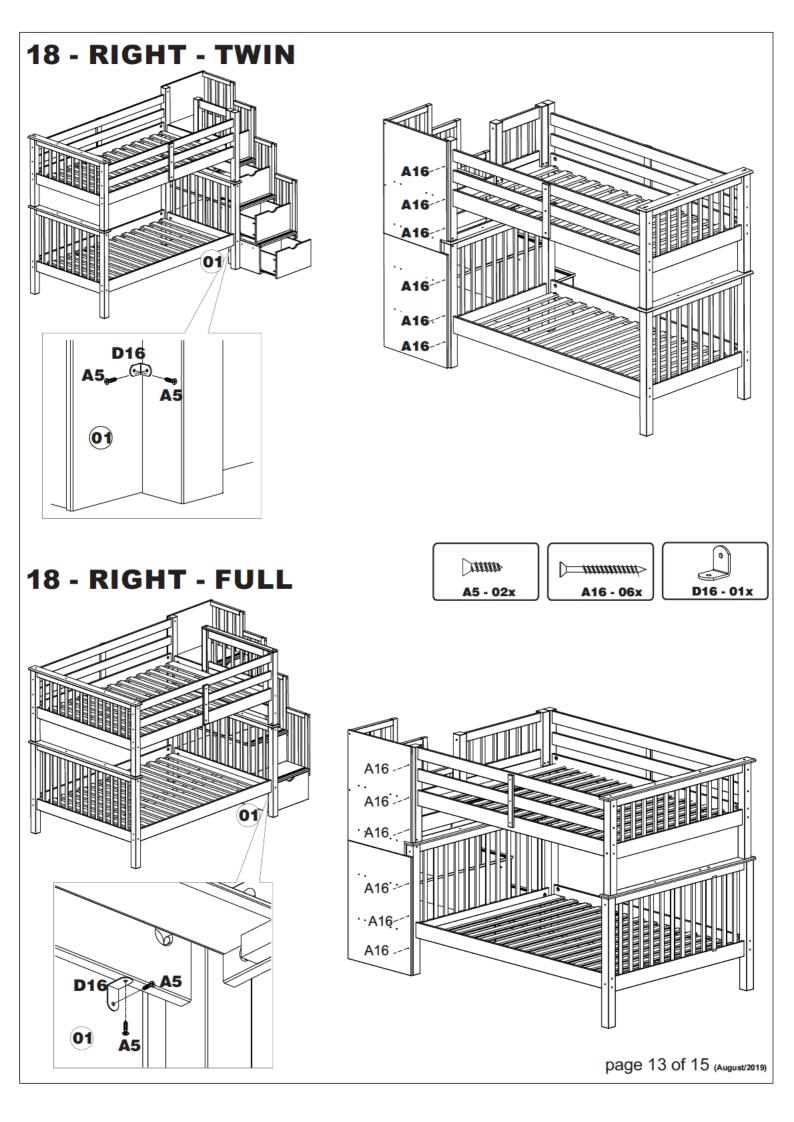

|         | 1    |       |





04



A111-07x

**05** 



A111 - 12x

page 6 of 15 (August/2019)









# 10



A10 - 03

# 11



G1 - 14x

page 8 of 15 (August/2019)











# **19 - LEFT - TWIN**





# 19 - LEFT - FULL







page 14 of 15 (August/2019)

# **BEDDING SPECIFICATION**

- Always use the recommended size mattress or mattress support or both, to help prevent the likelihood of entrapment or falls.
- All Bedz King bunk beds are supplied with a complete slat kit, so there is no need for a foundation or bunkie board.

#### BED MATTRESS SPECIFICATIONS

#### TWIN OVER TWIN

Upper Bunk: Only use a mattress that is 74" - 75" long and 37 1/2" - 38 1/2" wide on the upper bunk.

- Ensure thickness of mattress and foundation combined does not exceed 9". Lower Bunk: Only use a mattress that is 74" - 75" long and 37 1/2" - 38 1/2" wide on the lower bunk.

#### TWIN OVER FULL

Upper Bunk: Only use a mattress that is 74" - 75" long and 37 1/2" - 38 1/2" wide on