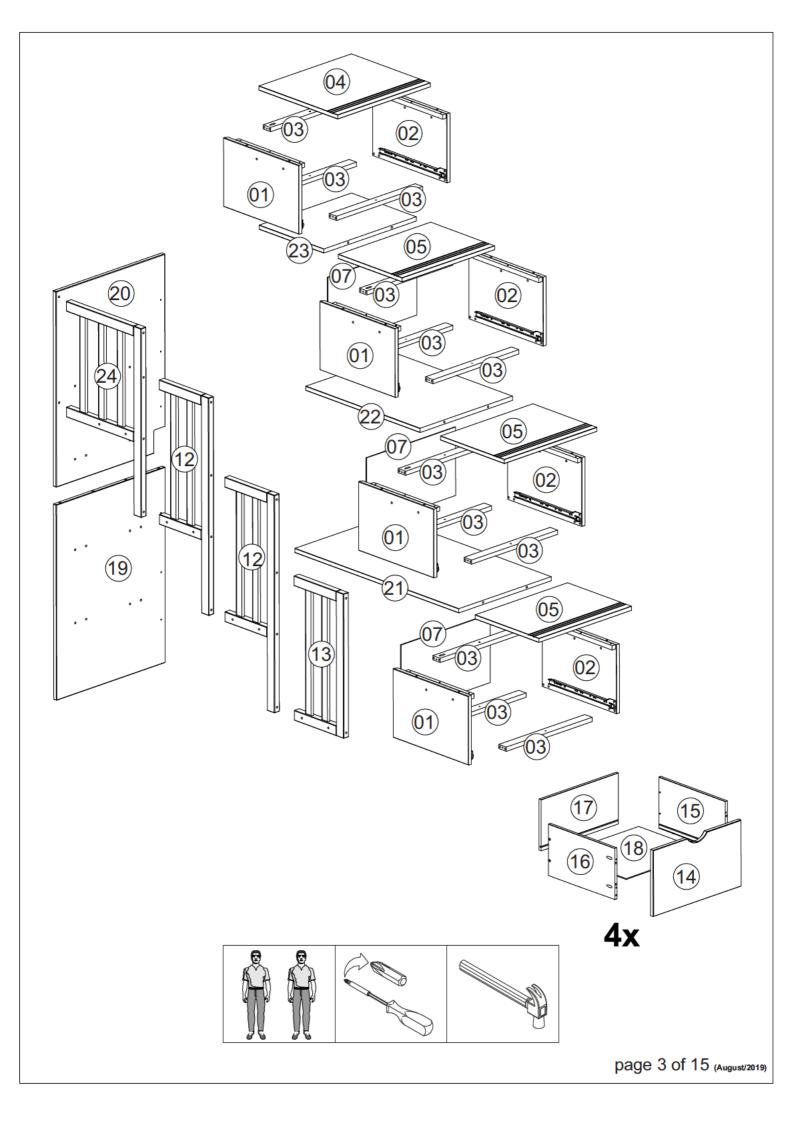

## **ASSEMBLY TIPS**

- Power tools are not recommended for assembling your furniture.
- Give yourself plenty of room to work.
- Due to the size of this bunkbed, it must be assembled within the space it will occupy.
- The assembly will require at least two people to complete.
- Make sure all the fasteners are tight.
- Take your time and read the instructions carefully.

### **ASSEMBLY TIPS**

- Power tools are not recommended for assembling your furniture.
- Give yourself plenty of room to work.
- Due to the size of this bunkbed, it must be assembled within the space it will occupy.
- The assembly will require at least two people to complete.
- Make sure all the fasteners are tight.
- Take your time and read the instructions carefully.