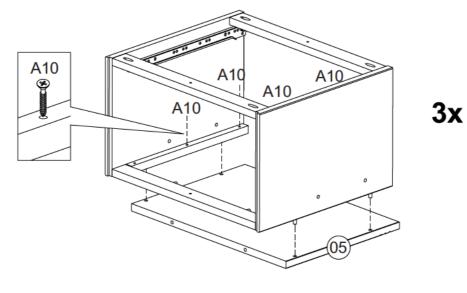

|         | 1    |       |





04



A111-07x

**05** 



A111 - 12x

page 6 of 15 (August/2019)









# 10



A10 - 03

# 11



G1 - 14x

page 8 of 15 (August/2019)











# **19 - LEFT - TWIN**





# 19 - LEFT - FULL







page 14 of 15 (August/2019)

# **BEDDING SPECIFICATION**

- Always use the recommended size mattress or mattress support or both, to help prevent the likelihood of entrapment or falls.
- All Bedz King bunk beds are supplied with a complete slat kit, so there is no need for a foundation or bunkie board.

#### BED MATTRESS SPECIFICATIONS

#### TWIN OVER TWIN

Upper Bunk: Only use a mattress that is 74" - 75" long and 37 1/2" - 38 1/2" wide on the upper bunk.

- Ensure thickness of mattress and foundation combined does not exceed 9". Lower Bunk: Only use a mattress that is 74" - 75" long and 37 1/2" - 38 1/2" wide on