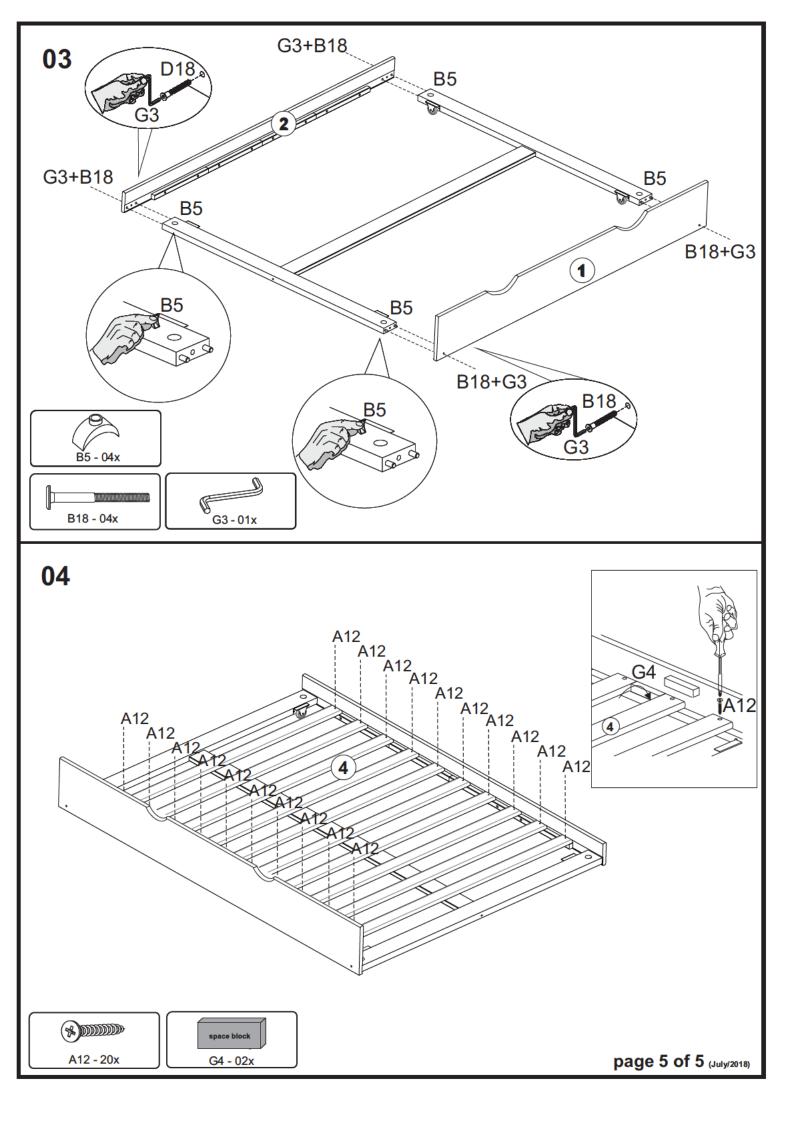

# SCREWS ARE SHOWN IN ACTUAL SIZE

|       |             | Qty. | Extra |
|-------|-------------|------|-------|
| A5    | 3,5x16      | 20   |       |
| A12   | 4,0x35      | 20   |       |
| B5    | 1/4"        | 4    | +1    |
| B11/B | 7,0×130     | 2    |       |
| B18   | 1/4"x70     | 4    |       |
| C3    | 10x40       | 12   | +1    |
| E8    |             | 4    |       |
| E9    |             | 2    |       |
| G3    |             | 1    |       |
| G4    | space block | 2    |       |
|       |             |      |       |