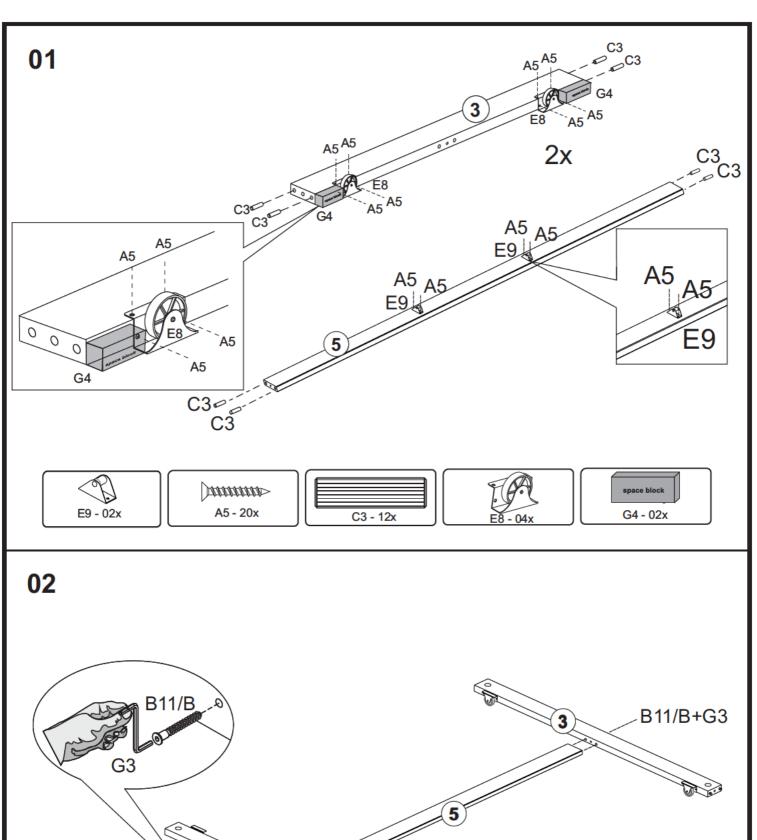

# SCREWS ARE SHOWN IN ACTUAL SIZE

|       |             | Qty. | Extra |
|-------|-------------|------|-------|
| A5    | 3,5x16      | 20   |       |
| A12   | 4,0x35      | 20   |       |
| B5    | 1/4"        | 4    | +1    |
| B11/B | 7,0×130     | 2    |       |
| B18   | 1/4"x70     | 4    |       |
| C3    | 10x40       | 12   | +1    |
| E8    |             | 4    |       |
| E9    |             | 2    |       |
| G3    |             | 1    |       |
| G4    | space block | 2    |       |
|       |             |      |       |