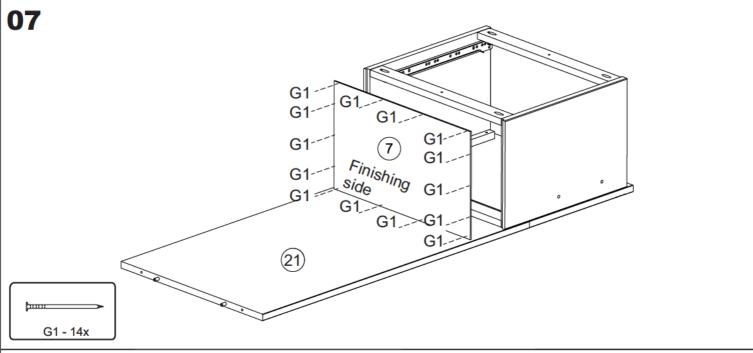

|         | 1    |       |





04



A111-07x

**05** 



A111 - 12x

page 6 of 15 (August/2019)









# 10



A10 - 03

# 11



G1 - 14x

page 8 of 15 (August/2019)











# **19 - LEFT - TWIN**





# 19 - LEFT - FULL







page 14 of 15 (August/2019)

# **BEDDING SPECIFICATION**

- Always use the recommended size mattress or mattress support or both, to help prevent the likelihood of entrapment or falls.
- All Bedz King bunk beds are supplied with a complete slat kit, so there is no need for a foundation or bunkie board.

#### BED MATTRESS SPECIFICATIONS

#### TWIN OVER TWIN

Upper Bunk: Only use a mattress that is 74" - 75" long and 37 1/2" - 38 1/2" wide on the upper bunk.

- Ensure thickness of mattress and foundation combined does not exceed 9". Lower Bunk: Only use a mattress that is 74" - 75" long and 37 1/2" - 38 1/2" wide on the lower bunk.

#### TWIN OVER FULL

Upper