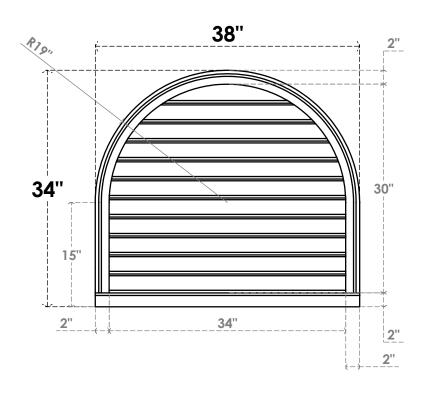

## GVPRT38X3403SF

38"W X 34"H ROUND TOP SURFACE MOUNT PVC GABLE VENT: FUNCTIONAL, W/ 2"W X 2"P **BRICKMOULD SILL FRAME** 

**VENTING AREA: 78.24 SQ IN** 

LOUVER HEIGHT: 2 3/4"

LOUVER QTY: 11

**FRONT** 

SIDE

1. INSTALLATION TO BE COMPLETED IN ACCORDANCE WITH MANUFACTURER'S SPECIFICATIONS. 2. DRAWING MAY NOT BE TO SCALE