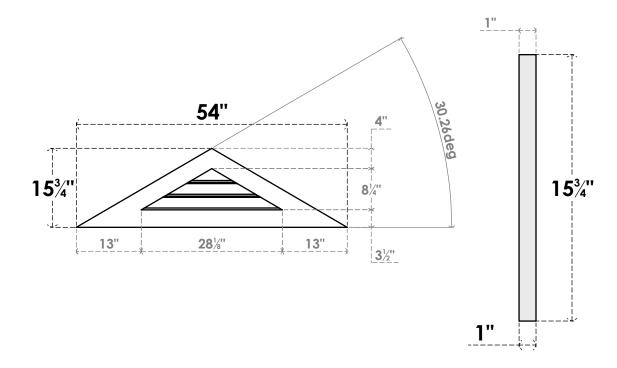

## GVPTR54X1601SF

54"W X 15-3/4"H TRIANGLE SURFACE MOUNT PVC GABLE VENT 7/12 PITCH: FUNCTIONAL, W/ 3-1/2"W X 1"P STANDARD FRAME

**VENTING AREA: 7.03 SQ IN** LOUVER HEIGHT: 2 3/4"

LOUVER QTY: 3

**FRONT** 

SIDE