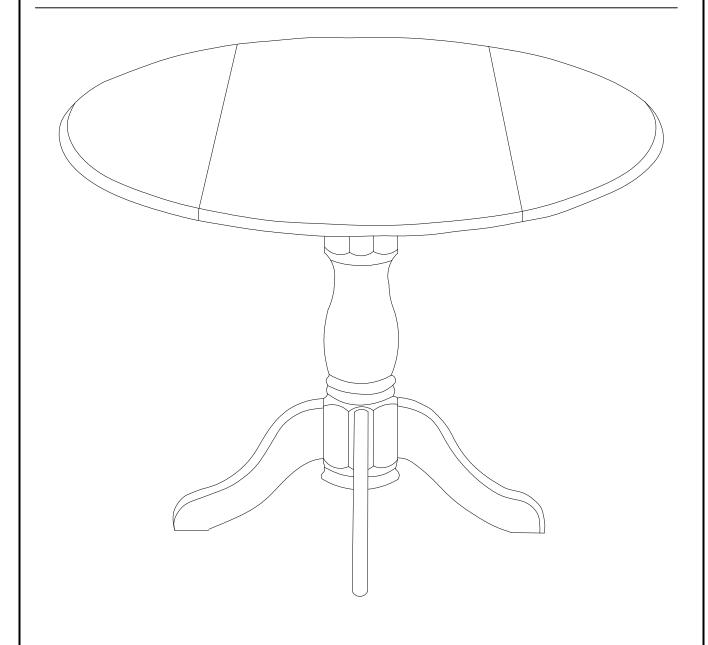

# **ASSEMBLY INSTRUCTIONS**

Description : ROUND TABLE WITH 2 DROP LEAVES

Dimension : Φ42"x29"1/2.H

Cube Size : 44"x26.7"x3.1" NW: 28.6 LBS

(TOP) GW: 31 LBS

Cube Size : 25.5"x9"x6" NW: 12.1 LBS

(PEDESTAL) GW: 14 LBS

**ROUND TABLE WITH 2 DROP LEAVES** 

- 1 -