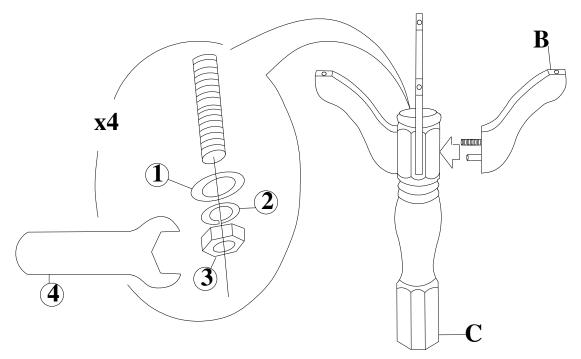

## STEP 1

Attach legs (B) to the pedestal (C) with washers (1), (2) and nuts (3). Tighten with wrench (4).