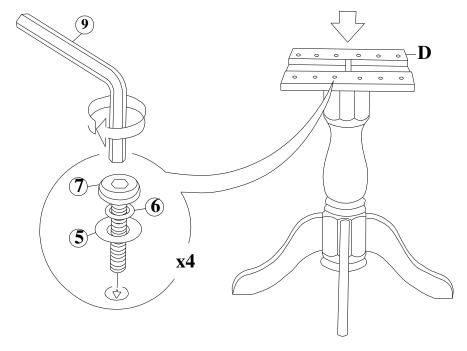

## STEP 2

Put the Mounting plate (D) on top of the pedestal, and attach with bolts (7), washers (5), (6). Tighten with Allen key (9).