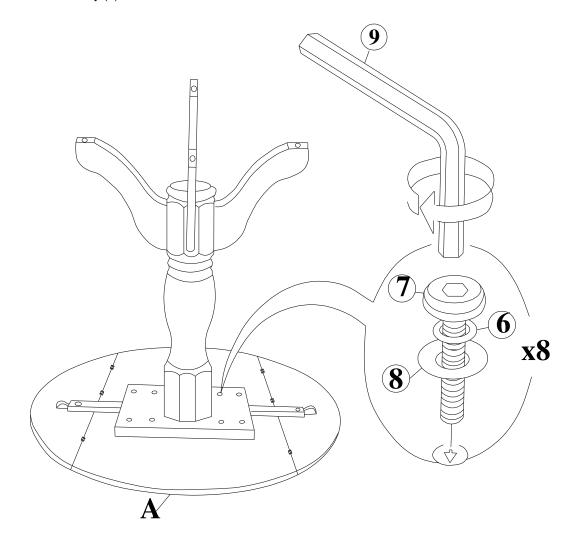

# STEP 3

Carefully place the frame (from Step 2) on bottom side of the table top (A), with bolts (7), washers (8), (6). Tighten with Allen key (9).