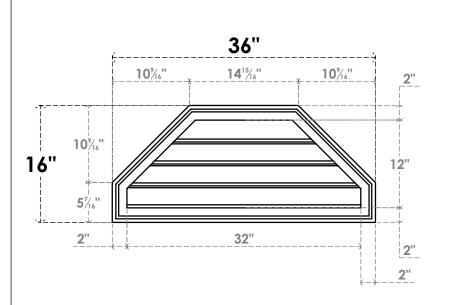

## GVPOT36X1602SF

36"W X 16"H OCTAGONAL TOP SURFACE MOUNT PVC GABLE VENT: FUNCTIONAL, W/ 2"W X 1-1/2"P BRICKMOULD FRAME

**VENTING AREA: 18.94 SQ IN** 

LOUVER HEIGHT: 3" LOUVER QTY: 4

**FRONT** 

SIDE

EKENA MILLWORK 2300 WEST MAIN ST. CLARKSVILLE, TX 75426 TOLL FREE: 866-607-0453 WWW.EKENAMILLWORK.COM