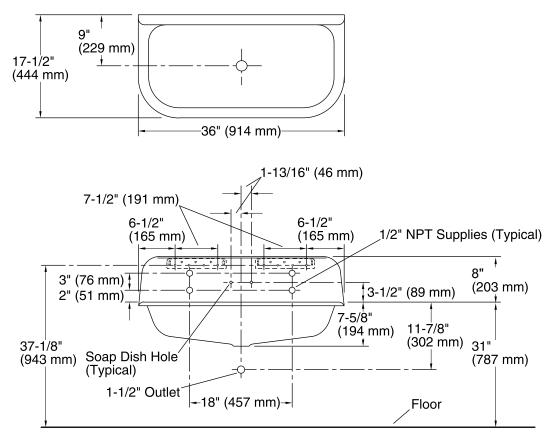

# **Technical Information**

| All product dimensions are nominal. |                                                                         |
|-------------------------------------|-------------------------------------------------------------------------|
| Bowl configuration:                 | Single                                                                  |
| Installation:                       | Wall-mount                                                              |
| Bowl area (Only)                    | Length: 32" (813 mm)<br>Width: 14" (356 mm)<br>Water depth: 7" (178 mm) |
| Number of deck holes:               | 4                                                                       |
| Faucet hole(s):                     | 1-1/2" (38 mm)                                                          |
| Soap/Lotion hole:                   | 5/16" (8 mm)                                                            |
| Drain hole:                         | 2-1/8" (54 mm)                                                          |

#### Features

- KOHLER® Cast Iron.
- Wall-mount.
- Trough-style basin.
- Without overflow.
- 36" (914 mm) x 17-1/2" (445 mm) x 15-5/8" (397 mm)