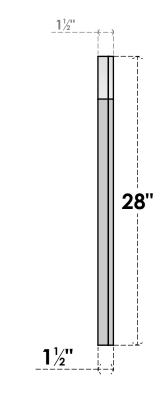

## GVPAR28X2802SN

28"W X 28"H ARCH TOP SURFACE MOUNT PVC GABLE VENT: NON-FUNCTIONAL, W/ 2"W X 1-1/2"P **BRICKMOULD FRAME** 

## SIDE