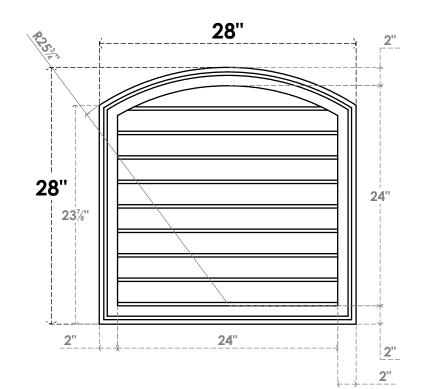

## GVPAR28X2802SN

28"W X 28"H ARCH TOP SURFACE MOUNT PVC GABLE VENT: NON-FUNCTIONAL, W/ 2"W X 1-1/2"P **BRICKMOULD FRAME** 

## FRONT

## LOUVER HEIGHT: 2 5/8" LOUVER QTY: 9

NOTES

NOTES 1. INSTALLATION TO BE COMPLETED IN ACCORDANCE WITH MANUFACTURER'S SPECIFICATIONS. 2. DRAWING MAY NOT BE TO SCALE 3. THIS DRAWING IS INTENDED FOR DESIGN AND PLANNING PURPOSES ONLY. 4. ALL INFORMATION CONTAINED HEREIN WAS CURRENT AT THE TIME OF DEVELOPMENT BUT MUST BE REVIEWED AND APPROVED BY THE PRODUCT MANUFACTURER TO BE CONSIDERED ACCURATE. 5. ARCHITECTURAL GRADE PVC PRODUCTS ARE MADE FROM EXPANDED CELLULAR PVC AND COME NATURALLY WHITE BUT MAY BE DAINTED