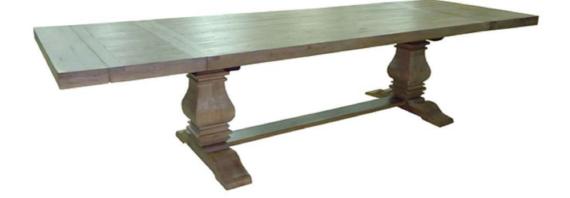

#### B1 (BOX 1)

|                         | ТОР         |  | 1PC  |  |  |
|-------------------------|-------------|--|------|--|--|
| С                       | TRESTLE BAR |  | 1PC  |  |  |
| D                       | LEAF        |  | 2PCS |  |  |
| <u>B2 (BOX 2)</u>       |             |  |      |  |  |
| В                       | BASE        |  | 2PCS |  |  |
| HARDWARE IDENTIFICATION |             |  |      |  |  |

#### Z-B1 (BOX 1) - HARDWARE PACK IS LOCATED IN 180201 (B1)

| 1 | THREADED BOLT<br>(M8 x 100mm - BLK) |             | 2PCS |
|---|-------------------------------------|-------------|------|
| 2 | HEX NUT<br>(M8 x 15mm - RBW)        |             | 2PCS |
| 3 | BIG WRENCH<br>(2 x 24 x 90mm - RBW) |             | 1PC  |
| 4 | BOLT<br>(M8 x 50mm - RBW)           |             | 8PCS |
| 5 | LOCK WASHER<br>(M8 - RBW)           | Ô           | 8PCS |
| 6 | FLAT WASHER<br>(M8 - RBW)           | $\bigcirc$  | 8PCS |
| 7 | SMALL WRENCH<br>(M12 - SR)          |             | 1PC  |
|   |                                     | PAGE 2 OF 7 |      |