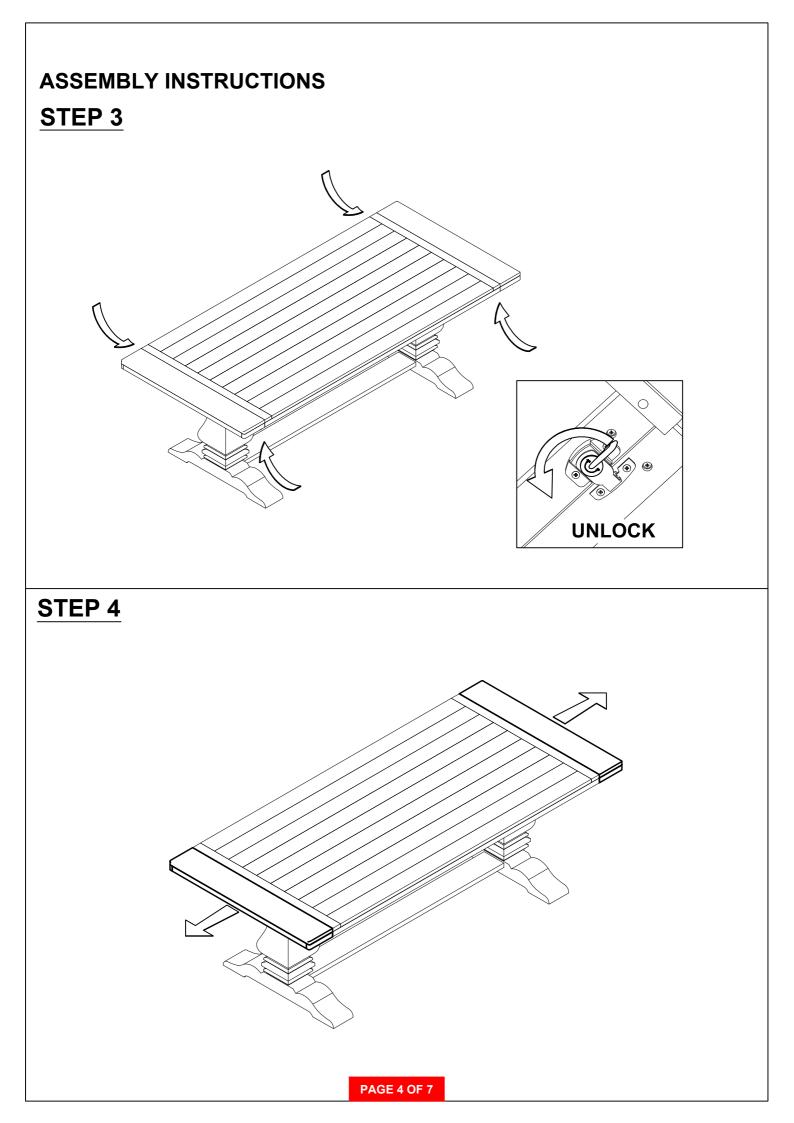

#### B1 (BOX 1)

|                         | ТОР         |  | 1PC  |  |  |
|-------------------------|-------------|--|------|--|--|
| С                       | TRESTLE BAR |  | 1PC  |  |  |
| D                       | LEAF        |  | 2PCS |  |  |
| <u>B2 (BOX 2)</u>       |             |  |      |  |  |
| В                       | BASE        |  | 2PCS |  |  |
| HARDWARE IDENTIFICATION |             |  |      |  |  |

#### Z-B1 (BOX 1) - HARDWARE PACK IS LOCATED IN 180201 (B1)

| 1 | THREADED BOLT<br>(M8 x 100mm - BLK) |             | 2PCS |
|---|-------------------------------------|-------------|------|
| 2 | HEX NUT<br>(M8 x 15mm - RBW)        |             | 2PCS |
| 3 | BIG WRENCH<br>(2 x 24 x 90mm - RBW) |             | 1PC  |
| 4 | BOLT<br>(M8 x 50mm - RBW)           |             | 8PCS |
| 5 | LOCK WASHER<br>(M8 - RBW)           | Ô           | 8PCS |
| 6 | FLAT WASHER<br>(M8 - RBW)           | $\bigcirc$  | 8PCS |
| 7 | SMALL WRENCH<br>(M12 - SR)          |             | 1PC  |
|   |                                     | PAGE 2 OF 7 |      |