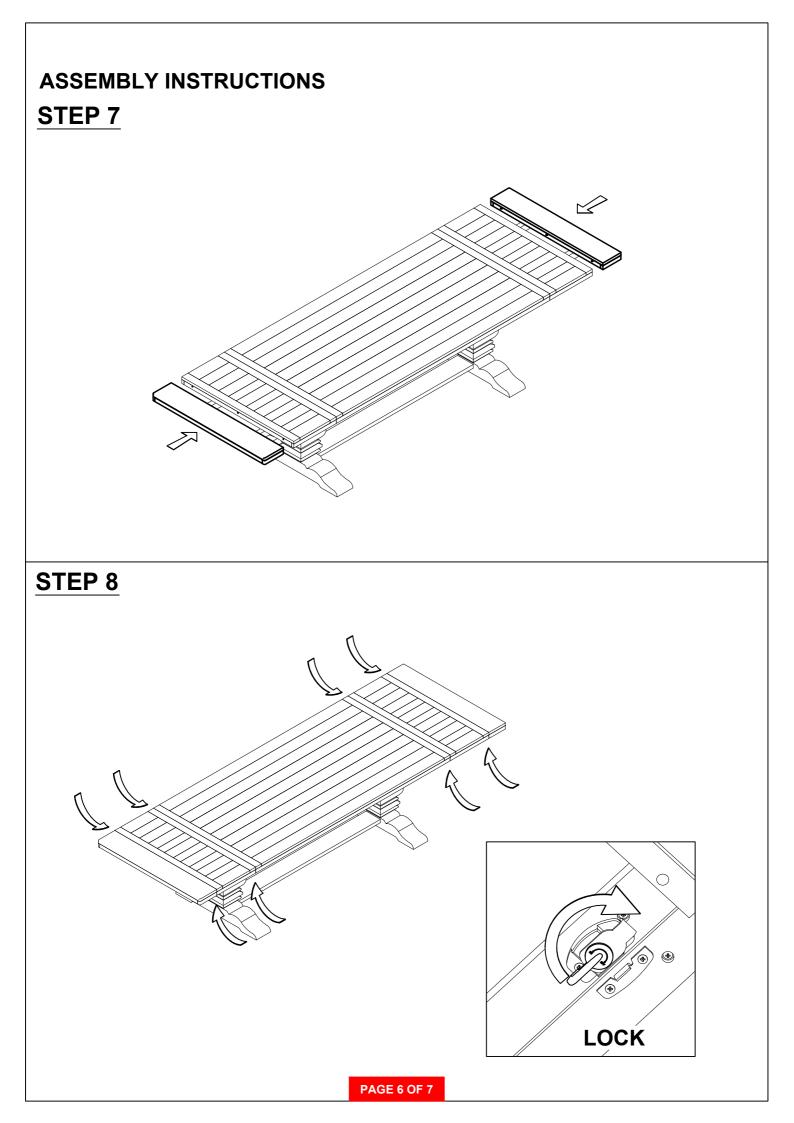

|  |      |  |  |
| В                       | BASE        |  | 2PCS |  |  |
| HARDWARE IDENTIFICATION |             |  |      |  |  |

#### Z-B1 (BOX 1) - HARDWARE PACK IS LOCATED IN 180201 (B1)

| 1 | THREADED BOLT<br>(M8 x 100mm - BLK) |             | 2PCS |
|---|-------------------------------------|-------------|------|
| 2 | HEX NUT<br>(M8 x 15mm - RBW)        |             | 2PCS |
| 3 | BIG WRENCH<br>(2 x 24 x 90mm - RBW) |             | 1PC  |
| 4 | BOLT<br>(M8 x 50mm - RBW)           |             | 8PCS |
| 5 | LOCK WASHER<br>(M8 - RBW)           | Ô           | 8PCS |
| 6 | FLAT WASHER<br>(M8 - RBW)           | $\bigcirc$  | 8PCS |
| 7 | SMALL WRENCH<br>(M12 - SR)          |             | 1PC  |
|   |                                     | PAGE 2 OF 7 |      |





## STEP 5





## STEP 9 COMPLETE







Note: Dimension tolerance ±5%