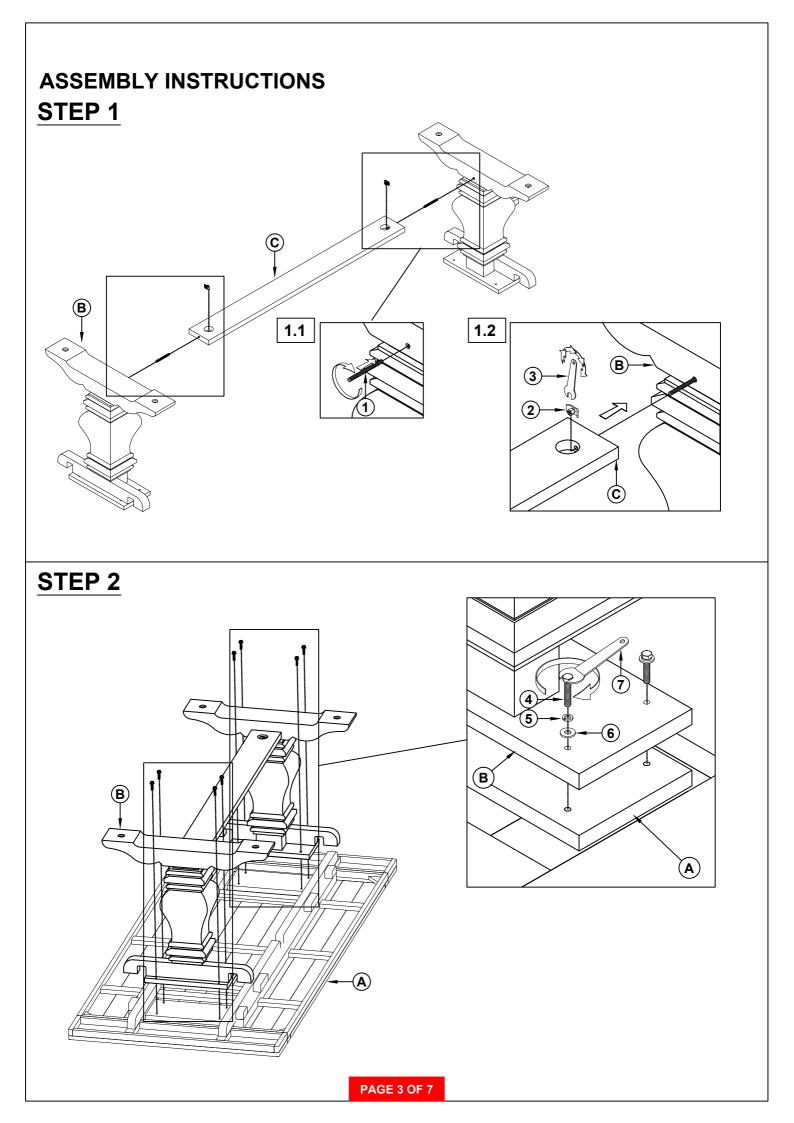

#### B1 (BOX 1)

|                         | ТОР         |  | 1PC  |  |  |
|-------------------------|-------------|--|------|--|--|
| С                       | TRESTLE BAR |  | 1PC  |  |  |
| D                       | LEAF        |  | 2PCS |  |  |
| <u>B2 (BOX 2)</u>       |             |  |      |  |  |
| В                       | BASE        |  | 2PCS |  |  |
| HARDWARE IDENTIFICATION |             |  |      |  |  |

#### Z-B1 (BOX 1) - HARDWARE PACK IS LOCATED IN 180201 (B1)

| 1 | THREADED BOLT<br>(M8 x 100mm - BLK) |             | 2PCS |
|---|-------------------------------------|-------------|------|
| 2 | HEX NUT<br>(M8 x 15mm - RBW)        |             | 2PCS |
| 3 | BIG WRENCH<br>(2 x 24 x 90mm - RBW) |             | 1PC  |
| 4 | BOLT<br>(M8 x 50mm - RBW)           |             | 8PCS |
| 5 | LOCK WASHER<br>(M8 - RBW)           | Ô           | 8PCS |
| 6 | FLAT WASHER<br>(M8 - RBW)           | $\bigcirc$  | 8PCS |
| 7 | SMALL WRENCH<br>(M12 - SR)          |             | 1PC  |
|   |                                     | PAGE 2 OF 7 |      |