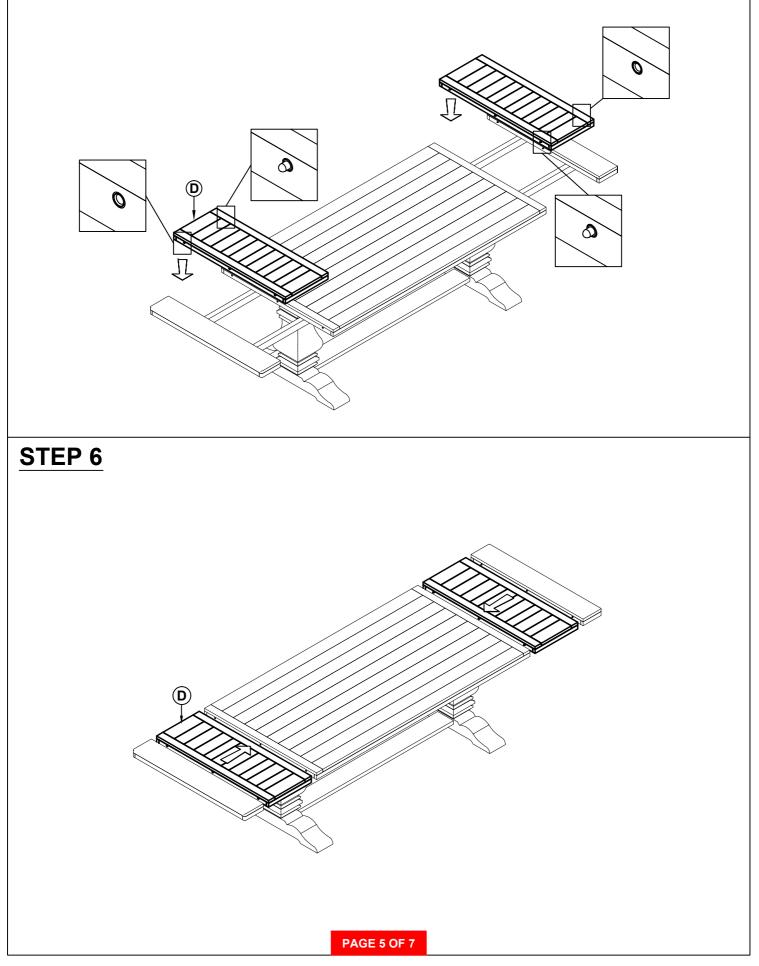

|  |      |  |  |
| В                       | BASE        |  | 2PCS |  |  |
| HARDWARE IDENTIFICATION |             |  |      |  |  |

#### Z-B1 (BOX 1) - HARDWARE PACK IS LOCATED IN 180201 (B1)

| 1 | THREADED BOLT<br>(M8 x 100mm - BLK) |             | 2PCS |
|---|-------------------------------------|-------------|------|
| 2 | HEX NUT<br>(M8 x 15mm - RBW)        |             | 2PCS |
| 3 | BIG WRENCH<br>(2 x 24 x 90mm - RBW) |             | 1PC  |
| 4 | BOLT<br>(M8 x 50mm - RBW)           |             | 8PCS |
| 5 | LOCK WASHER<br>(M8 - RBW)           | Ô           | 8PCS |
| 6 | FLAT WASHER<br>(M8 - RBW)           | $\bigcirc$  | 8PCS |
| 7 | SMALL WRENCH<br>(M12 - SR)          |             | 1PC  |
|   |                                     | PAGE 2 OF 7 |      |





## STEP 5





## STEP 9 COMPLETE







Note: Dimension tolerance ±5%