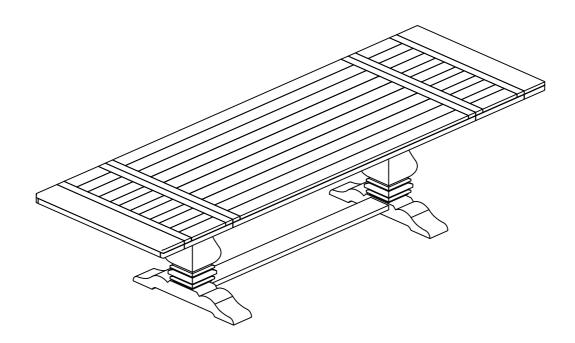

| BASE        |  | 2PCS |  |  |
| HARDWARE IDENTIFICATION |             |  |      |  |  |

#### Z-B1 (BOX 1) - HARDWARE PACK IS LOCATED IN 180201 (B1)

| 1 | THREADED BOLT<br>(M8 x 100mm - BLK) |             | 2PCS |
|---|-------------------------------------|-------------|------|
| 2 | HEX NUT<br>(M8 x 15mm - RBW)        |             | 2PCS |
| 3 | BIG WRENCH<br>(2 x 24 x 90mm - RBW) |             | 1PC  |
| 4 | BOLT<br>(M8 x 50mm - RBW)           |             | 8PCS |
| 5 | LOCK WASHER<br>(M8 - RBW)           | Ô           | 8PCS |
| 6 | FLAT WASHER<br>(M8 - RBW)           | $\bigcirc$  | 8PCS |
| 7 | SMALL WRENCH<br>(M12 - SR)          |             | 1PC  |
|   |                                     | PAGE 2 OF 7 |      |





## STEP 5





## STEP 9 COMPLETE







Note: Dimension tolerance ±5%