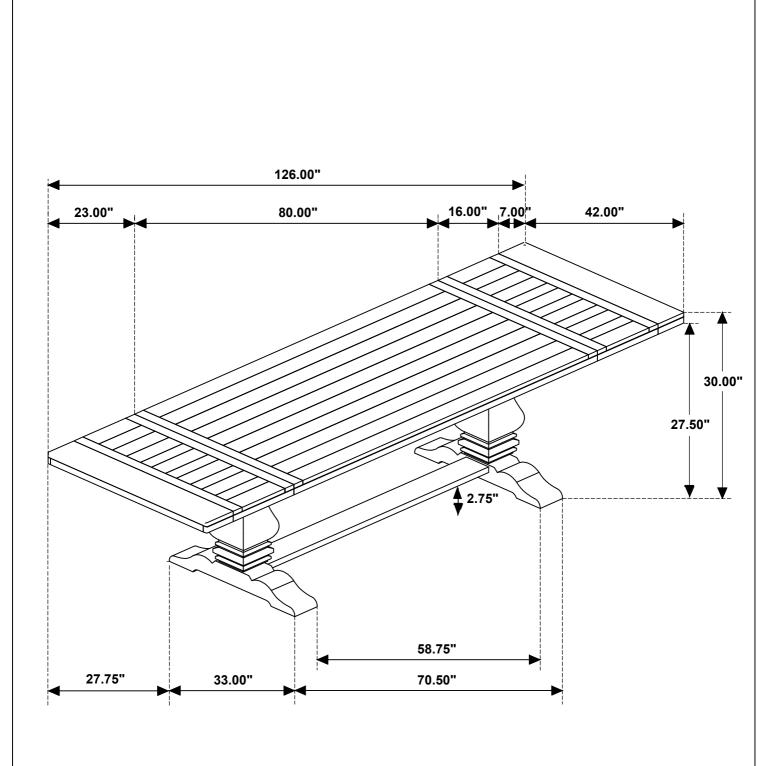

| BASE        |  | 2PCS |  |  |
| HARDWARE IDENTIFICATION |             |  |      |  |  |

#### Z-B1 (BOX 1) - HARDWARE PACK IS LOCATED IN 180201 (B1)

| 1 | THREADED BOLT<br>(M8 x 100mm - BLK) |             | 2PCS |
|---|-------------------------------------|-------------|------|
| 2 | HEX NUT<br>(M8 x 15mm - RBW)        |             | 2PCS |
| 3 | BIG WRENCH<br>(2 x 24 x 90mm - RBW) |             | 1PC  |
| 4 | BOLT<br>(M8 x 50mm - RBW)           |             | 8PCS |
| 5 | LOCK WASHER<br>(M8 - RBW)           | Ô           | 8PCS |
| 6 | FLAT WASHER<br>(M8 - RBW)           | $\bigcirc$  | 8PCS |
| 7 | SMALL WRENCH<br>(M12 - SR)          |             | 1PC  |
|   |                                     | PAGE 2 OF 7 |      |





## STEP 5





## STEP 9 COMPLETE







Note: Dimension tolerance ±5%