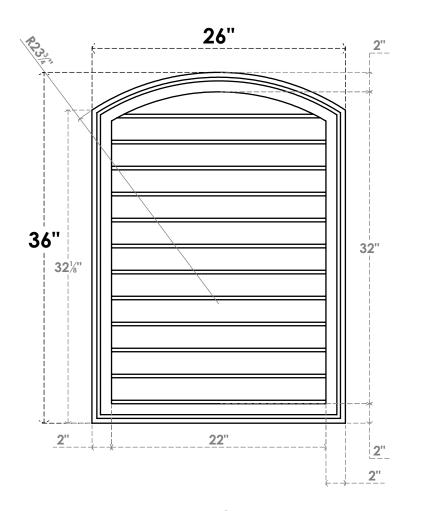

## GVPAR26X3602SN

26"W X 36"H ARCH TOP SURFACE MOUNT PVC GABLE VENT: NON-FUNCTIONAL, W/ 2"W X 1-1/2"P **BRICKMOULD FRAME** 

**FRONT** 

SIDE

LOUVER HEIGHT: 2 5/8" LOUVER QTY: 12

**EKENA MILLWORK** 2300 WEST MAIN ST. CLARKSVILLE, TX 75426 TOLL FREE: 866-607-0453 WWW.EKENAMILLWORK.COM