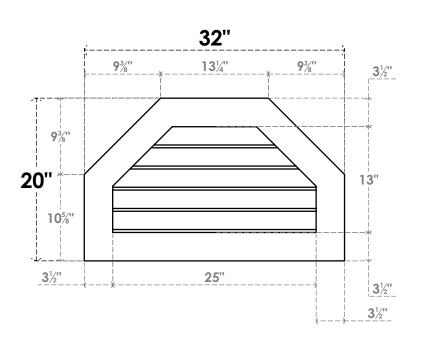

## GVPOT32X2001SN

32"W X 20"H OCTAGONAL TOP SURFACE MOUNT PVC GABLE VENT: NON-FUNCTIONAL, W/ 3-1/2"W X 1"P STANDARD FRAME

LOUVER HEIGHT: 2 5/8" LOUVER QTY: 5

**FRONT** 

SIDE

EKENA MILLWORK 2300 WEST MAIN ST. CLARKSVILLE, TX 75426 TOLL FREE: 866-607-0453 WWW.EKENAMILLWORK.COM