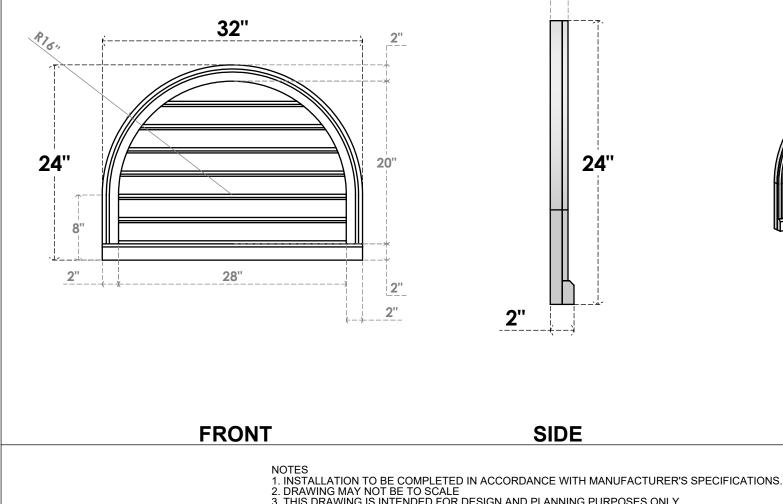

## GVPRT32X2403SF

32"W X 24"H ROUND TOP SURFACE MOUNT PVC GABLE VENT: FUNCTIONAL, W/ 2"W X 2"P BRICKMOULD SILL FRAME

1½"

3. THIS DRAWING IS INTENDED FOR DESIGN AND PLANNING PURPOSES ONLY.

**EKENA MILLWORK** 2300 WEST MAIN ST. CLARKSVILLE, TX 75426 TOLL FREE: 866-607-0453 WWW.EKENAMILLWORK.COM  AL ALL INFORMATION CONTAINED HEREIN WAS CURRENT AT THE TIME OF DEVELOPMENT BUT MUST BE REVIEWED AND APPROVED BY THE PRODUCT MANUFACTURER TO BE CONSIDERED ACCURATE.
ARCHITECTURAL GRADE PVC PRODUCTS ARE MADE FROM EXPANDED CELLULAR PVC AND COME NATURALLY WHITE BUT MAY BE PAINTED

Generated Date : 09/19/2022

VENTING AREA: 38.08 SQ IN

LOUVER HEIGHT: 27/8"

LOUVER QTY: 7