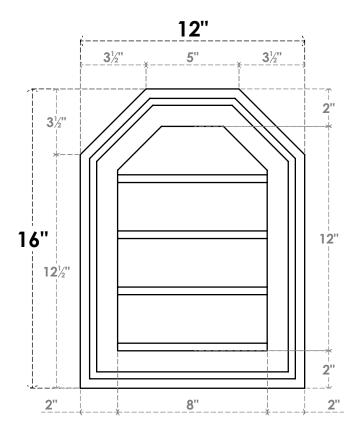

## GVPOT12X1602SN

12"W X 16"H OCTAGONAL TOP SURFACE MOUNT PVC GABLE VENT: NON-FUNCTIONAL, W/ 2"W X 1-1/2"P BRICKMOULD FRAME

FRONT

LOUVER HEIGHT: 3" LOUVER QTY: 4