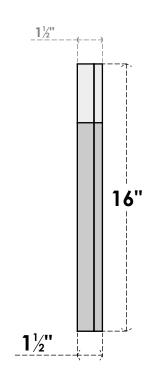

## GVPOT12X1602SN

12"W X 16"H OCTAGONAL TOP SURFACE MOUNT PVC GABLE VENT: NON-FUNCTIONAL, W/ 2"W X 1-1/2"P BRICKMOULD FRAME

FRONT

LOUVER HEIGHT: 3" LOUVER QTY: 4