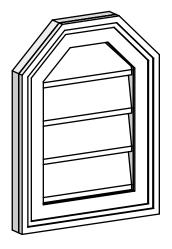

## GVPOT12X1602SN

12"W X 16"H OCTAGONAL TOP SURFACE MOUNT PVC GABLE VENT: NON-FUNCTIONAL, W/ 2"W X 1-1/2"P BRICKMOULD FRAME

FRONT

LOUVER HEIGHT: 3" LOUVER QTY: 4