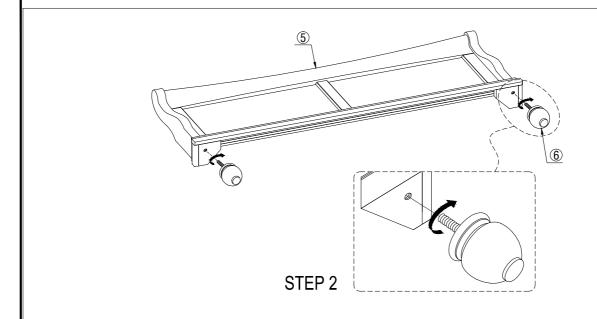

| Part List |                                        |       |  |
|-----------|----------------------------------------|-------|--|
| 1         | Panel Headboard (Packed separately)    | 1 Pc  |  |
| 2         | Left Leg Headboard (Packed inside HB)  | 1 Pc  |  |
| 3         | Right Leg Headboard (Packed inside HB) | 1 Pc  |  |
| 4         | Bottom Rail (Packed inside HB)         | 1 Pc  |  |
| (5)       | Sleigh Footboard (Packed separately)   | 1 Pc  |  |
| 6         | Bunfoot Footboard (Packed inside FB)   | 2 Pcs |  |
| 7         | Bed Rail (Packed separately)           | 2 Pcs |  |
| 8         | Slats (Packed inside Rail)             | 3 Pcs |  |
| 9         | Slat support (Packed inside Rail)      | 3 Pcs |  |

| Hardware List |                                |                                         |       |  |
|---------------|--------------------------------|-----------------------------------------|-------|--|
| Α             | JCBC Screw Ø6 x 40mm           | <b>9</b> (0))))))))))                   | 8 Pcs |  |
| В             | Spring Washer Ø1/4"            | 0                                       | 8 Pcs |  |
| С             | Flat Washer Ø1/4" x 19mm x 1mm | 0                                       | 8 Pcs |  |
| D             | Allen Key                      | 7                                       | 1 Pc  |  |
| Е             | Wood Dowel Ø8 x 30mm           |                                         | 4 Pcs |  |
| F             | Hanger bolt Ø5/16" x 3"        | 011111111111111111111111111111111111111 | 2 Pcs |  |
| G             | Hex nut-Curve washer           |                                         | 2 Pcs |  |
| Н             | Wrench Ø5/16"                  |                                         | 2 Pcs |  |
| ı             | Wood Dowel Ø10 x 40mm          |                                         | 2 Pcs |  |
| J             | Hanger bolt Ø5/16" x 3 1/2"    | (3))))))))))                            | 8 Pcs |  |
| K             | Hexagon nut Ø5/16"             | <b>©</b>                                | 8 Pcs |  |
| 0             | Spring Washer Ø5/16"           | 0                                       | 8 Pcs |  |
| М             | Screw M4 x 32mm                | (4)1111111111 <sub>2</sub>              | 6 Pcs |  |