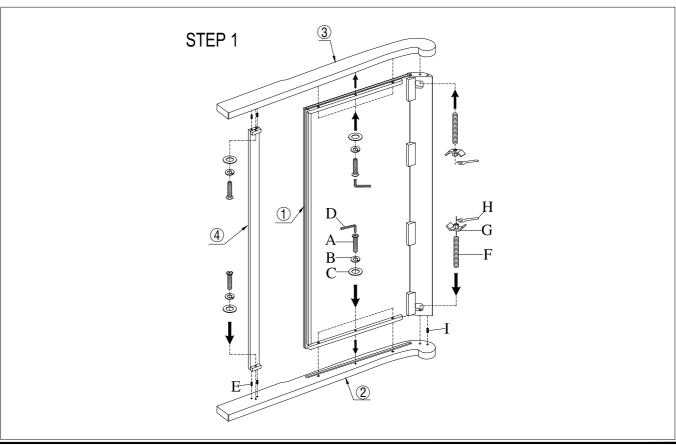

| Part List |                                        |       |  |
|-----------|----------------------------------------|-------|--|
| 1         | Panel Headboard (Packed separately)    | 1 Pc  |  |
| 2         | Left Leg Headboard (Packed inside HB)  | 1 Pc  |  |
| 3         | Right Leg Headboard (Packed inside HB) | 1 Pc  |  |
| 4         | Bottom Rail (Packed inside HB)         | 1 Pc  |  |
| (5)       | Sleigh Footboard (Packed separately)   | 1 Pc  |  |
| 6         | Bunfoot Footboard (Packed inside FB)   | 2 Pcs |  |
| 7         | Bed Rail (Packed separately)           | 2 Pcs |  |
| 8         | Slats (Packed inside Rail)             | 3 Pcs |  |
| 9         | Slat support (Packed inside Rail)      | 3 Pcs |  |

| Hardware List |                                |                                         |       |  |
|---------------|--------------------------------|-----------------------------------------|-------|--|
| Α             | JCBC Screw Ø6 x 40mm           | <b>9</b> (0))))))))))                   | 8 Pcs |  |
| В             | Spring Washer Ø1/4"            | 0                                       | 8 Pcs |  |
| С             | Flat Washer Ø1/4" x 19mm x 1mm | 0                                       | 8 Pcs |  |
| D             | Allen Key                      | 7                                       | 1 Pc  |  |
| Е             | Wood Dowel Ø8 x 30mm           |                                         | 4 Pcs |  |
| F             | Hanger bolt Ø5/16" x 3"        | 011111111111111111111111111111111111111 | 2 Pcs |  |
| G             | Hex nut-Curve washer           |                                         | 2 Pcs |  |
| Н             | Wrench Ø5/16"                  |                                         | 2 Pcs |  |
| ı             | Wood Dowel Ø10 x 40mm          |                                         | 2 Pcs |  |
| J             | Hanger bolt Ø5/16" x 3 1/2"    | (3))))))))))                            | 8 Pcs |  |
| K             | Hexagon nut Ø5/16"             | <b>©</b>                                | 8 Pcs |  |
| 0             | Spring Washer Ø5/16"           | 0                                       | 8 Pcs |  |
| М             | Screw M4 x 32mm                | (4)1111111111 <sub>2</sub>              | 6 Pcs |  |