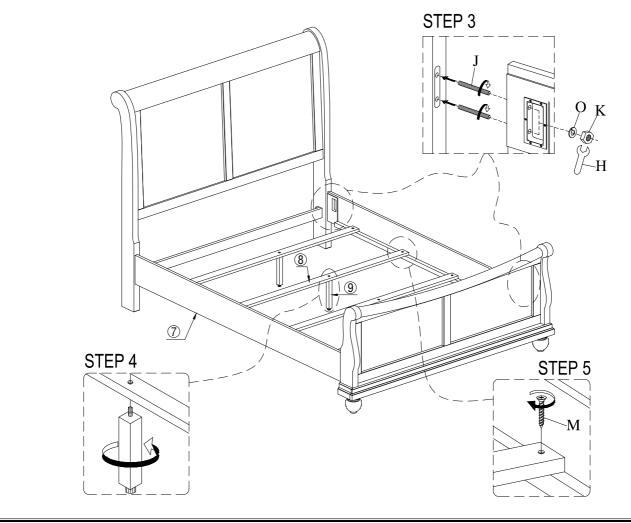

| Part List |                                        |       |  |
|-----------|----------------------------------------|-------|--|
| 1         | Panel Headboard (Packed separately)    | 1 Pc  |  |
| 2         | Left Leg Headboard (Packed inside HB)  | 1 Pc  |  |
| 3         | Right Leg Headboard (Packed inside HB) | 1 Pc  |  |
| 4         | Bottom Rail (Packed inside HB)         | 1 Pc  |  |
| (5)       | Sleigh Footboard (Packed separately)   | 1 Pc  |  |
| 6         | Bunfoot Footboard (Packed inside FB)   | 2 Pcs |  |
| 7         | Bed Rail (Packed separately)           | 2 Pcs |  |
| 8         | Slats (Packed inside Rail)             | 3 Pcs |  |
| 9         | Slat support (Packed inside Rail)      | 3 Pcs |  |

| Hardware List |                                |                                         |       |  |
|---------------|--------------------------------|-----------------------------------------|-------|--|
| Α             | JCBC Screw Ø6 x 40mm           | <b>9</b> (0))))))))))                   | 8 Pcs |  |
| В             | Spring Washer Ø1/4"            | 0                                       | 8 Pcs |  |
| С             | Flat Washer Ø1/4" x 19mm x 1mm | 0                                       | 8 Pcs |  |
| D             | Allen Key                      | 7                                       | 1 Pc  |  |
| Е             | Wood Dowel Ø8 x 30mm           |                                         | 4 Pcs |  |
| F             | Hanger bolt Ø5/16" x 3"        | 011111111111111111111111111111111111111 | 2 Pcs |  |
| G             | Hex nut-Curve washer           |                                         | 2 Pcs |  |
| Н             | Wrench Ø5/16"                  |                                         | 2 Pcs |  |
| ı             | Wood Dowel Ø10 x 40mm          |                                         | 2 Pcs |  |
| J             | Hanger bolt Ø5/16" x 3 1/2"    | (3))))))))))                            | 8 Pcs |  |
| K             | Hexagon nut Ø5/16"             | <b>©</b>                                | 8 Pcs |  |
| 0             | Spring Washer Ø5/16"           | 0                                       | 8 Pcs |  |
| М             | Screw M4 x 32mm                | (4)1111111111 <sub>2</sub>              | 6 Pcs |  |