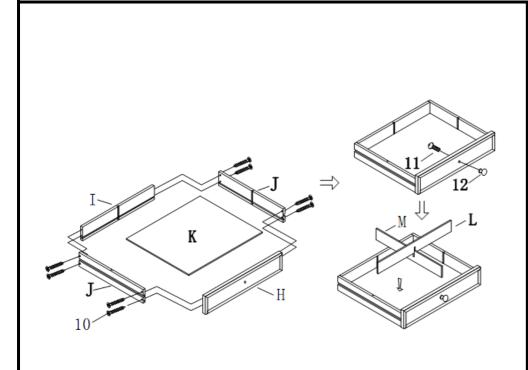

#### Step 5:

Attached drawer side panel (J), drawer back panel (I) and drawer front panel (H) to drawer bottom panel (K) by using screw (10) as shown.

Please make sure the edges of drawer bottom panel (K) are inserted into the groove of all panels.

Attach knob (12) to drawer front panel (H) by using screw (11) as shown.

Then insert drawer upper division (L) and drawer bottom division (M) into drawer as shown.