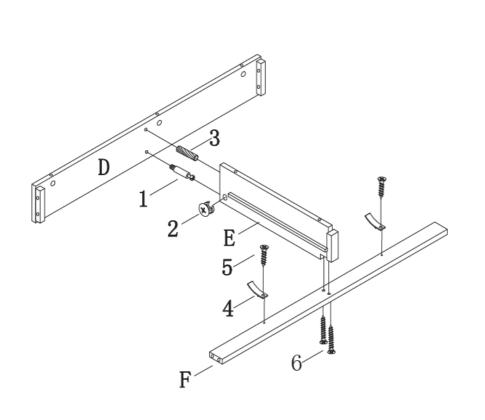

#### Step 1:

. PLEASE DO NOT OVER-TIGHTEN CAMBOLTS. PLEASE STOP WHEN YOU FEEL TIGHT

Put all parts on a soft surface to prevent scratches.

Attach middle panel (E) to back panel (D) and front stretcher (F) by using cam bolt (1), cam lock (2), dowel (3) and screw (6) as shown.

Then attach plastic drawer stopper (4) to front stretcher (F) by using screw (5) as shown.