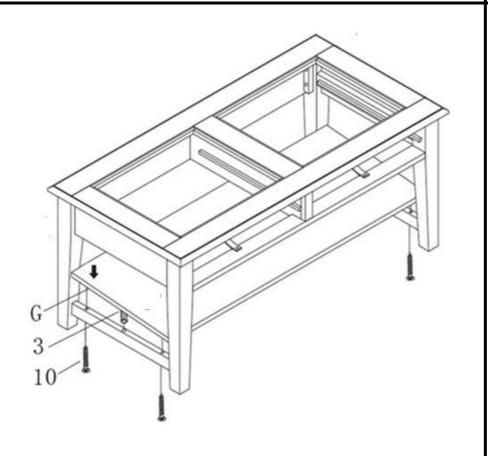

### Step 4:

Attach bottom shelf (G) to both side panels by using dowel (3) and screw (10) as shown.

nsert wood cap (13) into the holes of side panels as shown.