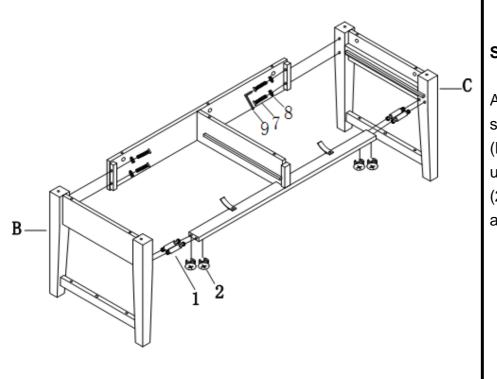

#### Step 2:

Attach left side panel (B), right side panel (C) to back panel (D) and front stretcher (F) by using cam bolt (1), cam lock (2), screw (7), Flat washer (8) as shown.