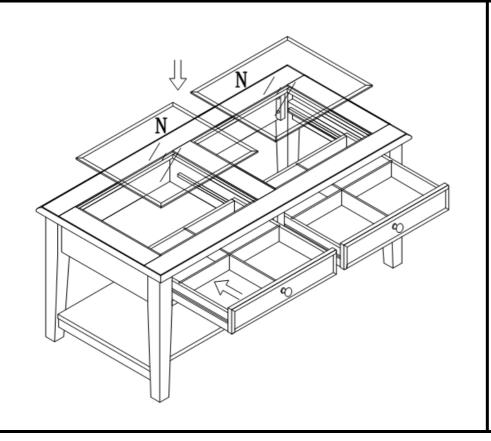

### Step 6:

Put glass top (N) into wood top frame (A) as shown.

Finally, insert the drawers as shown.

| Parts Replacement Form                   |                             |                      |  |  |  |  |
|------------------------------------------|-----------------------------|----------------------|--|--|--|--|
| Customer Information                     |                             |                      |  |  |  |  |
| Name                                     |                             |                      |  |  |  |  |
| Address                                  |                             |                      |  |  |  |  |
| City/State/Zip Code                      |                             |                      |  |  |  |  |
| Phone Number                             |                             |                      |  |  |  |  |
| Please indicate where                    | you purchased this item: St | core/Website/Catalog |  |  |  |  |
| Please indicate color/size/style number: |                             |                      |  |  |  |  |
| Style No<br>Quantity Needed              | Parts Letter                | Parts Description    |  |  |  |  |
|                                          |                             |                      |  |  |  |  |
|                                          |                             |                      |  |  |  |  |
|                                          |                             |                      |  |  |  |  |