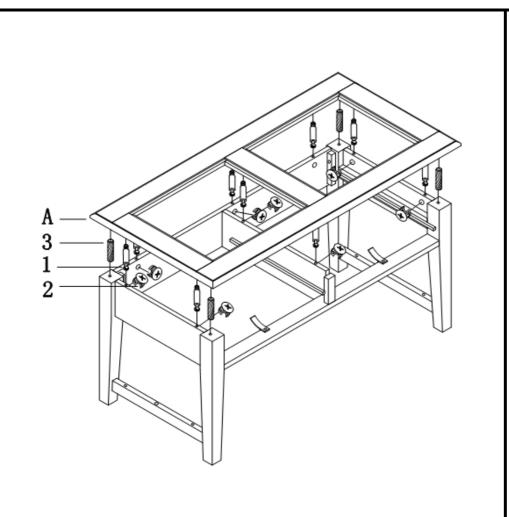

## Step 3:

Attach wood top frame (A) to the base by using cam bolt (1), cam lock (2), dowel (3) as shown.