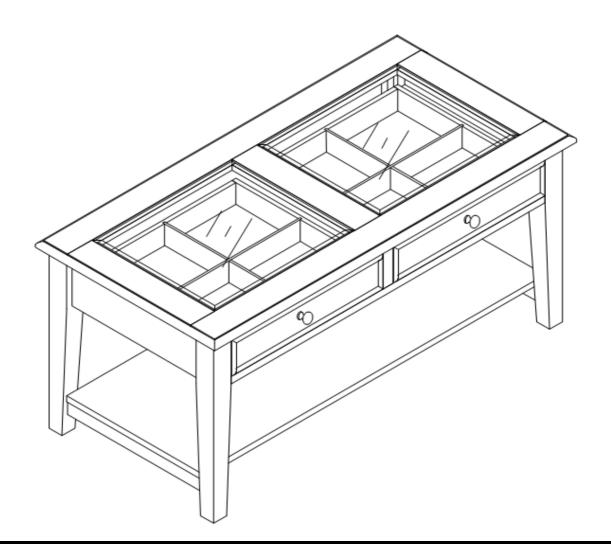

# Walnut/Classic White Cocktail Table Assembly Instruction

Max Top Load: 50 lb.