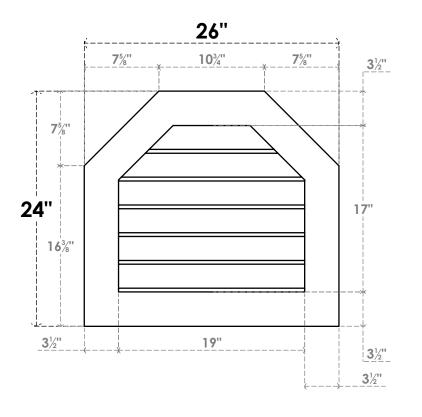

## **GVPOT26X2401SN**

26"W X 24"H OCTAGONAL TOP SURFACE MOUNT PVC GABLE VENT: NON-FUNCTIONAL, W/ 3-1/2"W X 1"P STANDARD FRAME

**FRONT** 

SIDE

LOUVER HEIGHT: 2 7/8"

LOUVER QTY: 6

EKENA MILLWORK 2300 WEST MAIN ST. CLARKSVILLE, TX 75426 TOLL FREE: 866-607-0453 WWW.EKENAMILLWORK.COM