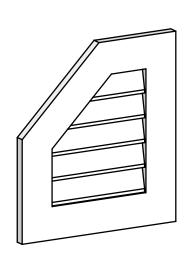

## **GVPOL18X2001SN**

18"W X 20"H HALF OCTAGON TOP LEFT SURFACE MOUNT PVC GABLE VENT: NON-FUNCTIONAL. W/ 3-1/2"W X 1"P STANDARD FRAME

**FRONT** 

SIDE

LOUVER HEIGHT: 2 5/8" LOUVER QTY: 5

1. INSTALLATION TO BE COMPLETED IN ACCORDANCE WITH MANUFACTURER'S SPECIFICATIONS.
2. DRAWING MAY NOT BE TO SCALE