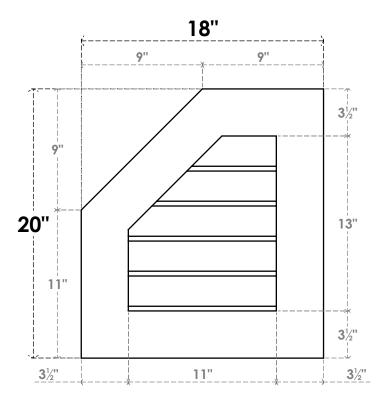

## **GVPOL18X2001SN**

18"W X 20"H HALF OCTAGON TOP LEFT SURFACE MOUNT PVC GABLE VENT: NON-FUNCTIONAL. W/ 3-1/2"W X 1"P STANDARD FRAME

**FRONT** 

SIDE

LOUVER HEIGHT: 2 5/8" LOUVER QTY: 5

1. INSTALLATION TO BE COMPLETED IN ACCORDANCE WITH MANUFACTURER'S SPECIFICATIONS.
2. DRAWING MAY NOT BE TO SCALE