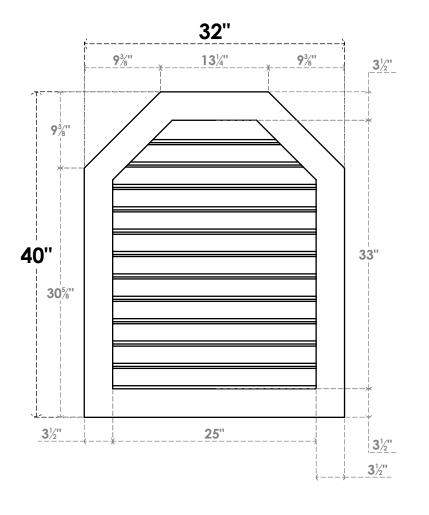

## GVPOT32X4001SF

32"W X 40"H OCTAGONAL TOP SURFACE MOUNT PVC GABLE VENT: FUNCTIONAL, W/ 3-1/2"W X 1"P STANDARD FRAME

**VENTING AREA: 65.55 SQ IN** 

LOUVER HEIGHT: 2 3/4"

LOUVER QTY: 12

**FRONT** 

SIDE

EKENA MILLWORK 2300 WEST MAIN ST. CLARKSVILLE, TX 75426 TOLL FREE: 866-607-0453 WWW.EKENAMILLWORK.COM