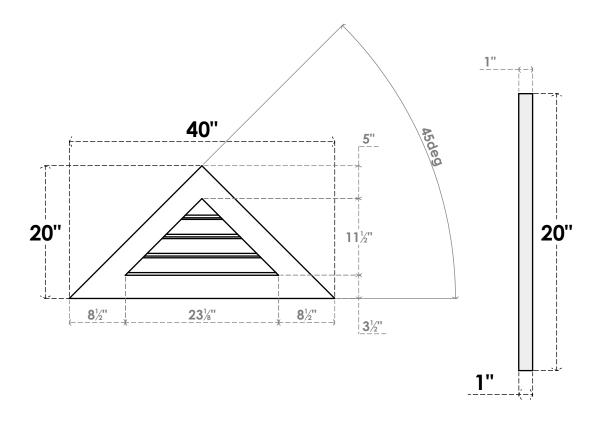

## GVPTR40X2001SF

40"W X 20"H TRIANGLE SURFACE MOUNT PVC GABLE VENT 12/12 PITCH: FUNCTIONAL, W/ 3-1/2"W X 1"P STANDARD FRAME

**VENTING AREA: 8.66 SQ IN** LOUVER HEIGHT: 2 7/8"

LOUVER QTY: 4

**FRONT** 

SIDE