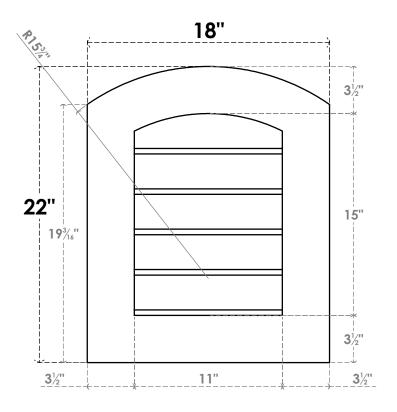

## GVPAR18X2201SN

18"W X 22"H ARCH TOP SURFACE MOUNT PVC GABLE VENT: NON-FUNCTIONAL, W/ 3-1/2"W X 1"P STANDARD FRAME

**FRONT** 

SIDE

LOUVER HEIGHT: 3" LOUVER QTY: 5

EKENA MILLWORK 2300 WEST MAIN ST. CLARKSVILLE, TX 75426 TOLL FREE: 866-607-0453 WWW.EKENAMILLWORK.COM