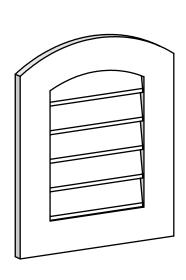

## GVPAR18X2201SN

18"W X 22"H ARCH TOP SURFACE MOUNT PVC GABLE VENT: NON-FUNCTIONAL, W/ 3-1/2"W X 1"P STANDARD FRAME

**FRONT** 

SIDE

LOUVER HEIGHT: 3" LOUVER QTY: 5

EKENA MILLWORK 2300 WEST MAIN ST. CLARKSVILLE, TX 75426 TOLL FREE: 866-607-0453 WWW.EKENAMILLWORK.COM