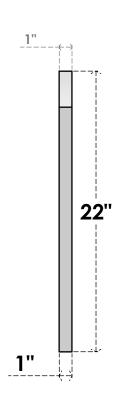

## GVPAR18X2201SN

18"W X 22"H ARCH TOP SURFACE MOUNT PVC GABLE VENT: NON-FUNCTIONAL, W/ 3-1/2"W X 1"P STANDARD FRAME

**FRONT** 

SIDE

LOUVER HEIGHT: 3" LOUVER QTY: 5

EKENA MILLWORK 2300 WEST MAIN ST. CLARKSVILLE, TX 75426 TOLL FREE: 866-607-0453 WWW.EKENAMILLWORK.COM