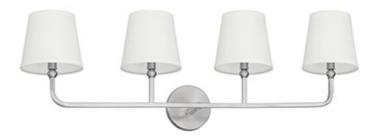

# **4 LIGHT VANITY**

**Brushed Nickel** 

Available Finishes: Aged Brass (AD), Brushed Nickel (BN), Matte

Black (MB), Polished Nickel (PN)