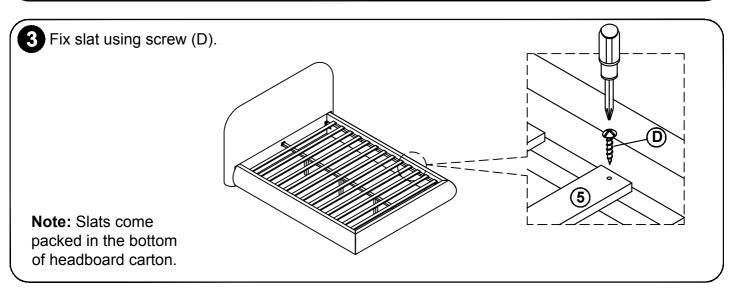

**Assembly Step** Fix slat using screw. \*Slats come packed in the bottom of headboard carton.