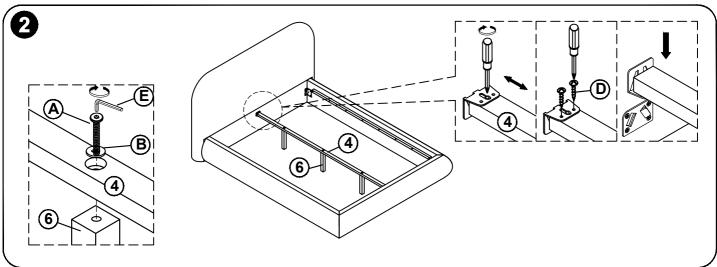

## 2 IMPORTANT SAFETY INFORMATION

**Assembly Step** Ensure the side rail bracket is fully hooked onto bolt loosely threaded with both washers on the OUTSIDE of the bracket first, then proceed to fully tightening all 4 corners.