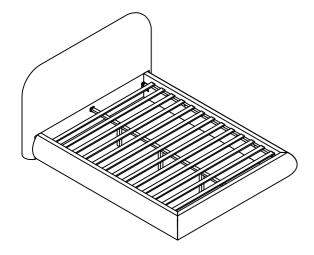

#### + Parts Included

1 Headboard (1 pcs)

2 Footboard (1 pcs)

3 Side Rail (2 pcs)

4 Center Rail (1 pcs)

Slat (13 pcs)

## 2 IMPORTANT SAFETY INFORMATION

**Assembly Step** Ensure the side rail bracket is fully hooked onto bolt loosely threaded with both washers on the OUTSIDE of the bracket first, then proceed to fully tightening all 4 corners.

**Assembly Step** Fix slat using screw. \*Slats come packed in the bottom of headboard carton.