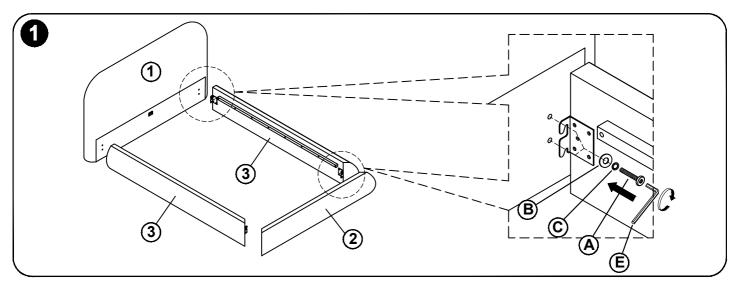

## 2 IMPORTANT SAFETY INFORMATION

**Assembly Step** Ensure the side rail bracket is fully hooked onto bolt loosely threaded with both washers on the OUTSIDE of the bracket first, then proceed to fully tightening all 4 corners.