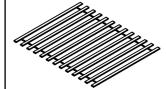

#### + Parts Included

1 Headboard (1 pcs)

2 Footboard (1 pcs)

3 Side Rail (2 pcs)

4 Center Rail (1 pcs)

Slat (13 pcs)

**Assembly Step** Fix slat using screw. \*Slats come packed in the bottom of headboard carton.