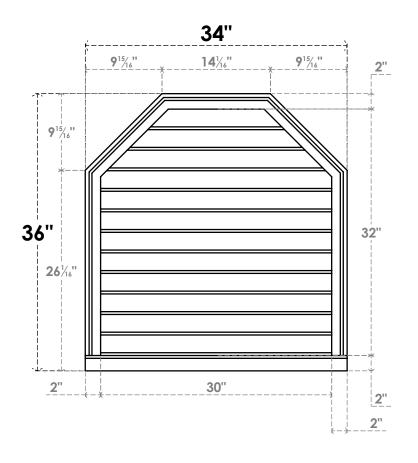

## GVPOT34X3603SN

34"W X 36"H OCTAGONAL TOP SURFACE MOUNT PVC GABLE VENT: NON-FUNCTIONAL, W/ 2"W X 2"P BRICKMOULD SILL FRAME

LOUVER HEIGHT: 2 5/8"

LOUVER QTY: 12

**FRONT** 

SIDE

EKENA MILLWORK 2300 WEST MAIN ST. CLARKSVILLE, TX 75426 TOLL FREE: 866-607-0453 WWW.EKENAMILLWORK.COM