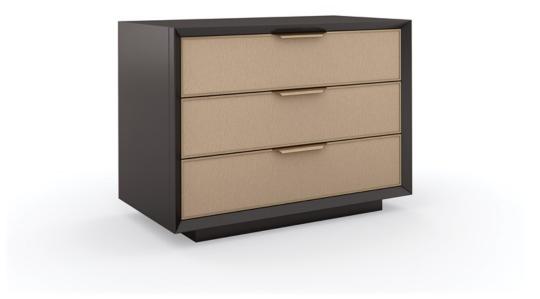

## TRIPLE WRAP

cla-020-062

### **COLLECTION:** CARACOLE CLASSIC

DIMENSIONS: 34W x 18D x 25H

A brilliant bedside companion, this clean-lined nightstand merges minimalism with elements of mid-century modern design. Framed in a contrasting Dark Chocolate finish, three soft-closing drawers feature textured vinyl fronts, embossed with a rivulet pattern like rain trickling down a windowpane. Casting a warm glow, metal trim in Champagne Gold artfully incorporates rounded pulls to seamlessly frame each drawer. Features a USB port at the back along the top for charging convenience.

**CONSTRUCTION:** Drawer Front: 6.75H x 31.5W | Interior Dimensions: | Between Sides: 30 | Back of front to front of back: 14.25 | Top of bottom to top of side: 4.5 | Undermount Soft Close Guides