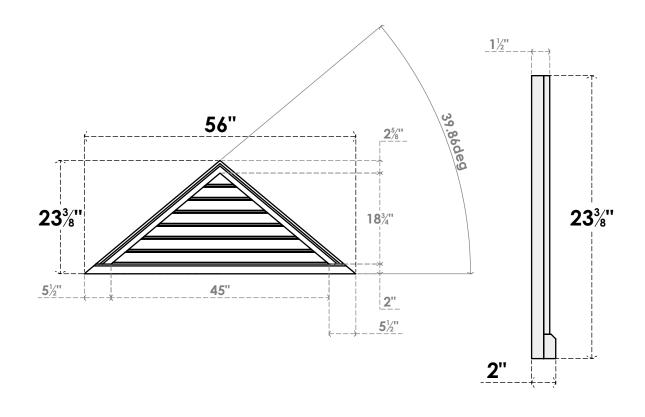

## GVPTR56X2303SF

56"W X 23-3/8"H TRIANGLE SURFACE MOUNT PVC GABLE VENT 10/12 PITCH: FUNCTIONAL, W/ 2"W X 2"P BRICKMOULD SILL FRAME

**VENTING AREA: 33.73 SQ IN** LOUVER HEIGHT: 2 5/8"

LOUVER QTY: 7

**FRONT** 

SIDE

1. INSTALLATION TO BE COMPLETED IN ACCORDANCE WITH MANUFACTURER'S SPECIFICATIONS.
2. DRAWING MAY NOT BE TO SCALE

3. THIS DRAWING IS INTENDED FOR DESIGN AND PLANNING PURPOSES ONLY.

4. ALL INFORMATION CONTAINED HEREIN WAS CURRENT AT THE TIME OF DEVELOPMENT BUT MUST BE REVIEWED AND APPROVED BY THE PRODUCT MANUFACTURER TO BE CONSIDERED ACCURATE.