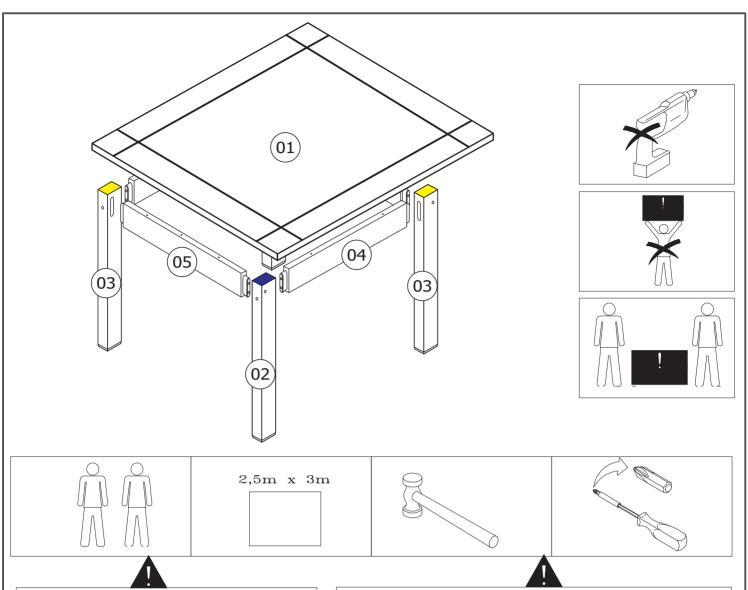

### **FITTINGS**

| Α | GLUE      | 8 grs | 01 | D | 7,0 × 90                               | 04 |
|---|-----------|-------|----|---|----------------------------------------|----|
| В | []mmmmmm> | x 35  | 10 |   | ,,,,,,,,,,,,,,,,,,,,,,,,,,,,,,,,,,,,,, |    |
| С | 7,0       |       | 04 | F |                                        | 01 |

### **PARTS LIST**

| part<br>number | name of<br>part            | quantity |
|----------------|----------------------------|----------|
| 1              | Table top                  | 1        |
| 2              | Table leg ( Blue Marking ) | 2        |

| part<br>number | name of part               | quantity |
|----------------|----------------------------|----------|
| 3              | Table leg (Yellow Marking) | 2        |
| 4              | Long Frame side            | 2        |
| 5              | Short Frame side           | 2        |