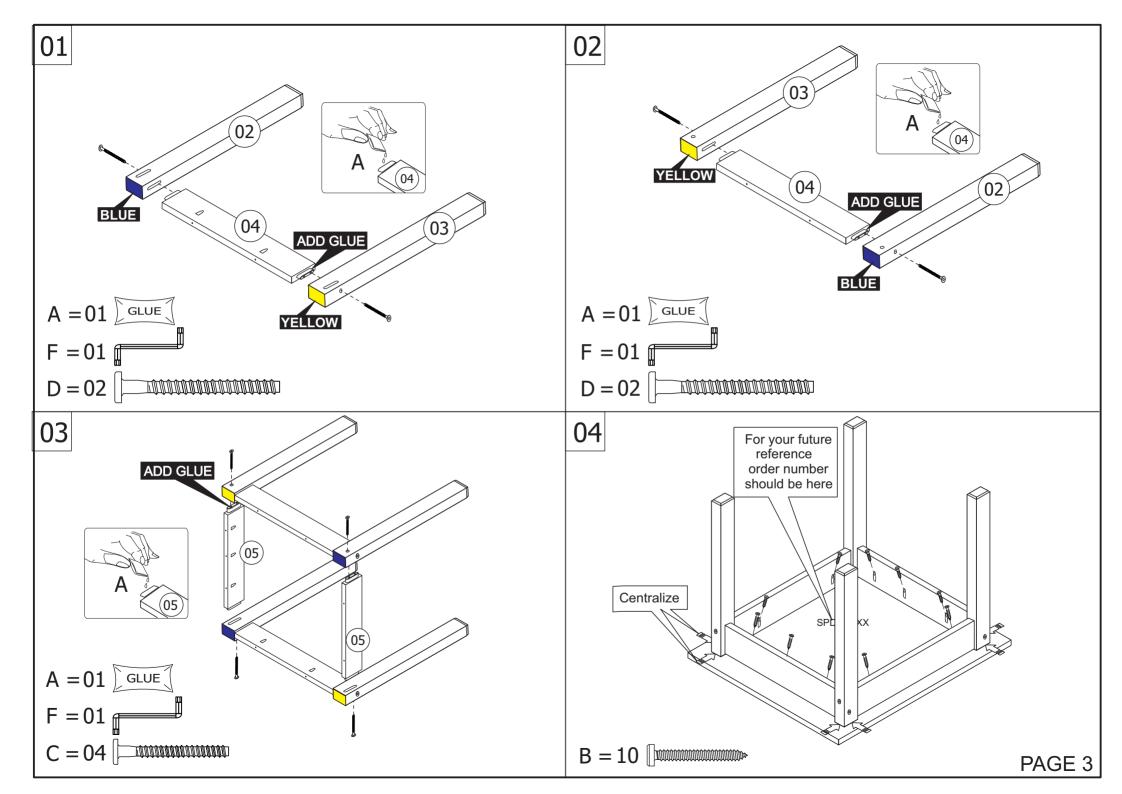

### **FITTINGS**

| Α | GLUE      | 8 grs | 01 | D | 7,0 × 90                               | 04 |
|---|-----------|-------|----|---|----------------------------------------|----|
| В | []mmmmmm> | x 35  | 10 |   | ,,,,,,,,,,,,,,,,,,,,,,,,,,,,,,,,,,,,,, |    |
| С | 7,0       |       | 04 | F |                                        | 01 |

### **PARTS LIST**

| part<br>number | name of<br>part            | quantity |
|----------------|----------------------------|----------|
| 1              | Table top                  | 1        |
| 2              | Table leg ( Blue Marking ) | 2        |

| part<br>number | name of part               | quantity |
|----------------|----------------------------|----------|
| 3              | Table leg (Yellow Marking) | 2        |
| 4              | Long Frame side            | 2        |
| 5              | Short Frame side           | 2        |