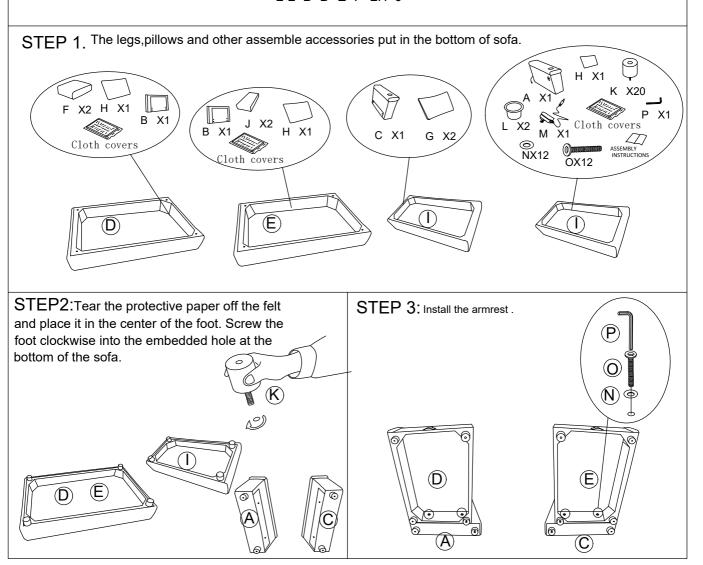

## **ASSEMBLY INSTRUCTIONS**

Package List: 2-1 A+C+G+I+K+L+M+(N+O+P)+1H 2-2 B+D+E+F+2H+J