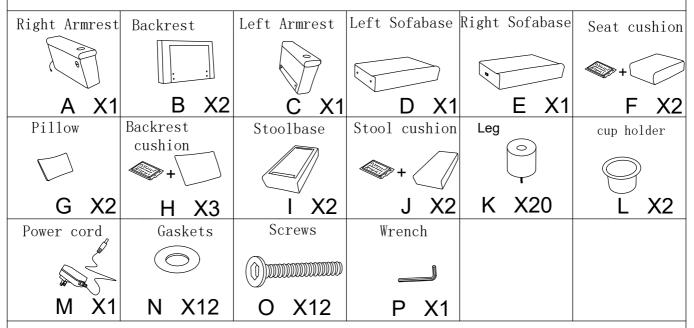

## **ASSEMBLY INSTRUCTIONS**

Package List: 2-1 A+C+G+I+K+L+M+(N+O+P)+1H 2-2 B+D+E+F+2H+J