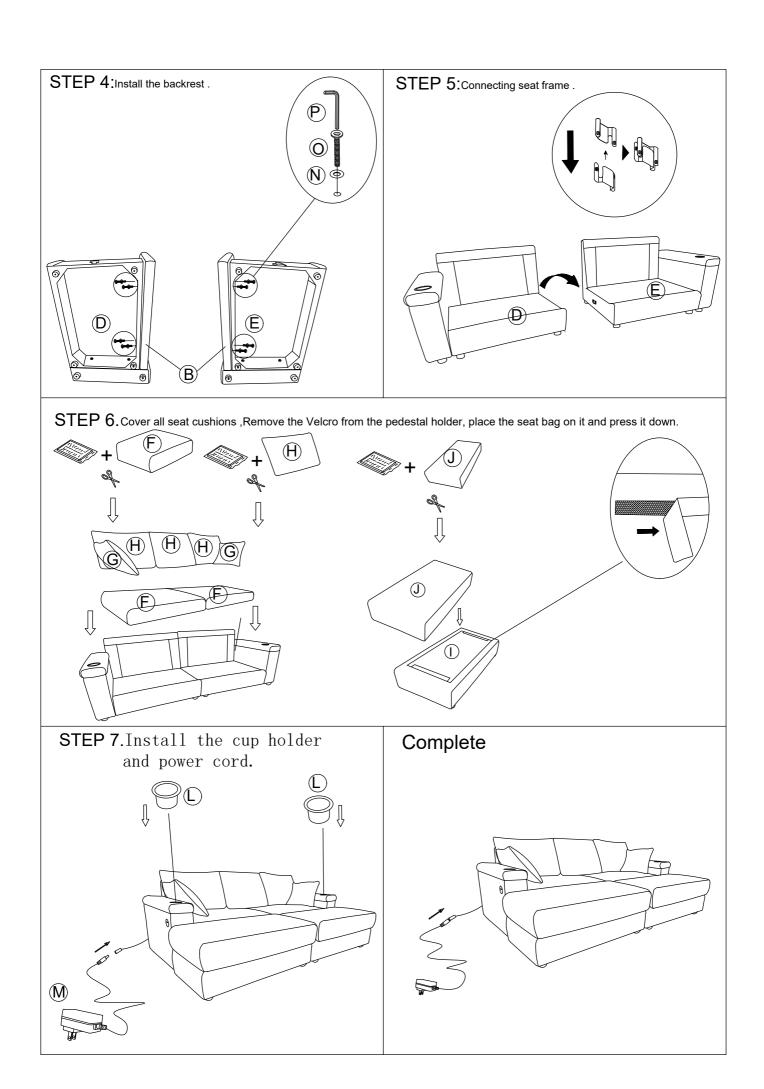

## **ASSEMBLY INSTRUCTIONS**

Package List: 2-1 A+C+G+I+K+L+M+(N+O+P)+1H 2-2 B+D+E+F+2H+J