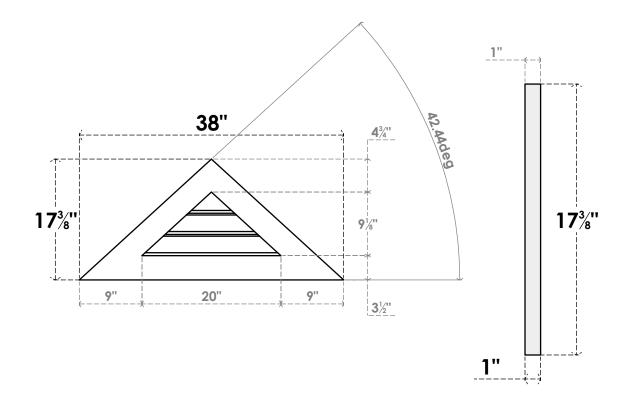

## GVPTR38X1701SF

38"W X 17-3/8"H TRIANGLE SURFACE MOUNT PVC GABLE VENT 11/12 PITCH: FUNCTIONAL, W/ 3-1/2"W X 1"P STANDARD FRAME

**VENTING AREA: 4.99 SQ IN** 

LOUVER HEIGHT: 3" LOUVER QTY: 3

**FRONT** 

SIDE