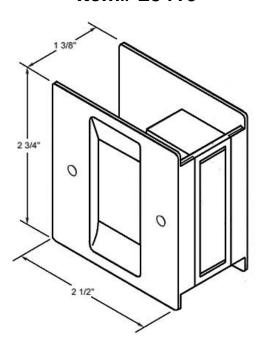

# Pocket Passage Pull Item# 25410

#### **Dimensions:**

Height: 2-3/4"Width: 2-1/2"

• Door Thickness: 1-3/8" to 1-3/4"

• Weight: 5 oz.

Dimensions are for reference use only.
For exact dimensions, please measure actual part.