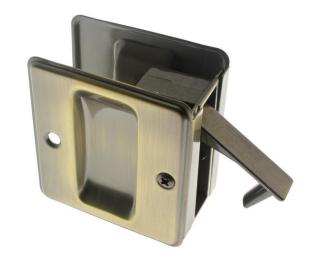

# Pocket Passage Pull Item# 25410

### **Product Description & Features:**

The Pocket Passage Pull by idh by St. Simons provides a two-in-one solution for your pocket door. A built-in pop-up center tab provides an easy grip when your pocket door is hidden, while recessed side grips allow for a comfortable grip for sliding your door. Designed with reversible faceplates, this Pocket Passage Pull can be used on either right or left-handed pocket doors. Made with premium grade materials and offered in several hand-crafted finishes, there is no need to look further. Demand Quality. Demand idh.