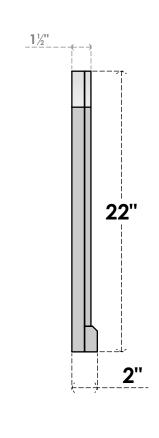

## GVPAR18X2203SF

18"W X 22"H ARCH TOP SURFACE MOUNT PVC GABLE VENT: FUNCTIONAL, W/ 2"W X 2"P **BRICKMOULD SILL FRAME** 

**FRONT** 

SIDE

**VENTING AREA: 21 SQ IN** LOUVER HEIGHT: 2 5/8"

LOUVER QTY: 7

**EKENA MILLWORK** 2300 WEST MAIN ST. CLARKSVILLE, TX 75426 TOLL FREE: 866-607-0453 WWW.EKENAMILLWORK.COM