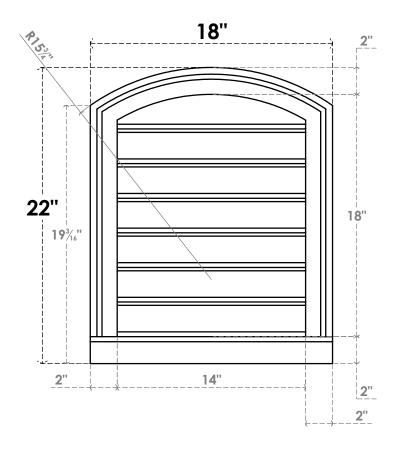

## GVPAR18X2203SF

18"W X 22"H ARCH TOP SURFACE MOUNT PVC GABLE VENT: FUNCTIONAL, W/ 2"W X 2"P **BRICKMOULD SILL FRAME** 

**FRONT** 

SIDE

**VENTING AREA: 21 SQ IN** LOUVER HEIGHT: 2 5/8"

LOUVER QTY: 7

**EKENA MILLWORK** 2300 WEST MAIN ST. CLARKSVILLE, TX 75426 TOLL FREE: 866-607-0453 WWW.EKENAMILLWORK.COM