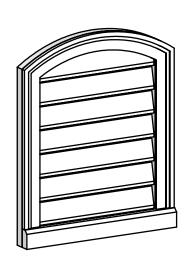

## GVPAR18X2203SF

18"W X 22"H ARCH TOP SURFACE MOUNT PVC GABLE VENT: FUNCTIONAL, W/ 2"W X 2"P **BRICKMOULD SILL FRAME** 

**FRONT** 

SIDE

**VENTING AREA: 21 SQ IN** LOUVER HEIGHT: 2 5/8"

LOUVER QTY: 7

**EKENA MILLWORK** 2300 WEST MAIN ST. CLARKSVILLE, TX 75426 TOLL FREE: 866-607-0453 WWW.EKENAMILLWORK.COM