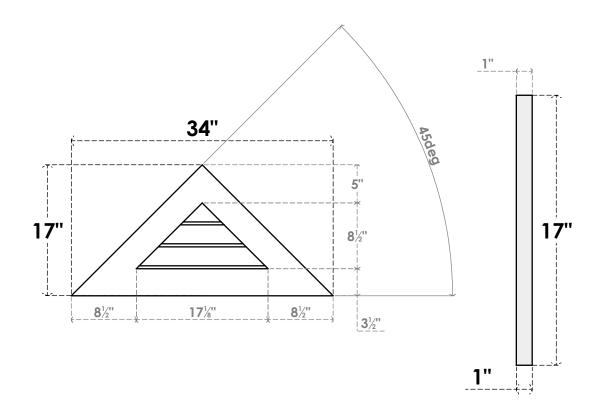

## GVPTR34X1701SN

34"W X 17"H TRIANGLE SURFACE MOUNT PVC GABLE VENT 12/12 PITCH: NON-FUNCTIONAL, W/ 3-1/2"W X 1"P STANDARD FRAME

**FRONT** 

SIDE

LOUVER HEIGHT: 2 7/8" LOUVER QTY: 3

1. INSTALLATION TO BE COMPLETED IN ACCORDANCE WITH MANUFACTURER'S SPECIFICATIONS. 2. DRAWING MAY NOT BE TO SCALE