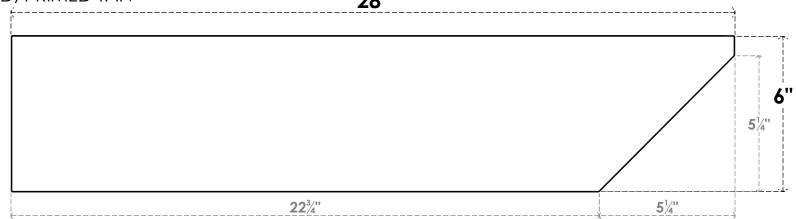

## ITEM NUMBER: RFTURO060X06000X28000X006CON00RCPR

6"W X 6"H X 28"L TIMBERTHANE ROUGH CEDAR CONCORD FAUX WOOD OPEN RAFTER TAIL, 6"L END, PRIMED TAN

## **SIDE PROFILE**