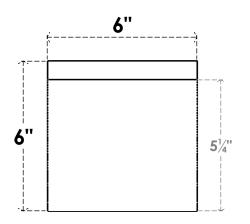

## ITEM NUMBER: RFTURO060X06000X28000X006CON00RCPR

6"W X 6"H X 28"L TIMBERTHANE ROUGH CEDAR CONCORD FAUX WOOD OPEN RAFTER TAIL, 6"L END, PRIMED TAN

## **FRONT PROFILE**