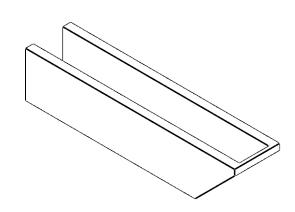

## ITEM NUMBER: RFTURO060X06000X28000X006CON00RCPR

6"W X 6"H X 28"L TIMBERTHANE ROUGH CEDAR CONCORD FAUX WOOD OPEN RAFTER TAIL, 6"L END, PRIMED TAN

## **ISOMETRIC**

GENERATED DATE: 03/02/2023

**EKENA MILLWORK** 2300 WEST MAIN ST. CLARKSVILLE, TX 75426 TOLL FREE: 866-607-0453 WWW.EKENAMILLWORK.COM

1. INSTALLATION TO BE COMPLETED IN ACCORDANCE WITH MANUFACTURER'S SPECIFICATIONS.
2. DRAWING MAY NOT BE TO SCALE
3. THIS DRAWING IS INTENDED FOR DESIGN AND PLANNING PURPOSES ONLY.
4. ALL INFORMATION CONTAINED HEREIN WAS CURRENT AT THE TIME OF DEVELOPMENT BUT MUST BE REVIEWED AND APPROVED BY THE PRODUCT MANUFACTURER TO BE CONSIDERED ACCURATE.