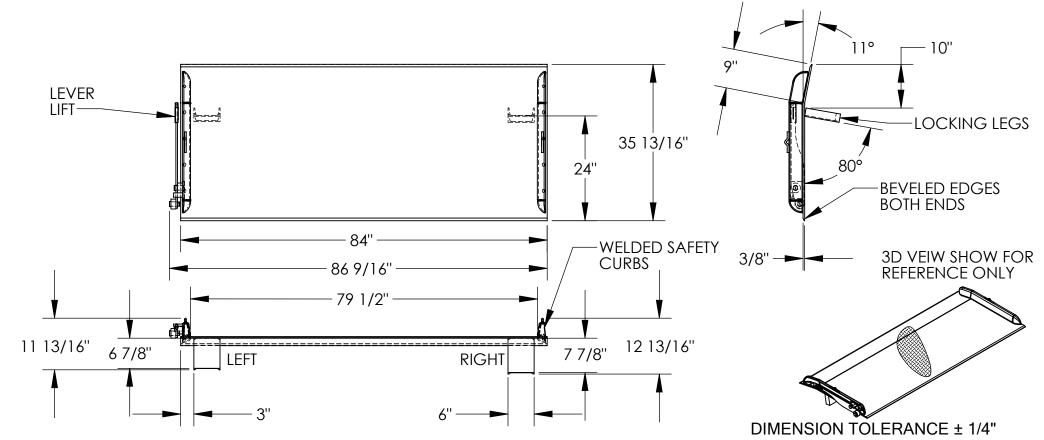

## STANDARD FFATURES

MODEL NUMBER: TS-15-8436 CAPACITY: 15,000 LBS OVERALL WIDTH: 86 9/16" OVERALL LENGTH: 35 13/16" **DOCKPLATE THICKNESS: 3/8"** LEVER LIFT IS STANDARD LOCKING LEGS ARE 6" WIDE RIGHT LEG LENGTH IS 7 7/8" LEFT LEG LENGTH IS 6 7/8" CROWN IS 11° & 9" FROM EDGE

**HEIGHT DIFFERENCE: 5" DURABLE LIQUID PAINT BLUE FINISH** 