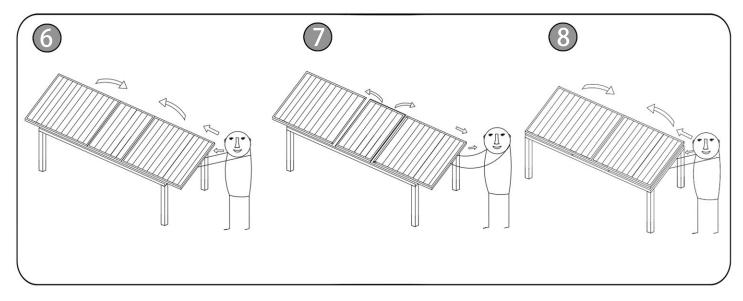

#### **ASSEMBLY INSTRUCTIONS**



# + Do Not Use Power Tools



# + Suggested Adults



#### **NOTE:**

n.J.

- 1 Read instructions cover to cover.
- 2 Save all packaging until assembly is completed.

#### 1 IMPORTANT SAFETY INFORMATION

**Do not** assemble the product if any of the following parts arrived damaged:

-TableTop Part #1 Part #2 - Table Leg

#### **2 IMPORTANT ASSEMBLY INFORMATION**

Assembly Step Use A, C, D, E, F to connect Part 1 to Part 2

## + Parts Included

1 Table Top (1 pcs)



**2** Table Leg (4 pcs)



### + Hardware Included

A Screw Stem (4 pcs)

**B** Spanner (1pcs)



0 E

C Nut (4 pcs)

D Spring Washer (4 pcs)



E Gasket (4 pcs)

F Foot Cap (4 pcs)



### **ASSEMBLY INSTRUCTIONS**