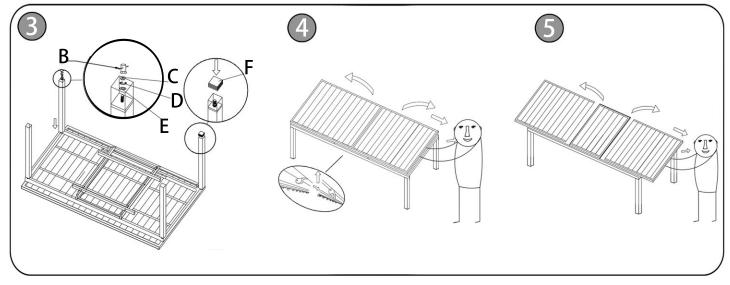

#### **2 IMPORTANT ASSEMBLY INFORMATION**

Assembly Step Use A, C, D, E, F to connect Part 1 to Part 2

### + Hardware Included

A Screw Stem (4 pcs)

**B** Spanner (1pcs)

0 E

C Nut (4 pcs)

D Spring Washer (4 pcs)

E Gasket (4 pcs)

F Foot Cap (4 pcs)