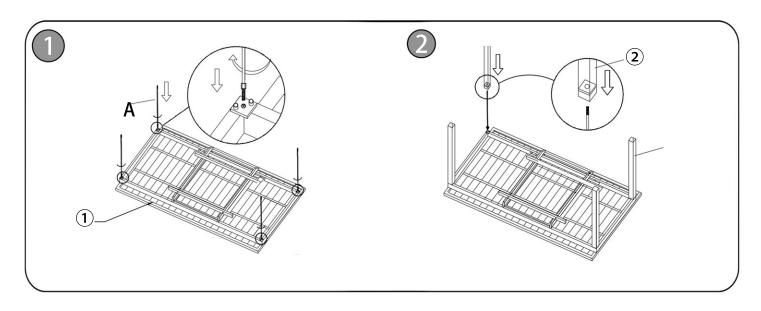

#### **2 IMPORTANT ASSEMBLY INFORMATION**

Assembly Step Use A, C, D, E, F to connect Part 1 to Part 2

## + Parts Included

1 Table Top (1 pcs)

**2** Table Leg (4 pcs)

### + Hardware Included

A Screw Stem (4 pcs)

**B** Spanner (1pcs)

0 E

C Nut (4 pcs)

D Spring Washer (4 pcs)

E Gasket (4 pcs)

F Foot Cap (4 pcs)