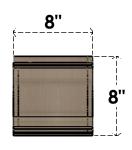

# FRONT PROFILE

### ITEM NUMBER: CORU08X16X08SCRRCPR

8"W X 16"D X 8"H SERIES 3 WIDE SCROLL ROUGH CEDAR TIMBERTHANE FAUX WOOD CORBEL, PRIMED