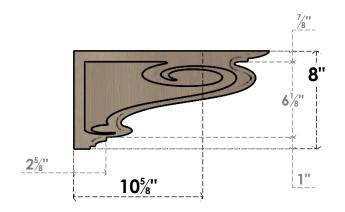

## SIDE PROFILE

### ITEM NUMBER: CORU08X16X08SCRRCPR

8"W X 16"D X 8"H SERIES 3 WIDE SCROLL ROUGH CEDAR TIMBERTHANE FAUX WOOD CORBEL, PRIMED