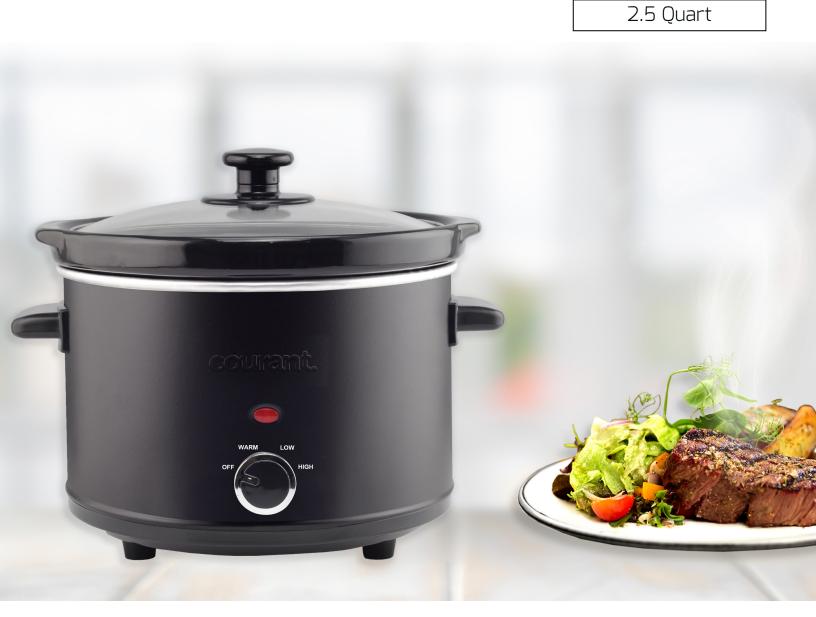

## Black Matte Slow Cooker

2.5 Quart

- Brushed Black Matte Design
- Three Cooking Settings, Low, High, Keep Warm
- · Removable Natural Stoneware Pot
- $\cdot$  Non-Stick, Stainproof Pot and Lid are Dishwasher Safe
- $\cdot$  Cool Touch Handles & Lid Knob
- Non-skid feet
- Power Indicator Light
- Tempered Glass Lid

Convenience and style come together with the courant slow cooker series. Whip up savory dishes anytime , Using basic ingredients available on hand . Our great series of slow cookers is designed to turn "simple input into delicious output"! No more Hassling with time limitations! With Courant you get to create dinner at YOUR convenience. When preps done, just lower the heat setting, head off to accomplish your scheduled tasks, and allow the flavors to seep in while stewing slowly. Made of Black Matte design, with easy cool touch handles, is also dishwasher safe for added convenience! Amaze the family with impressive dinners using courant slow cookers. We call it ...savory heaven!