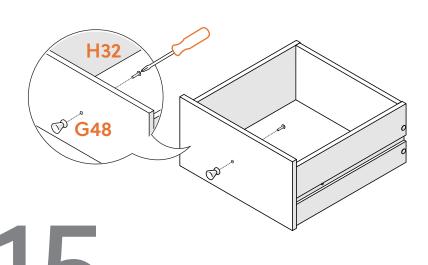

### **BUST OUT**

REQUIRED TOOL

REQUIRED TOOL

- **TOP (1)**
- LEFT SIDE (1)
- **RIGHT SIDE (1)**
- BOTTOM (1)
- **UNIT BACK (1)**
- **DRAWER FRONT (1)**

- **DRAWER LEFT SIDE (1)**
- **DRAWER RIGHT SIDE (1)**
- DRAWER BACK (1)
- **DRAWER BOTTOM (1)**
- SHELF (1)
- **OUTER SIDE (1)**