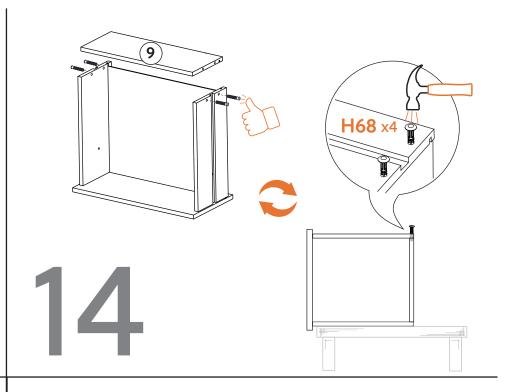

### **BUST OUT**

REQUIRED TOOL

REQUIRED TOOL

- **TOP (1)**
- LEFT SIDE (1)
- **RIGHT SIDE (1)**
- BOTTOM (1)
- **UNIT BACK (1)**
- **DRAWER FRONT (1)**

- **DRAWER LEFT SIDE (1)**
- **DRAWER RIGHT SIDE (1)**
- DRAWER BACK (1)
- **DRAWER BOTTOM (1)**
- SHELF (1)
- **OUTER SIDE (1)**