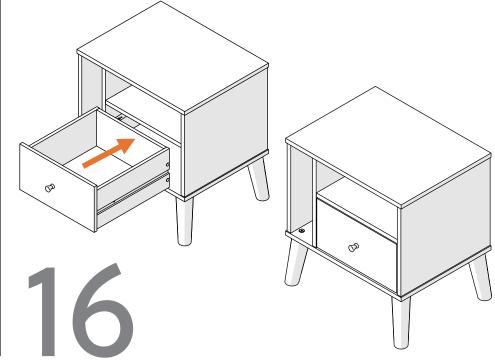

**CUSTOMER SERVICE**

To order replacement parts, or if you have any difficulty assembling this unit refer to the front page of this manual for model and serial # information along with finding the needed part number(s) from the parts list. Then call our customer service line. Please do not return and parts to the store.

### **HEADS UP**





**PEOPLE NEEDED** 

**Pro Tip:** Choose wisely. Your sanity depends on it.



**EFFORT SCALE** (you've got this)

### **BUST OUT**





REQUIRED TOOL

REQUIRED TOOL

- **TOP (1)**
- LEFT SIDE (1)
- **RIGHT SIDE (1)**
- BOTTOM (1)
- **UNIT BACK (1)**
- **DRAWER FRONT (1)**

- **DRAWER LEFT SIDE (1)**
- **DRAWER RIGHT SIDE (1)**
- DRAWER BACK (1)
- **DRAWER BOTTOM (1)**
- SHELF (1)
- **OUTER SIDE (1)**



# COMPONENTS

# HARDWARE