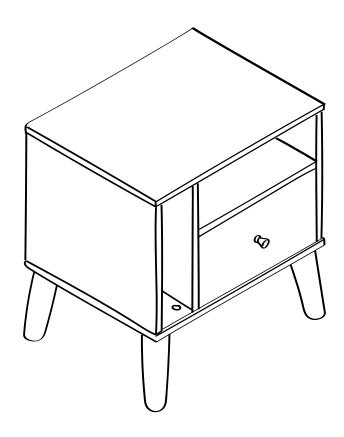

# One drawer nightstand

### **BUST OUT**

REQUIRED TOOL

REQUIRED TOOL

- **TOP (1)**
- LEFT SIDE (1)
- **RIGHT SIDE (1)**
- BOTTOM (1)
- **UNIT BACK (1)**
- **DRAWER FRONT (1)**

- **DRAWER LEFT SIDE (1)**
- **DRAWER RIGHT SIDE (1)**
- DRAWER BACK (1)
- **DRAWER BOTTOM (1)**
- SHELF (1)
- **OUTER SIDE (1)**