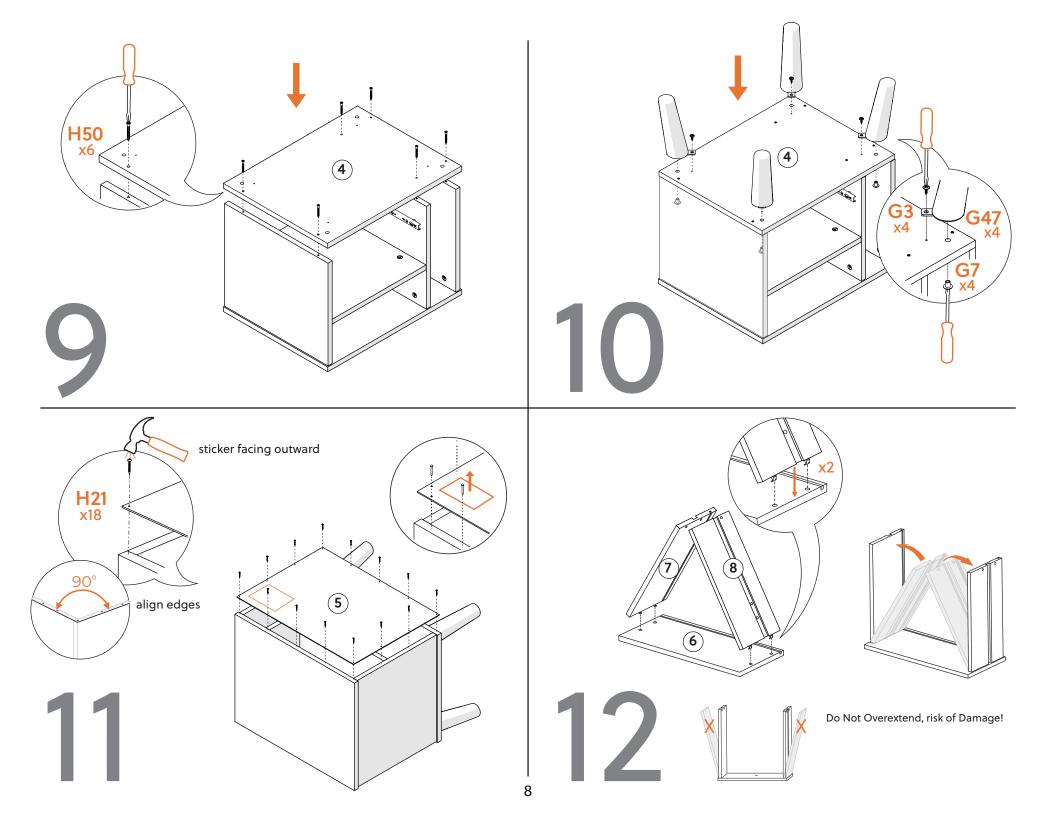

### **BUST OUT**

REQUIRED TOOL

REQUIRED TOOL

- **TOP (1)**
- LEFT SIDE (1)
- **RIGHT SIDE (1)**
- BOTTOM (1)
- **UNIT BACK (1)**
- **DRAWER FRONT (1)**

- **DRAWER LEFT SIDE (1)**
- **DRAWER RIGHT SIDE (1)**
- DRAWER BACK (1)
- **DRAWER BOTTOM (1)**
- SHELF (1)
- **OUTER SIDE (1)**