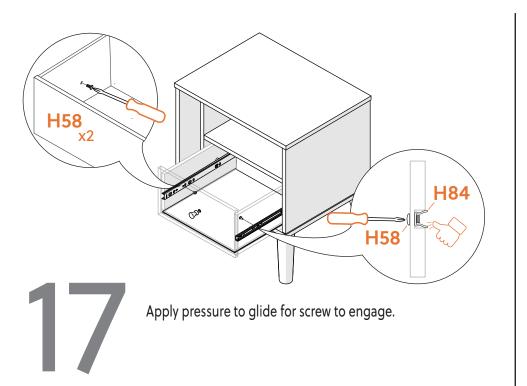

*CUSTOMER SERVICE**

To order replacement parts, or if you have any difficulty assembling this unit refer to the front page of this manual for model and serial # information along with finding the needed part number(s) from the parts list. Then call our customer service line. Please do not return and parts to the store.

### **HEADS UP**





**PEOPLE NEEDED** 

**Pro Tip:** Choose wisely. Your sanity depends on it.



**EFFORT SCALE** (you've got this)

### **BUST OUT**





REQUIRED TOOL

REQUIRED TOOL

- **TOP (1)**
- LEFT SIDE (1)
- **RIGHT SIDE (1)**
- BOTTOM (1)
- **UNIT BACK (1)**
- **DRAWER FRONT (1)**

- **DRAWER LEFT SIDE (1)**
- **DRAWER RIGHT SIDE (1)**
- DRAWER BACK (1)
- **DRAWER BOTTOM (1)**
- SHELF (1)
- **OUTER SIDE (1)**



# COMPONENTS

# HARDWARE