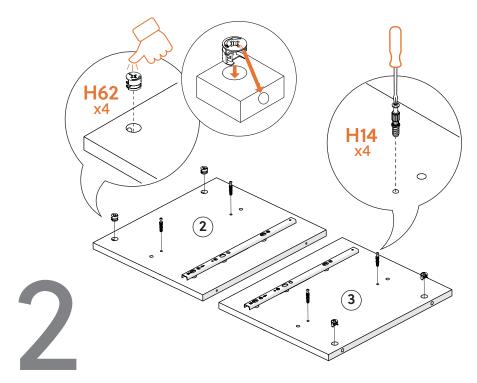

### **BUST OUT**

REQUIRED TOOL

REQUIRED TOOL

- **TOP (1)**
- LEFT SIDE (1)
- **RIGHT SIDE (1)**
- BOTTOM (1)
- **UNIT BACK (1)**
- **DRAWER FRONT (1)**

- **DRAWER LEFT SIDE (1)**
- **DRAWER RIGHT SIDE (1)**
- DRAWER BACK (1)
- **DRAWER BOTTOM (1)**
- SHELF (1)
- **OUTER SIDE (1)**