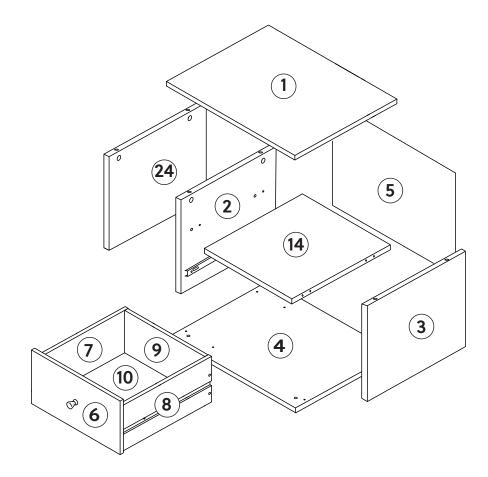

### **BUST OUT**

REQUIRED TOOL

REQUIRED TOOL

- **TOP (1)**
- LEFT SIDE (1)
- **RIGHT SIDE (1)**
- BOTTOM (1)
- **UNIT BACK (1)**
- **DRAWER FRONT (1)**

- **DRAWER LEFT SIDE (1)**
- **DRAWER RIGHT SIDE (1)**
- DRAWER BACK (1)
- **DRAWER BOTTOM (1)**
- SHELF (1)
- **OUTER SIDE (1)**

# COMPONENTS