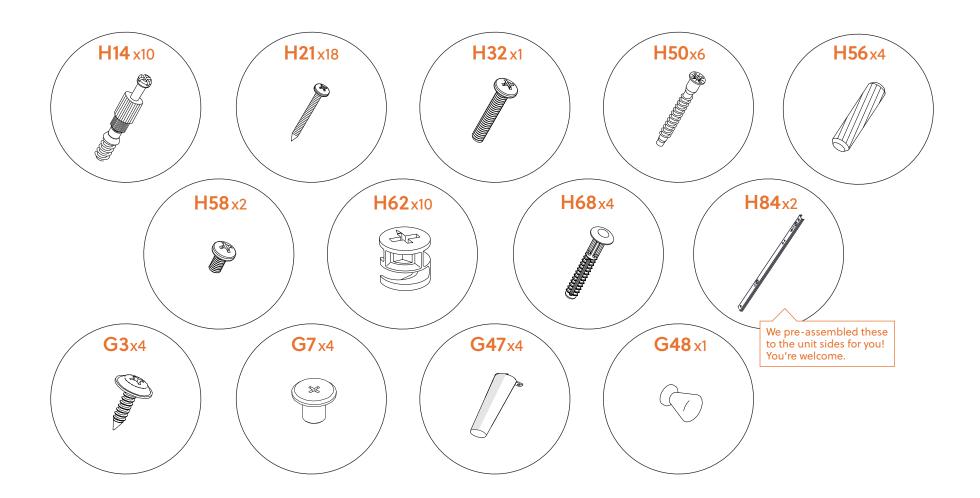

IT CONTACT US

#### **CUSTOMER SERVICE**

To order replacement parts, or if you have any difficulty assembling this unit refer to the front page of this manual for model and serial # information along with finding the needed part number(s) from the parts list. Then call our customer service line. Please do not return and parts to the store.

### **HEADS UP**





**PEOPLE NEEDED** 

**Pro Tip:** Choose wisely. Your sanity depends on it.



**EFFORT SCALE** (you've got this)

### **BUST OUT**





REQUIRED TOOL

REQUIRED TOOL

- **TOP (1)**
- LEFT SIDE (1)
- **RIGHT SIDE (1)**
- BOTTOM (1)
- **UNIT BACK (1)**
- **DRAWER FRONT (1)**

- **DRAWER LEFT SIDE (1)**
- **DRAWER RIGHT SIDE (1)**
- DRAWER BACK (1)
- **DRAWER BOTTOM (1)**
- SHELF (1)
- **OUTER SIDE (1)**



# COMPONENTS

# HARDWARE