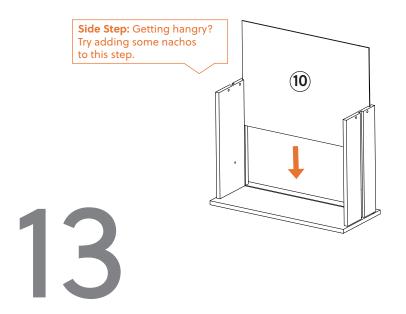

### **BUST OUT**

REQUIRED TOOL

REQUIRED TOOL

- **TOP (1)**
- LEFT SIDE (1)
- **RIGHT SIDE (1)**
- BOTTOM (1)
- **UNIT BACK (1)**
- **DRAWER FRONT (1)**

- **DRAWER LEFT SIDE (1)**
- **DRAWER RIGHT SIDE (1)**
- DRAWER BACK (1)
- **DRAWER BOTTOM (1)**
- SHELF (1)
- **OUTER SIDE (1)**