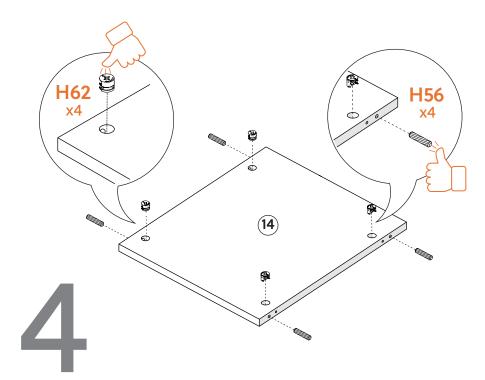

### **BUST OUT**

REQUIRED TOOL

REQUIRED TOOL

- **TOP (1)**
- LEFT SIDE (1)
- **RIGHT SIDE (1)**
- BOTTOM (1)
- **UNIT BACK (1)**
- **DRAWER FRONT (1)**

- **DRAWER LEFT SIDE (1)**
- **DRAWER RIGHT SIDE (1)**
- DRAWER BACK (1)
- **DRAWER BOTTOM (1)**
- SHELF (1)
- **OUTER SIDE (1)**