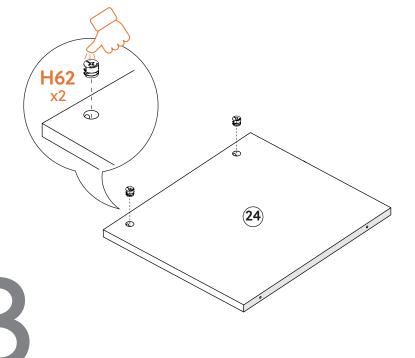

### **BUST OUT**

REQUIRED TOOL

REQUIRED TOOL

- **TOP (1)**
- LEFT SIDE (1)
- **RIGHT SIDE (1)**
- BOTTOM (1)
- **UNIT BACK (1)**
- **DRAWER FRONT (1)**

- **DRAWER LEFT SIDE (1)**
- **DRAWER RIGHT SIDE (1)**
- DRAWER BACK (1)
- **DRAWER BOTTOM (1)**
- SHELF (1)
- **OUTER SIDE (1)**