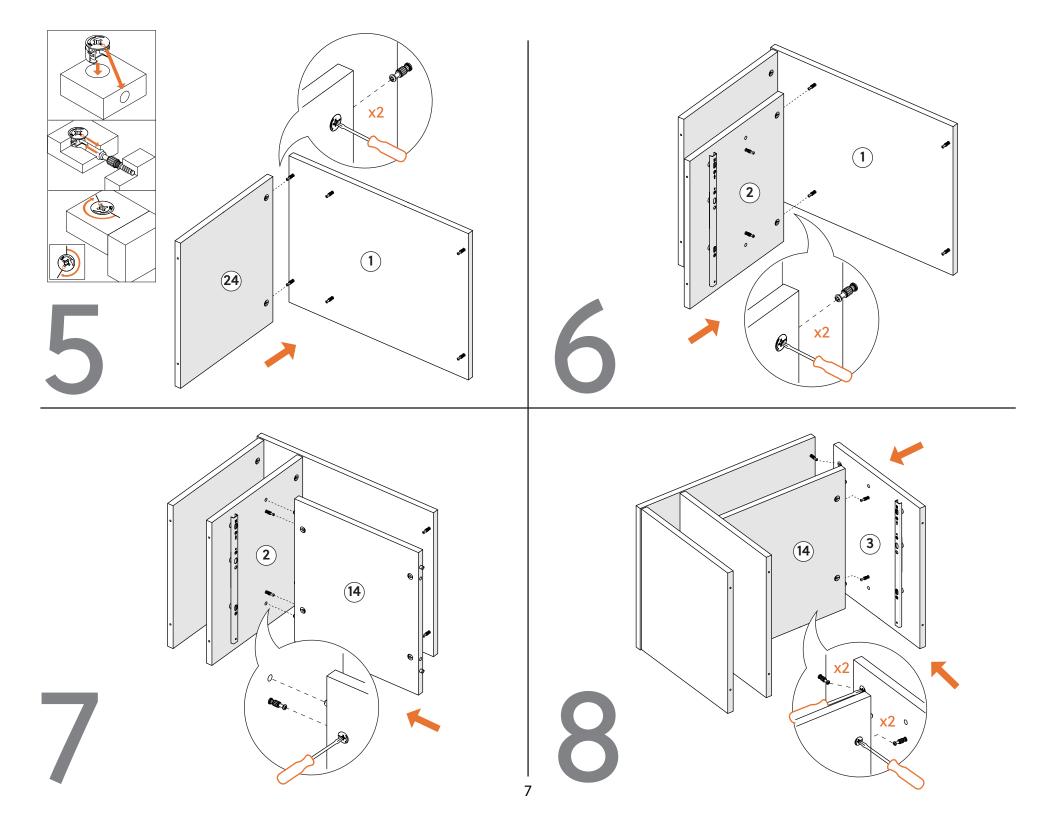

### **BUST OUT**

REQUIRED TOOL

REQUIRED TOOL

- **TOP (1)**
- LEFT SIDE (1)
- **RIGHT SIDE (1)**
- BOTTOM (1)
- **UNIT BACK (1)**
- **DRAWER FRONT (1)**

- **DRAWER LEFT SIDE (1)**
- **DRAWER RIGHT SIDE (1)**
- DRAWER BACK (1)
- **DRAWER BOTTOM (1)**
- SHELF (1)
- **OUTER SIDE (1)**