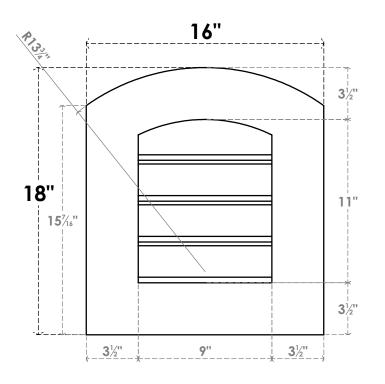

## GVPAR16X1801SF

16"W X 18"H ARCH TOP SURFACE MOUNT PVC GABLE VENT: FUNCTIONAL, W/ 3-1/2"W X 1"P STANDARD FRAME

**FRONT** 

SIDE

**VENTING AREA: 6.75 SQ IN** 

LOUVER HEIGHT: 2 3/4"

LOUVER QTY: 4

EKENA MILLWORK 2300 WEST MAIN ST. CLARKSVILLE, TX 75426 TOLL FREE: 866-607-0453 WWW.EKENAMILLWORK.COM